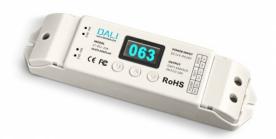

# DALI LED Dimming Driver

- Dimming interface: DALI.
- PWM digital dimming, standard DALI logarithmic dimming curve.
- OLED display, supporting auto-assigned/manul-input address,
- Dimming range: 0~100%, LED start at 0.1% possible.
- Max. current output: 12A.
- 0-10V output, DALI system compatible with 0-10V.
- Short circuit / Over load protection.
- Full protective plastic housing.
- DALI bus standard: IEC62386.
- Suitable for indoor environments.

### **OLED Screen Interface Diagram:**