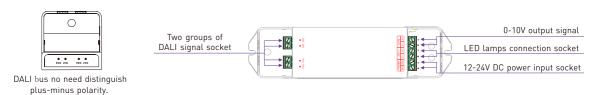

OLED display, supporting auto-assigned/manul-input address,
- Dimming range: 0~100%, LED start at 0.1% possible.
- Max. current output: 12A.
- 0-10V output, DALI system compatible with 0-10V.
- Short circuit / Over load protection.
- Full protective plastic housing.
- DALI bus standard: IEC62386.
- Suitable for indoor environments.

#### 0~144...288W 0~12A 12~24V DC













#### Main Characteristics

Dimming Interface: DALI (IEC62386) Input Voltage: 12~24V DC

Output Voltage: 12~24V DC

Output: 12A×1CH+0-10Vx1CH

Max. Output Power: 0-144W...288W Dimming Range: 0~100%, LED start at 0.1% possible

Working Temperature: -30℃~55℃

Product Size: L175×W44×H30(mm) Package Size: L 178×W48×H33[mm]

150g Weight(G.W.):

### **Dimensions**





## System Connection Diagram:



# Connections







12V lamp connected, loads 0~144W(12V). 24V lamp connected, loads 0~288W(24V).



Providing DALI to 0-10V connect port, which is compatible to control 0-10V products in DALI control system, diagram example as below:



### **OLED Screen Interface Diagram:**