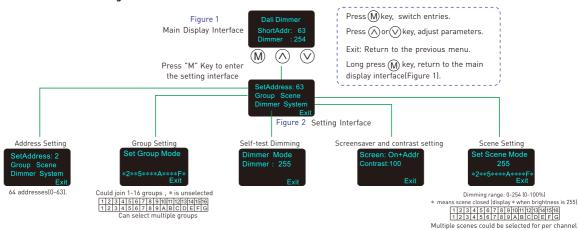

ousing.
- DALI bus standard: IEC62386.
- Suitable for indoor environments.

#### 0~144...288W 0~12A 12~24V DC













#### Main Characteristics

Dimming Interface: DALI (IEC62386) Input Voltage: 12~24V DC

Output Voltage: 12~24V DC

Output: 12A×1CH+0-10Vx1CH

Max. Output Power: 0-144W...288W Dimming Range: 0~100%, LED start at 0.1% possible

Working Temperature: -30℃~55℃

Product Size: L175×W44×H30(mm) Package Size: L 178×W48×H33[mm]

150g Weight(G.W.):

### **Dimensions**





## System Connection Diagram:



# Connections







12V lamp connected, loads 0~144W(12V). 24V lamp connected, loads 0~288W(24V).



Providing DALI to 0-10V connect port, which is compatible to control 0-10V products in DALI control system, diagram example as below:



### **OLED Screen Interface Diagram:**