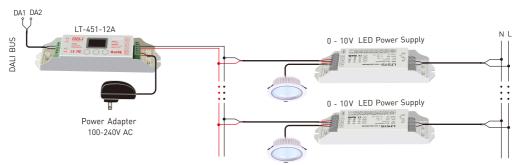

## System Connection Diagram:

# Connections

12V lamp connected, loads 0~144W(12V). 24V lamp connected, loads 0~288W(24V).

Providing DALI to 0-10V connect port, which is compatible to control 0-10V products in DALI control system, diagram example as below: