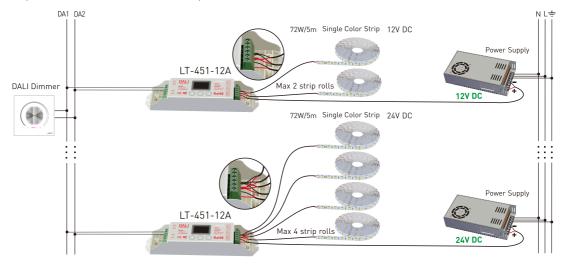

## System Connection Diagram:

# Connections

12V lamp connected, loads 0~144W(12V). 24V lamp connected, loads 0~288W(24V).

Providing DALI to 0-10V connect port, which is compatible to control 0-10V products in DALI control system, diagram example as below: