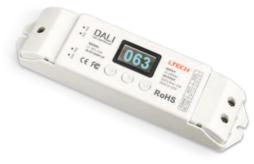

# DALI LED Dimming Driver

- Dimming interface: DALI.
- PWM digital dimming, standard DALI logarithmic dimming curve.
- OLED display, supporting auto-assigned/manul-input address,
- Dimming range: 0~100%, LED start at 0.1% possible.
- Max. current output: 12A.
- 0-10V output, DALI system compatible with 0-10V.
- Short circuit / Over load protection.
- Full protective plastic housing.
- DALI bus standard: IEC62386.
- Suitable for indoor environments.

### **OLED Screen Interface Diagram:**