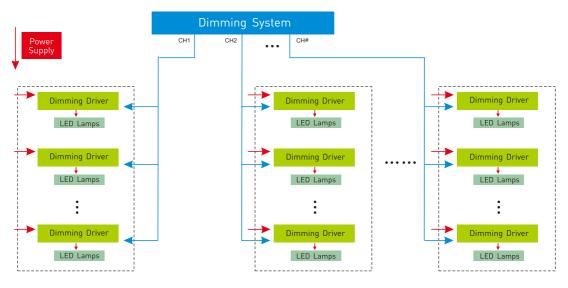

## System Connection Diagram:

# Connections

12V lamp connected, loads 0~144W(12V). 24V lamp connected, loads 0~288W(24V).

Providing DALI to 0-10V connect port, which is compatible to control 0-10V products in DALI control system, diagram example as below: