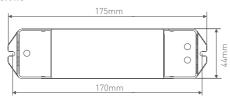

Working Temperature: -30℃~55℃

Product Size: L175×W44×H30(mm) Package Size: L 178×W48×H33[mm]

150g Weight(G.W.):

### **Dimensions**