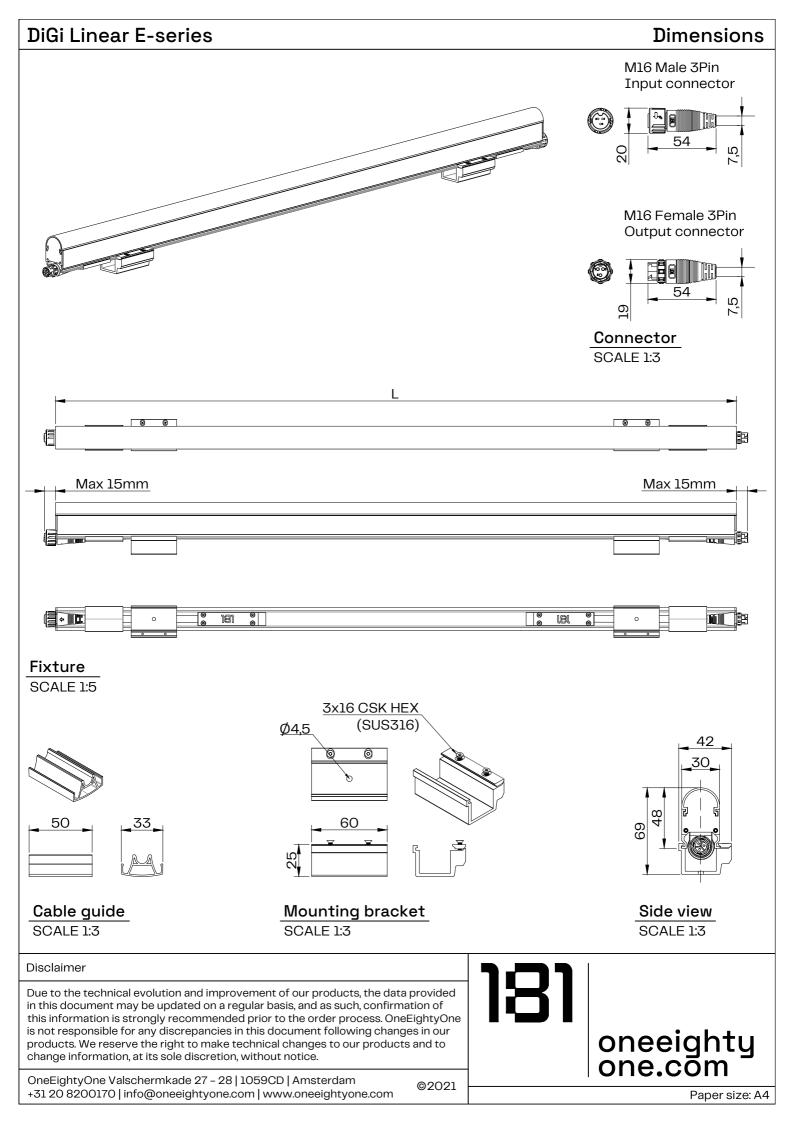

## Cable Guide E-serie

## 

| General       |          |
|---------------|----------|
| Length (mm)   | 50       |
| Width (mm)    | 33       |
| Height (mm)   | 17       |
| Housing Color | Grey     |
| Material      | Aluminum |