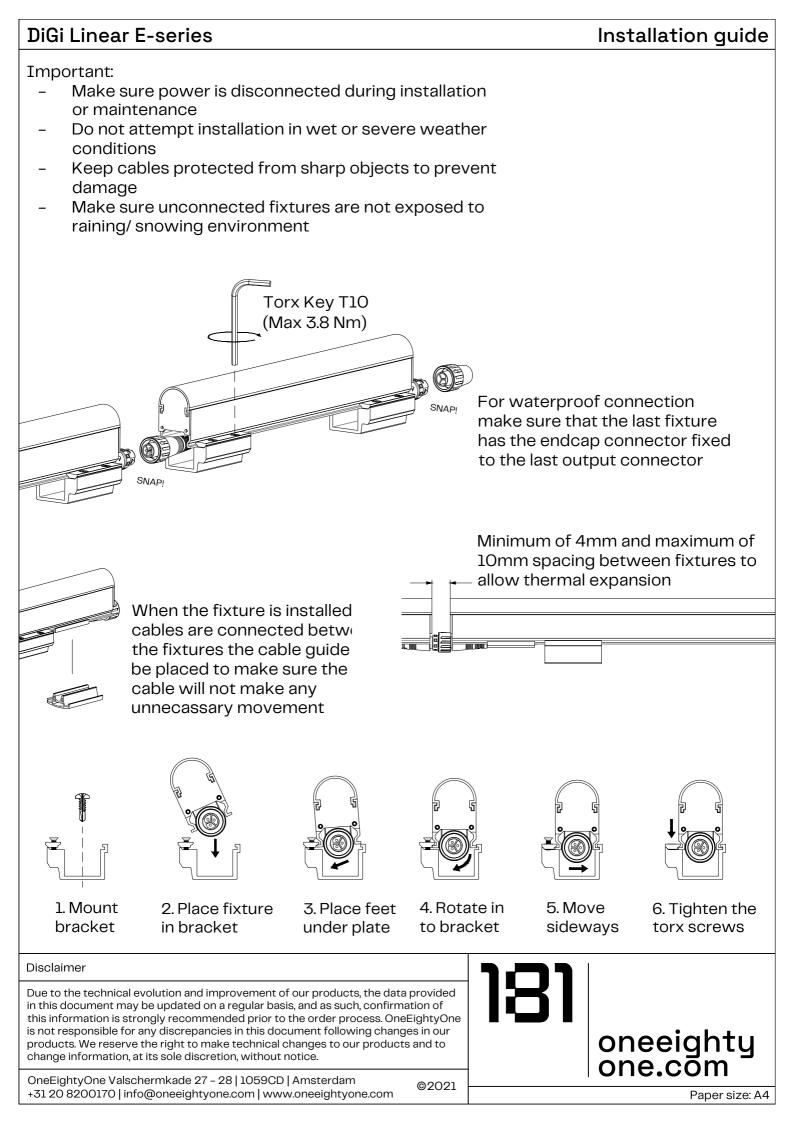

## Cable Guide E-serie

## 

| General       |          |
|---------------|----------|
| Length (mm)   | 50       |
| Width (mm)    | 33       |
| Height (mm)   | 17       |
| Housing Color | Grey     |
| Material      | Aluminum |