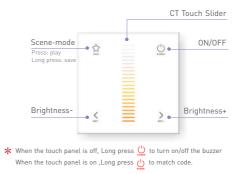

FC CE PROHS (warranty) (S years)

LTECH

Key Functions:

# Match/Clear Code between Touch Panel & Receiver

LTECH

#### Match code:

Method 2 : When the touch panel is on and the wiring between the receiver and the lamps are correctly,

#### Clear code:

Method 1: Power on and off the receiver continuously for 5 times, If the buzzer long beep and lamps flicker twice, deactivate the matching successfully.

+

----

Method 2: Long press "ID learning button" on receiver for 5 seconds, If the lamps flicker twice, deactivate the matching ID learning button successfully.