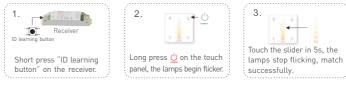

# Match/Clear Code between Touch Panel & Receiver

LTECH

#### Match code:

Method 2 : When the touch panel is on and the wiring between the receiver and the lamps are correctly,

#### Clear code:

Method 1: Power on and off the receiver continuously for 5 times, If the buzzer long beep and lamps flicker twice, deactivate the matching successfully.

+

----

Method 2: Long press "ID learning button" on receiver for 5 seconds, If the lamps flicker twice, deactivate the matching ID learning button successfully.