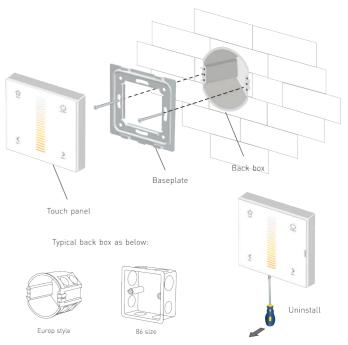

Output Power: 60W/144W/288W(5V/12V/24V) Package Size: L127×W35×H24(mm) Wireless Signal: 2.4GHz Weight(G.W.): 60g F4-5A CV Receiver Input Voltage: 5~24Vdc Working Temp.: -30°C~55°C Max Current Load: 5A × 4CH Max. 20A L175×W44×H30(mm) Dimensions: Max Output Power: 100W/240W/480W(5V/12V/24V) Package Size: L178×W48×H33(mm) Wireless Signal: 2.4GHz Weight(G.W.): 150g F4-CC CC Receiver Working Temp.: -30°C~55°C Input Voltage: 12~48Vdc Output Voltage: 3~46Vdc L175×W44×H30(mm) Dimensions: Package Size: L178×W48×H33(mm) Output Current: CC 350/700/1050mA×4CH Output Power: 1.05W~48.3W×4CH Max 193.2W Weight(G.W.): 165q Wireless Signal: 2.4GHz Note: Receiver is sold separately.

FC CE PROHS (warranty) (S years)

LTECH

Key Functions:

#### LTECH

### Installation Instruction:

LTECH



# Terminals:





# DMX Wiring:



# RF Wireless Wiring:

LTECH

## Multi-control Wiring:





12-48Vdc





# Match/Clear Code between Touch Panel & Receiver

LTECH

#### Match code:



Method 2 : When the touch panel is on and the wiring between the receiver and the lamps are correctly,



#### Clear code:

Method 1: Power on and off the receiver continuously for 5 times, If the buzzer long beep and lamps flicker twice, deactivate the matching successfully.



+

----

Method 2: Long press "ID learning button" on receiver for 5 seconds, If the lamps flicker twice, deactivate the matching ID learning button successfully.

# Match/Clear Code between Remotes:

#### LTECH

#### Match code:



#### Clear code:



Long press the two keys < 2 on the touch panel B simultaneously (about 3 seconds) until the indi