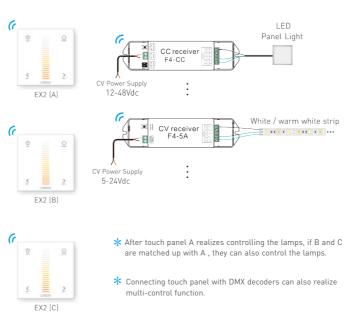

4GHz Weight(G.W.): 60g F4-5A CV Receiver Input Voltage: 5~24Vdc Working Temp.: -30°C~55°C Max Current Load: 5A × 4CH Max. 20A L175×W44×H30(mm) Dimensions: Max Output Power: 100W/240W/480W(5V/12V/24V) Package Size: L178×W48×H33(mm) Wireless Signal: 2.4GHz Weight(G.W.): 150g F4-CC CC Receiver Working Temp.: -30°C~55°C Input Voltage: 12~48Vdc Output Voltage: 3~46Vdc L175×W44×H30(mm) Dimensions: Package Size: L178×W48×H33(mm) Output Current: CC 350/700/1050mA×4CH Output Power: 1.05W~48.3W×4CH Max 193.2W Weight(G.W.): 165q Wireless Signal: 2.4GHz Note: Receiver is sold separately.

FC CE PROHS (warranty) (S years)

LTECH

Key Functions:

#### LTECH

### Installation Instruction:

LTECH



# Terminals:





# DMX Wiring:



# RF Wireless Wiring:

LTECH

## Multi-control Wiring:





12-48Vdc





# Match/Clear Code between Touch Panel & Receiver

LTECH

#### Match code:



Method 2 : When the touch panel is on and the wiring between the receiver and the lamps are correctly,



#### Clear code:

Method 1: Power on and off the receiver continuously for 5 times, If the buzzer long beep and lamps flicker twice, deactivate the matching successfully.



+

----

Method 2: Long press "ID learning button" on receiver for 5 seconds, If the lamps flicker twice, deactivate the matching ID learning button successfully.

# Match/Clear Code between Remotes:

#### LTECH

#### Match code:



#### Clear code:



Long press the two keys < 2 on the touch panel B simultaneously (about 3 seconds) until the indicator light flicker several times, deactivate the matching successfully.

# Match/Clear Cod