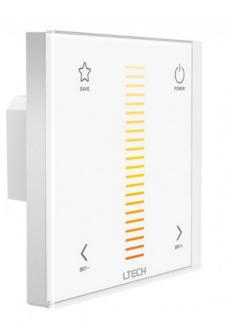

# EX2 Touch Panel (CT)

# Technical Specs

EX2 Color Temperature Touch Panel

### LTECH