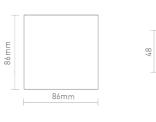

### Product Size:

25

EX2

#### L86×W86×H37(mm) 100~240Vac Dimensions: Input Voltage: RF 2.4GHz, DMX512 Package Size: L113×W112×H50(mm) Output Signal: Weight(G.W.): 225g Working Temp.: -30°C~55°C F4-3A CV Receiver Working Temp.: -30°C~55°C 5~24Vdc Input Voltage: Max Current Load: 3A × 4CH Max. 12A L125×W33×H20(mm) Dimensions: Max Output Power: 60W/144W/288W(5V/12V/24V) Package Size: L127×W35×H24(mm) Wireless Signal: 2.4GHz Weight(G.W.): 60g F4-5A CV Receiver Input Voltage: 5~24Vdc Working Temp.: -30°C~55°C Max Current Load: 5A × 4CH Max. 20A L175×W44×H30(mm) Dimensions: Max Output Power: 100W/240W/480W(5V/12V/24V) Package Size: L178×W48×H33(mm) Wireless Signal: 2.4GHz Weight(G.W.): 150g F4-CC CC Receiver Working Temp.: -30°C~55°C Input Voltage: 12~48Vdc Output Voltage: 3~46Vdc L175×W44×H30(mm) Dimensions: Package Size: L178×W48×H33(mm) Output Current: CC 350/700/1050mA×4CH Output Power: 1.05W~48.3W×4CH Max 193.2W Weight(G.W.): 165q Wireless Signal: 2.4GHz Note: Receiver is sold separately.