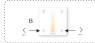

#### Clear code:

Long press the two keys < 2 on the touch panel B simultaneously (about 3 seconds) until the indicator light flicker several times, deactivate the matching successfully.