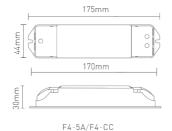

### Product Size:

25

EX2

# 125mm EE EE 119mm

F4-3A

#### L86×W86×H37(mm) 100~240Vac Dimensions: Input Voltage: RF 2.4GHz, DMX512 Package Size: L113×W112×H50(mm) Output Signal: Weight(G.W.): 225g Working Temp.: -30°C~55°C F4-3A CV Receiver Working Temp.: -30°C~55°C 5~24Vdc Input Voltage: Max Current Load: 3A × 4CH Max. 12A L125×W33×H20(mm) Dimensions: Max Output Power: 60W/144W/288W(5V/12V/24V) Package Size: L127×W35×H24(mm) Wireless Signal: 2.4GHz Weight(G.W.): 60g F4-5A CV Receiver Input Voltage: 5~24Vdc Working Temp.: -30°C~55°C Max Current Load: 5A × 4CH Max. 20A L175×W44×H30(mm) Dimensions: Max Output Power: 100W/240W/480W(5V/12V/24V) Package Size: L178×W48×H33(mm) Wireless Signal: 2.4GHz Weight(G.W.): 150g F4-CC CC Receiver Working Temp.: -30°C~55°C Input Voltage: 12~48Vdc Output Voltage: 3~46Vdc L175×W44×H30(mm) Dimensions: Package Size: L178×W48×H33(mm) Output Current: CC 350/700/1050mA×4CH Output Power: 1.05W~48.3W×4CH Max 193.2W Weight(G.W.): 165q Wireless Signal: 2.4GHz Note: Receiver is sold separately.