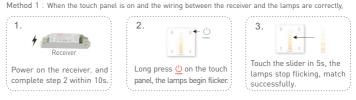

#### Match code:

Method 2 : When the touch panel is on and the wiring between the receiver and the lamps are correctly,