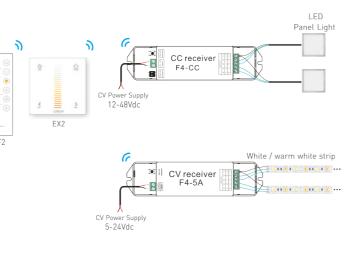

2.4GHz Weight(G.W.): 60g F4-5A CV Receiver Input Voltage: 5~24Vdc Working Temp.: -30°C~55°C Max Current Load: 5A × 4CH Max. 20A L175×W44×H30(mm) Dimensions: Max Output Power: 100W/240W/480W(5V/12V/24V) Package Size: L178×W48×H33(mm) Wireless Signal: 2.4GHz Weight(G.W.): 150g F4-CC CC Receiver Working Temp.: -30°C~55°C Input Voltage: 12~48Vdc Output Voltage: 3~46Vdc L175×W44×H30(mm) Dimensions: Package Size: L178×W48×H33(mm) Output Current: CC 350/700/1050mA×4CH Output Power: 1.05W~48.3W×4CH Max 193.2W Weight(G.W.): 165q Wireless Signal: 2.4GHz Note: Receiver is sold separately.

FC CE PROHS (warranty) (S years)

LTECH

Key Functions:

#### LTECH

### Installation Instruction:

LTECH



# Terminals:





# DMX Wiring:



# RF Wireless Wiring:

LTECH

## Multi-control Wiring:





12-48Vdc





# Match/Clear Code between Touch Panel & Receiver

LTECH

#### Match code:



Method 2 : When the touch panel is on and the wiring between the receiver and the lamps are correctly,



#### Clear code:

Method 1: Power on and off the receiver continuously for 5 times, If the buzzer long beep and lamps flicker twice, deactivate the matching successfully.



+

----

Method 2: Long press "ID learning button" on receiver for 5 seconds, If the lamps flicker twice, deactivate the matching ID learning button successfully.

# Match/Clear Code between Remotes:

#### LTECH

#### Match code:



#### Clear code:



Long press the two keys < 2 on the touch panel B simultaneously (about 3 seconds) until the indicator light flicker several times, deactivate the matching successfully.

# Match/Clear C