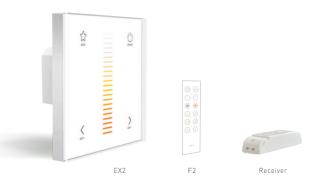

#### L86×W86×H37(mm) 100~240Vac Dimensions: Input Voltage: RF 2.4GHz, DMX512 Package Size: L113×W112×H50(mm) Output Signal: Weight(G.W.): 225g Working Temp.: -30°C~55°C F4-3A CV Receiver Working Temp.: -30°C~55°C 5~24Vdc Input Voltage: Max Current Load: 3A × 4CH Max. 12A L125×W33×H20(mm) Dimensions: Max Output Power: 60W/144W/288W(5V/12V/24V) Package Size: L127×W35×H24(mm) Wireless Signal: 2.4GHz Weight(G.W.): 60g F4-5A CV Receiver Input Voltage: 5~24Vdc Working Temp.: -30°C~55°C Max Current Load: 5A × 4CH Max. 20A L175×W44×H30(mm) Dimensions: Max Output Power: 100W/240W/480W(5V/12V/24V) Package Size: L178×W48×H33(mm) Wireless Signal: 2.4GHz Weight(G.W.): 150g F4-CC CC Receiver Working Temp.: -30°C~55°C Input Voltage: 12~48Vdc Output Voltage: 3~46Vdc L175×W44×H30(mm) Dimensions: Package Size: L178×W48×H33(mm) Output Current: CC 350/700/1050mA×4CH Output Power: 1.05W~48.3W×4CH Max 193.2W Weight(G.W.): 165q Wireless Signal: 2.4GHz Note: Receiver is sold separately.