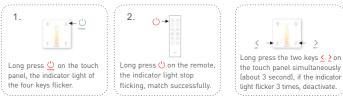

Match code:



Method 2 : When the touch panel is on and the wiring between the receiver and the lamps are correctly,



#### Clear code:

Method 1: Power on and off the receiver continuously for 5 times, If the buzzer long beep and lamps flicker twice, deactivate the matching successfully.



+

----

Method 2: Long press "ID learning button" on receiver for 5 seconds, If the lamps flicker twice, deactivate the matching ID learning button successfully.

# Match/Clear Code between Remotes:

#### LTECH

#### Match code:



#### Clear code:



Long press the two keys < 2 on the touch panel B simultaneously (about 3 seconds) until the indicator light flicker several times, deactivate the matching successfully.

# Match/Clear Code between Touch Panel & Remote:

#### Match code:

Clear code: