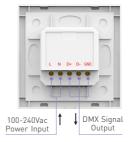

ax Output Power: 60W/144W/288W(5V/12V/24V) Package Size: L127×W35×H24(mm) Wireless Signal: 2.4GHz Weight(G.W.): 60g F4-5A CV Receiver Input Voltage: 5~24Vdc Working Temp.: -30°C~55°C Max Current Load: 5A × 4CH Max. 20A L175×W44×H30(mm) Dimensions: Max Output Power: 100W/240W/480W(5V/12V/24V) Package Size: L178×W48×H33(mm) Wireless Signal: 2.4GHz Weight(G.W.): 150g F4-CC CC Receiver Working Temp.: -30°C~55°C Input Voltage: 12~48Vdc Output Voltage: 3~46Vdc L175×W44×H30(mm) Dimensions: Package Size: L178×W48×H33(mm) Output Current: CC 350/700/1050mA×4CH Output Power: 1.05W~48.3W×4CH Max 193.2W Weight(G.W.): 165q Wireless Signal: 2.4GHz Note: Receiver is sold separately.

FC CE PROHS (warranty) (S years)

LTECH

Key Functions:

#### LTECH

### Installation Instruction:

LTECH



# Terminals:





# DMX Wiring:



# RF Wireless Wiring:

LTECH

## Multi-control Wiring:





12-48Vdc





# Match/Clear Code between Touch Panel & Receiver

LTECH

#### Match code:



Method 2 : When the touch panel is on and the wiring between the receiver and the lamps are correctly,



#### Clear code:

Method 1: Power on and off the receiver continuously for 5 times, If the buzzer long beep and lamps flicker twice, deactivate the matching successfully.



+

----

Method 2: Long press "ID learning button" on receiver for 5 seconds, If the lamps flicker twice, deactivate the matching ID learning button successfully.

# Match/Clear Code between Remotes:

#### LTECH

#### Match code:



#### Clear code:



Long press the two keys < 2 on the touch panel B simultaneously (about 3 seconds) until the in