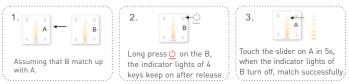

# Match/Clear Code between Remotes:

#### Match code:

#### Clear code:

Long press the two keys < 2 on the touch panel B simultaneously (about 3 seconds) until the indicator light flicker several times, deactivate the matching successfully.