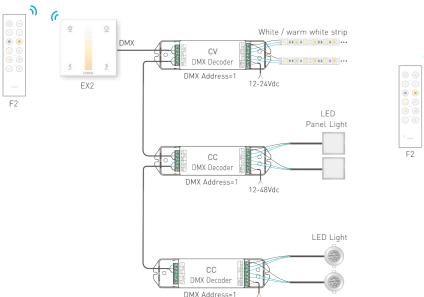

ess Signal: 2.4GHz Weight(G.W.): 60g F4-5A CV Receiver Input Voltage: 5~24Vdc Working Temp.: -30°C~55°C Max Current Load: 5A × 4CH Max. 20A L175×W44×H30(mm) Dimensions: Max Output Power: 100W/240W/480W(5V/12V/24V) Package Size: L178×W48×H33(mm) Wireless Signal: 2.4GHz Weight(G.W.): 150g F4-CC CC Receiver Working Temp.: -30°C~55°C Input Voltage: 12~48Vdc Output Voltage: 3~46Vdc L175×W44×H30(mm) Dimensions: Package Size: L178×W48×H33(mm) Output Current: CC 350/700/1050mA×4CH Output Power: 1.05W~48.3W×4CH Max 193.2W Weight(G.W.): 165q Wireless Signal: 2.4GHz Note: Receiver is sold separately.

FC CE PROHS (warranty) (S years)

LTECH

Key Functions:

#### LTECH

### Installation Instruction:

LTECH



# Terminals:





# DMX Wiring:



# RF Wireless Wiring:

LTECH

## Multi-control Wiring:





12-48Vdc





# Match/Clear Code between Touch Panel & Receiver

LTECH

#### Match code:



Method 2 : When the touch panel is on and the wiring between the receiver and the lamps are correctly,



#### Clear code:

Method 1: Power on and off the receiver continuously for 5 times, If the buzzer long beep and lamps flicker twice, deactivate the matching successfully.



+

----

Method 2: Long press "ID learning button" on receiver for 5 seconds, If the lamps flicker twice, deactivate the matching ID learning button successfully.

# Match/Clear Code between Remotes:

#### LTECH

#### Match code:



#### Clear code:



Long press the two keys < 2 on the touch panel B simultaneously (about 3 seconds) until the indicator light flicker several times, deactivate the matching successfully.

# M