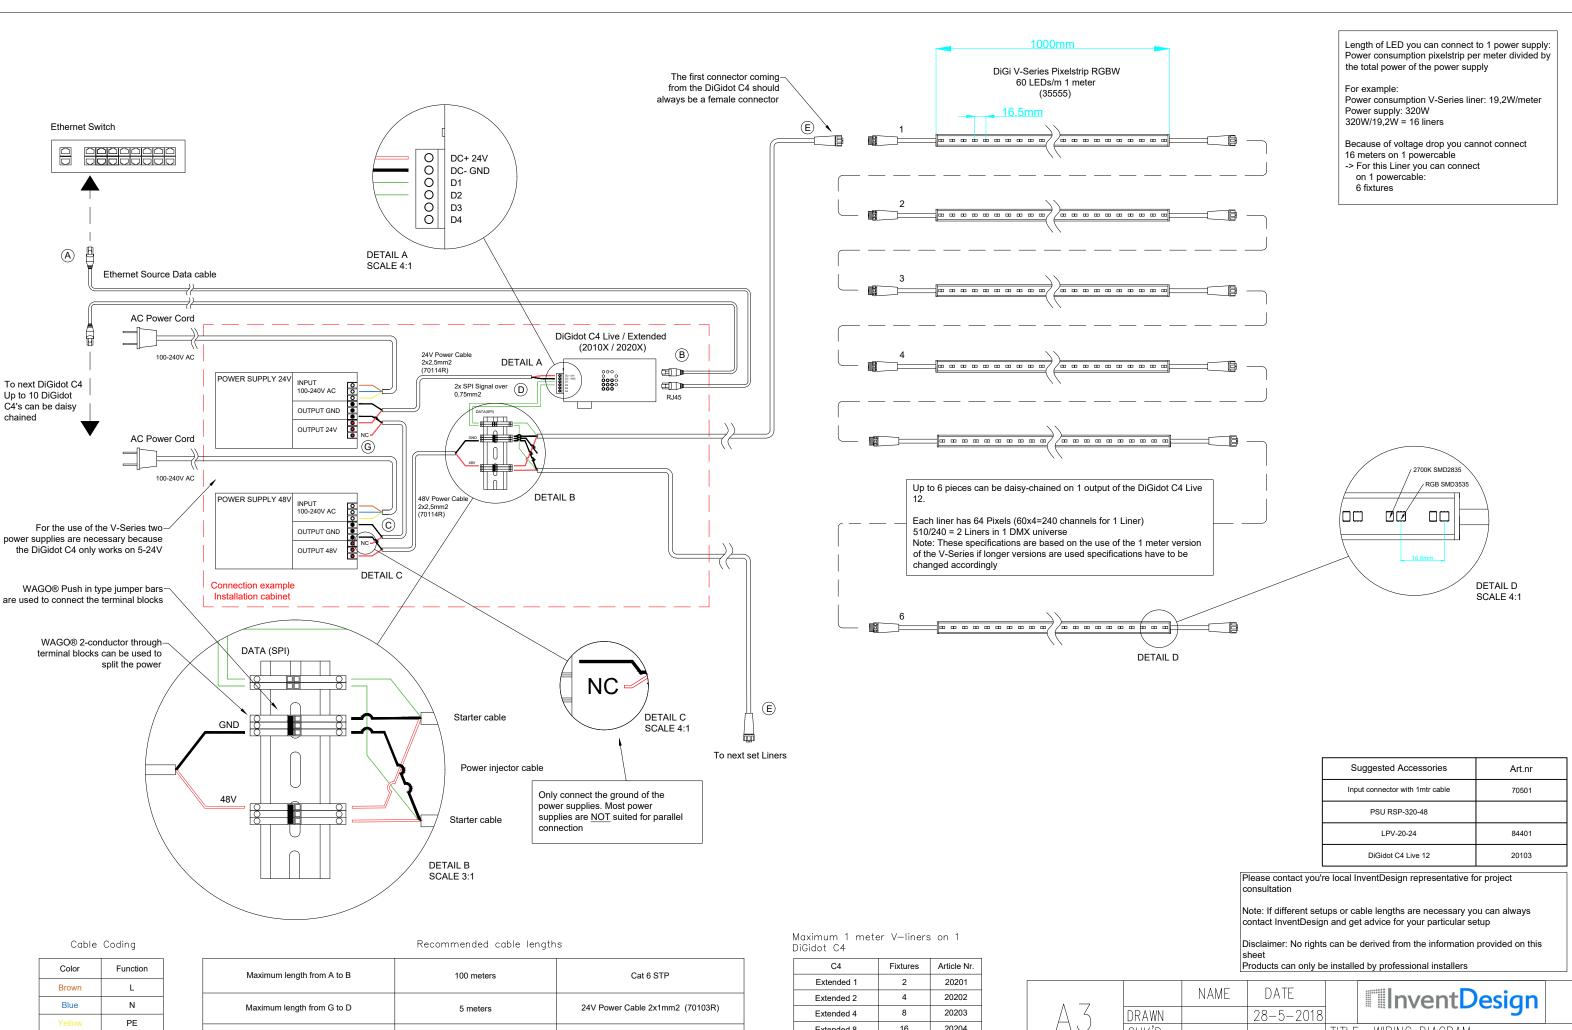

| Function   |  |
|------------|--|
| L          |  |
| N          |  |
| PE         |  |
| V+         |  |
| V-         |  |
| DATA (SPI) |  |
|            |  |

| Recommended cable lengths                                                                              |            |                                 |
|--------------------------------------------------------------------------------------------------------|------------|---------------------------------|
| Maximum length from A to B                                                                             | 100 meters | Cat 6 STP                       |
| Maximum length from G to D                                                                             | 5 meters   | 24V Power Cable 2x1mm2 (70103R) |
| Maximum length from D to E*                                                                            | 5 meters   | 3x0,75mm2                       |
| Maximum length from C to F                                                                             | 5 meters   | 48V Power Cable 2x1mm2 (70103R) |
| * Length can be extended by the use of the DiGidot TX-RX kit (see www.digidot.eu for more information) |            |                                 |

| /laximum  | 1 | meter | V-liners | on | 1 |  |
|-----------|---|-------|----------|----|---|--|
| DiGidot C | 4 |       |          |    |   |  |

| C4         | Fixtures | Article Nr. |
|------------|----------|-------------|
| Extended 1 | 2        | 20201       |
| Extended 2 | 4        | 20202       |
| Extended 4 | 8        | 20203       |
| Extended 8 | 16       | 20204       |
| Live 4     | 8        | 20101       |
| Live 8     | 16       | 20102       |
| Live 12    | 24       | 20103       |