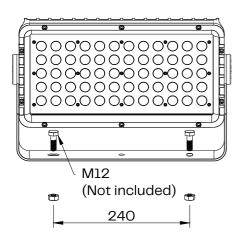

## Important:

- Make sure power is disconnected during installation or maintenance
- Do not attempt installation in wet or severe weather conditions
- Keep cables protected from sharp objects to prevent damage
- Make sure unconnected fixtures are not exposed to raining/ snowing environment
- Do not look into the beam



For waterproof connection make sure that the last fixture has the endcap connector fixed to the output connector

Use a 8mm Hex key to fully secure the fixture when the desired angle has been set. Max 30Nm







## Disclaimer

Due to the technical evolution and improvement of our products, the data provided in this document may be updated on a regular basis, and as such, confirmation of this information is strongly recommended prior to the order process. OneEightyOne is not responsible for any discrepancies in this document following changes in our products. We reserve the right to make technical changes to our products and to change information, at its sole discretion, without notice.

181

oneeighty one.com