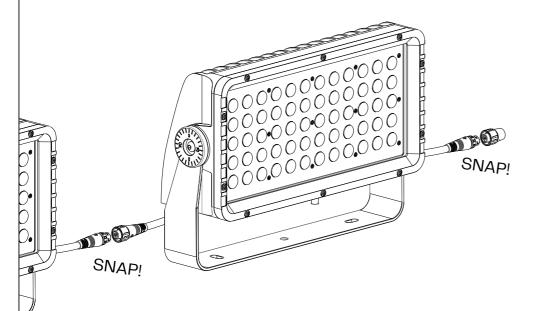

## Important:

- Make sure power is disconnected during installation or maintenance
- Do not attempt installation in wet or severe weather conditions
- Keep cables protected from sharp objects to prevent damage
- Make sure unconnected fixtures are not exposed to raining/ snowing environment
- Do not look into the beam

For waterproof connection make sure that the last fixture has the endcap connector fixed to the output connector

Use a 8mm Hex key to fully secure the fixture when the desired angle has been set. Max 30Nm