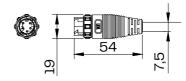

## **Beam 120W Dimensions** M16 Male 5Pin Input connector

M16 Female 5Pin Output connector

## Connector

SCALE 1:3

Power cable SCALE 1:2

404

380