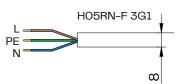

## **Beam 120W Dimensions** M16 Male 5Pin Input connector





M16 Female 5Pin Output connector



## Connector

SCALE 1:3



Power cable SCALE 1:2







404

380



## Mounting bracket SCALE 1:4

## Disclaimer

SCALE 1:6

Due to the technical evolution and improvement of our products, the data provided in this document may be updated on a regular basis, and as such, confirmation of this information is strongly recommended prior to the order process. OneEightyOne is not responsible for any discrepancies in this document following changes in our products. We reserve the right to make technical changes to our products and to change information, at its sole discretion, without notice.

oneeighty one.com