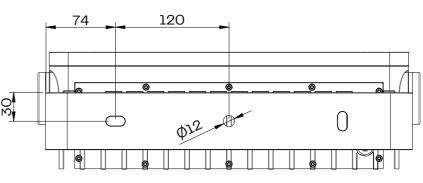

## **Beam 120W Dimensions** M16 Male 5Pin Input connector





M16 Female 5Pin Output connector



## Connector

SCALE 1:3



Power cable SCALE 1:2







404

380



## Mounting bracket SCALE 1:4

## Disclaimer

SCALE 1:6

Due to the technical evolution and improvement of our products, the data provided in this document may be updated on a regular basis, and as such, confirmation of this information is strongly recommended prior to the order process. OneEightyOne is not responsible for any discrepancies in this document following changes in our products. We reserve the right to make technical changes to our products and to change information, at its sole discretion, without notice.

oneeighty one.com