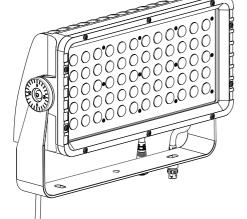

## **Beam 120W Dimensions** M16 Male 5Pin Input connector

M16 Female 5Pin Output connector

## Mounting bracket SCALE 1:4