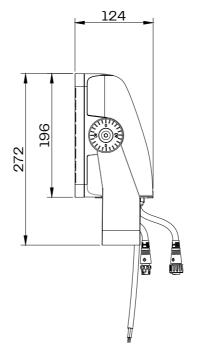

## **Beam 120W Dimensions** M16 Male 5Pin Input connector

M16 Female 5Pin Output connector