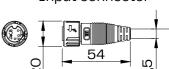

## **Beam 120W Dimensions** M16 Male 5Pin Input connector

M16 Female 5Pin Output connector

## Connector

SCALE 1:3

Power cable SCALE 1:2

404

380