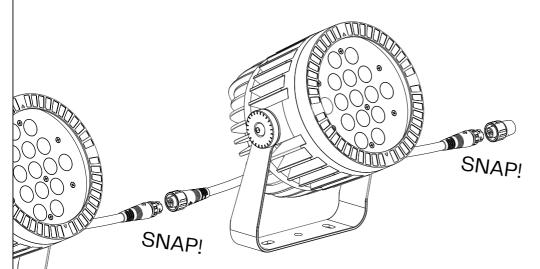

For waterproof connection make sure that the last fixture has the endcap connector fixed to the output connector