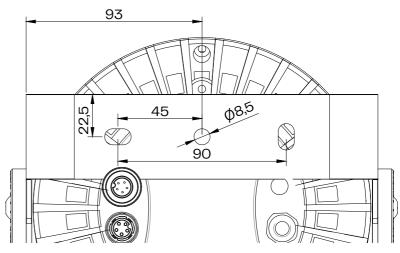

LED Beam 54W Dimensions

M16 Male 5Pin Input connector

M16 Female 5Pin Output connector

Connector SCALE 1:3

Mounting bracket
SCALE 1:2