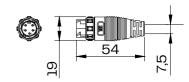

LED Beam 54W Dimensions

M16 Male 5Pin Input connector

M16 Female 5Pin Output connector

Connector SCALE 1:3

Mounting bracket
SCALE 1:2