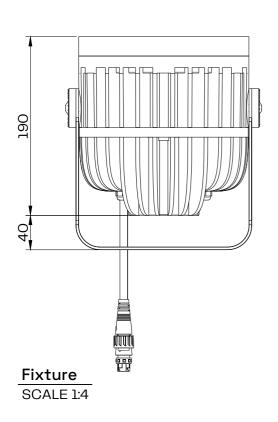

LED Beam 54W Dimensions

M16 Male 5Pin Input connector

M16 Female 5Pin Output connector

Connector SCALE 1:3

Mounting bracket
SCALE 1:2