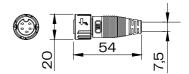

LED Beam 54W Dimensions

M16 Male 5Pin Input connector

M16 Female 5Pin Output connector

Connector SCALE 1:3

Mounting bracket
SCALE 1:2