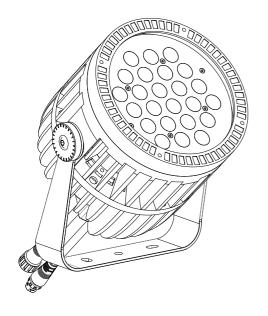

LED Beam 54W Dimensions

M16 Male 5Pin Input connector

M16 Female 5Pin Output connector

Connector SCALE 1:3

Mounting bracket
SCALE 1:2