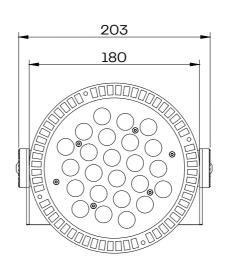

LED Beam 54W Dimensions

M16 Male 5Pin Input connector

M16 Female 5Pin Output connector

Connector SCALE 1:3

Mounting bracket
SCALE 1:2