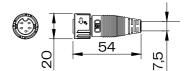

Beam 12W Dimensions

M16 Male 5Pin Input connector

M16 Female 5Pin Output connector

Connector SCALE 1:3

Mounting bracket
SCALE 1:1