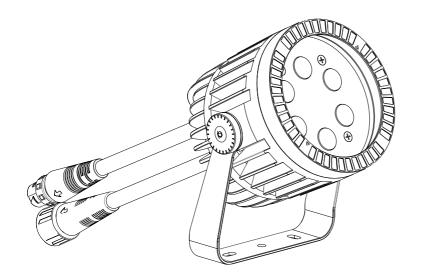

Beam 12W Dimensions

M16 Male 5Pin Input connector

M16 Female 5Pin Output connector

Connector SCALE 1:3

Mounting bracket
SCALE 1:1