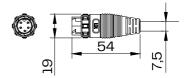

Beam 12W Dimensions

M16 Male 5Pin Input connector

M16 Female 5Pin Output connector

Connector SCALE 1:3

Mounting bracket
SCALE 1:1