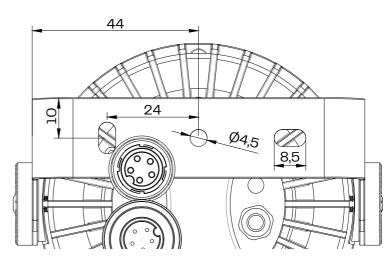

Beam 12W Dimensions

M16 Male 5Pin Input connector

M16 Female 5Pin Output connector

Connector SCALE 1:3

Mounting bracket
SCALE 1:1