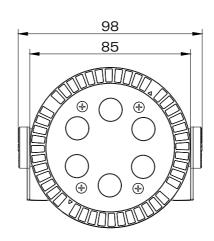

Beam 12W Dimensions

M16 Male 5Pin Input connector

M16 Female 5Pin Output connector

Connector SCALE 1:3

Mounting bracket
SCALE 1:1