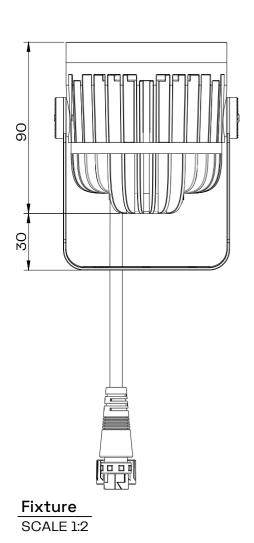

Beam 12W Dimensions

M16 Male 5Pin Input connector

M16 Female 5Pin Output connector

Connector SCALE 1:3

Mounting bracket
SCALE 1:1