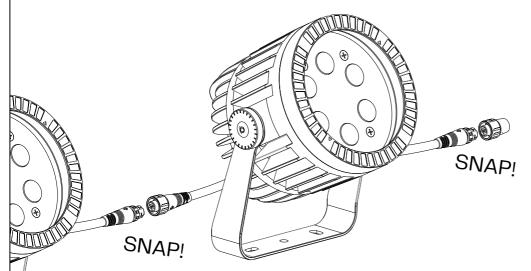

For waterproof connection make sure that the last fixture has the endcap connector fixed to the output connector

Use a Hex key to fully secure the fixture when the desired angle has been set.