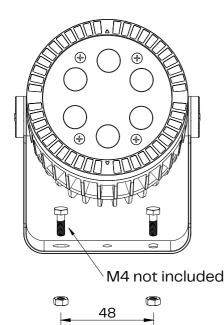

For waterproof connection make sure that the last fixture has the endcap connector fixed to the output connector

Use a Hex key to fully secure the fixture when the desired angle has been set.