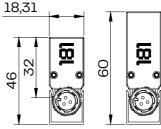

## DiGi Linear V-series **Dimensions** M12 Female 3Pin Output connector M12 Male 3Pin Input connector Connector SCALE 1:3 16,67 Min 200mm Min 200mm **Fixture** SCALE 1:7

Mounting clip SCALE 1:2

Side view SCALE 1:2