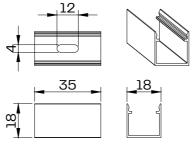

## DiGi Linear V-series **Dimensions** M12 Female 3Pin Output connector M12 Male 3Pin Input connector Connector SCALE 1:3 16,67 Min 200mm Min 200mm **Fixture** SCALE 1:7

Mounting clip SCALE 1:2

Side view SCALE 1:2