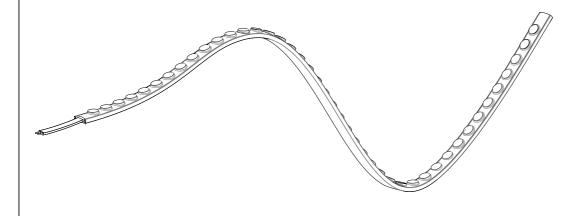

## Flexstrip Optic Single color

## **Dimensions**





125 - 181 181 181 181 181 181

## Fixture SCALE 1:5



Mounting profile





## Disclaimer

SCALE 1:1

Due to the technical evolution and improvement of our products, the data provided in this document may be updated on a regular basis, and as such, confirmation of this information is strongly recommended prior to the order process. OneEightyOne is not responsible for any discrepancies in this document following changes in our products. We reserve the right to make technical changes to our products and to change information, at its sole discretion, without notice.

oneeighty one.com