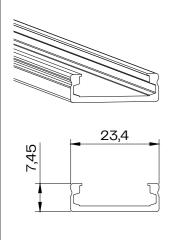

## Flexstrip Optic Single color

## **Dimensions**





125 - 181 181 181 181 181 181

## Fixture SCALE 1:5



Mounting profile





## Disclaimer

SCALE 1:1

Due to the technical evolution and improvement of our products, the data provided in this document may be updated on a regular basis, and as such, confirmation of this information is strongly recommended prior to the order process. OneEightyOne is not responsible for any discrepancies in this document following changes in our products. We reserve the right to make technical changes to our products and to change information, at its sole discretion, without notice.

oneeighty one.com