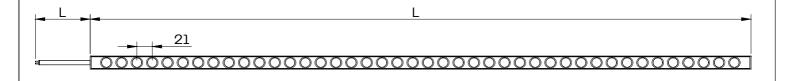

## Flexstrip Optic Single color

## **Dimensions**





125 - 181 181 181 181 181 181

## Fixture SCALE 1:5



Mounting profile





## Disclaimer

SCALE 1:1

Due to the technical evolution and improvement of our products, the data provided in this document may be updated on a regular basis, and as such, confirmation of this information is strongly recommended prior to the order process. OneEightyOne is not responsible for any discrepancies in this document following changes in our products. We reserve the right to make technical changes to our products and to change information, at its sole discretion, without notice.

oneeighty one.com