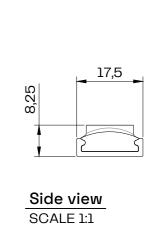

## **Dimensions**

125 - 181 181 181 181 181 181

## Fixture SCALE 1:5

Mounting profile

## Disclaimer

SCALE 1:1

Due to the technical evolution and improvement of our products, the data provided in this document may be updated on a regular basis, and as such, confirmation of this information is strongly recommended prior to the order process. OneEightyOne is not responsible for any discrepancies in this document following changes in our products. We reserve the right to make technical changes to our products and to change information, at its sole discretion, without notice.