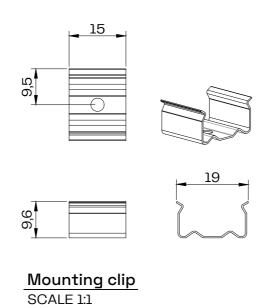

## Flexstrip Optic Single color

## **Dimensions**





125 - 181 181 181 181 181 181

## Fixture SCALE 1:5



Mounting profile





## Disclaimer

SCALE 1:1

Due to the technical evolution and improvement of our products, the data provided in this document may be updated on a regular basis, and as such, confirmation of this information is strongly recommended prior to the order process. OneEightyOne is not responsible for any discrepancies in this document following changes in our products. We reserve the right to make technical changes to our products and to change information, at its sole discretion, without notice.

oneeighty one.com