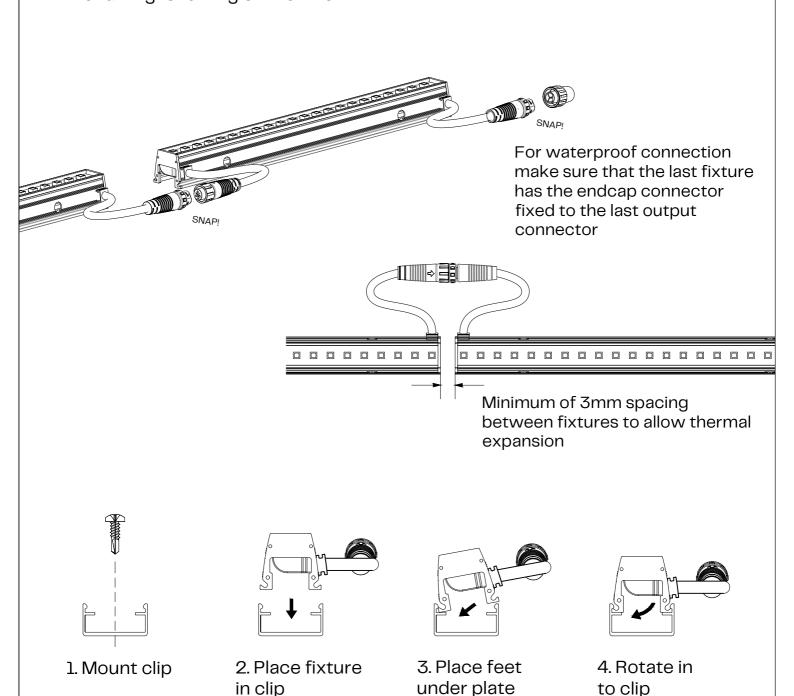

## Important:

- Make sure power is disconnected during installation or maintenance
- Do not attempt installation in wet or severe weather conditions
- Keep cables protected from sharp objects to prevent damage
- Make sure unconnected fixtures are not exposed to raining/ snowing environment