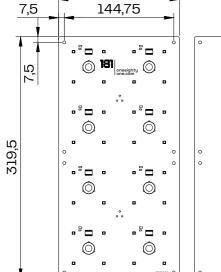

## **Dimensions**

159,75

SCALE 1:3

Panel 32P SCALE 1:4

Panel 16P SCALE 1:4

Panel 64P SCALE 1:4