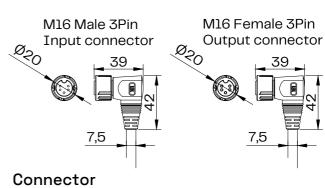

## DiGi Evenlight Panel

## **Dimensions**





159,75





SCALE 1:3





Panel 32P SCALE 1:4

Panel 16P SCALE 1:4





Panel 64P SCALE 1:4

## Disclaimer

Due to the technical evolution and improvement of our products, the data provided in this document may be updated on a regular basis, and as such, confirmation of this information is strongly recommended prior to the order process. OneEightyOne is not responsible for any discrepancies in this document following changes in our products. We reserve the right to make technical changes to our products and to change information, at its sole discretion, without notice.

OneEightyOne Valschermkade 27 - 28 | 1059CD | Amsterdam +31 20 8200170 | info@oneeightyone.com | www.oneeightyone.com

©2021



oneeighty one.com