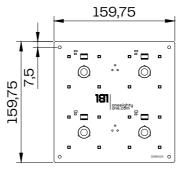

## **Dimensions**

159,75

SCALE 1:3

Panel 32P SCALE 1:4

Panel 16P SCALE 1:4

Panel 64P SCALE 1:4