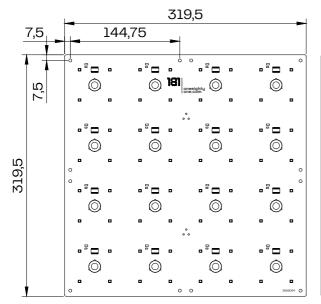

## **Dimensions**

159,75

SCALE 1:3

Panel 32P SCALE 1:4

Panel 16P SCALE 1:4

Panel 64P SCALE 1:4