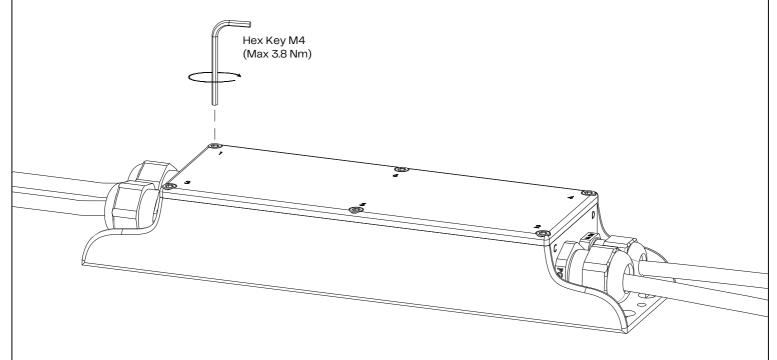

## **PxLNet Distribution box Dimensions** 265 7,5 280 200 Distribution box SCALE 1:2.5



## Disclaimer

Due to the technical evolution and improvement of our products, the data provided in this document may be updated on a regular basis, and as such, confirmation of this information is strongly recommended prior to the order process. OneEightyOne is not responsible for any discrepancies in this document following changes in our products. We reserve the right to make technical changes to our products and to change information, at its sole discretion, without notice.

OneEightyOne Valschermkade 27 - 28 | 1059CD | Amsterdam +31 20 8200170 | info@oneeightyone.com | www.oneeightyone.com

@2021

oneeighty one.com