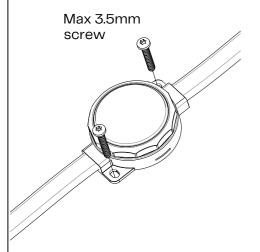

## DiGi Module E3S

## Installation guide

## Important:

- Make sure power is disconnected during installation or maintenance
- Do not attempt installation in wet or severe weather conditions
- Keep cables protected from sharp objects to prevent damage
- Make sure unconnected fixtures are not exposed to raining/ snowing environment





Screw fixation

## Disclaimer

Due to the technical evolution and improvement of our products, the data provided in this document may be updated on a regular basis, and as such, confirmation of this information is strongly recommended prior to the order process. OneEightyOne is not responsible for any discrepancies in this document following changes in our products. We reserve the right to make technical changes to our products and to change information, at its sole discretion, without notice.

181

oneeighty one.com