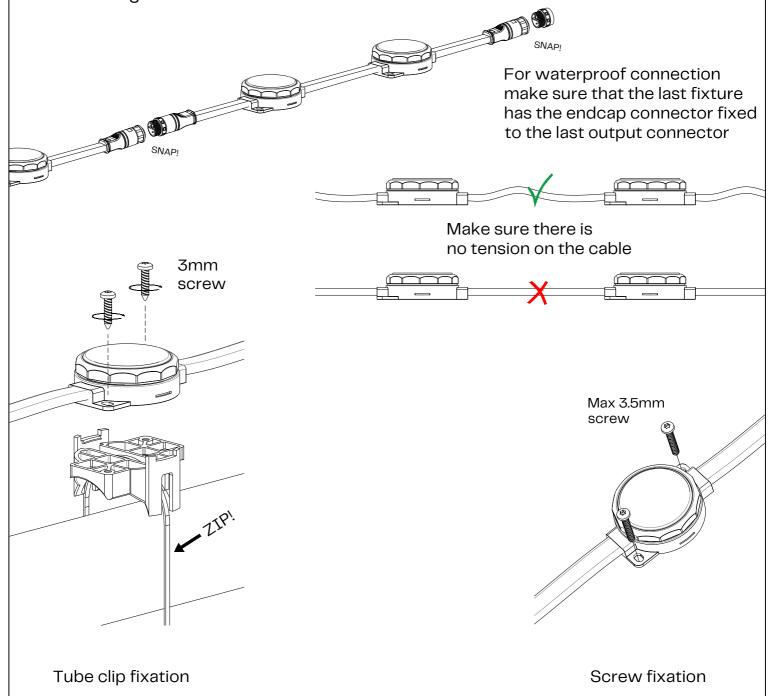

## Important:

- Make sure power is disconnected during installation or maintenance
- Do not attempt installation in wet or severe weather conditions
- Keep cables protected from sharp objects to prevent damage
- Make sure unconnected fixtures are not exposed to raining/ snowing environment