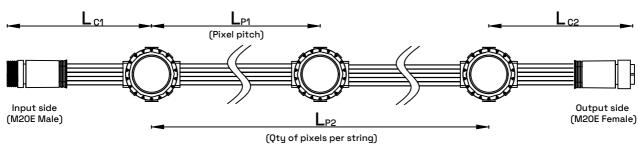

## DiGi String



Housing color

Color Range

RGB



Custom 2700K

C

XT model

В





Cover type







Opal dome



| Project reference/ order number |  |
|---------------------------------|--|
| Product code                    |  |

|  |  |  | Color range | XT model | Cover type |
|--|--|--|-------------|----------|------------|
|  |  |  |             |          |            |
|  |  |  |             |          |            |
|  |  |  |             |          |            |
|  |  |  |             |          |            |
|  |  |  |             |          |            |
|  |  |  |             |          |            |
|  |  |  |             |          |            |
|  |  |  |             |          |            |
|  |  |  |             |          |            |
|  |  |  |             |          |