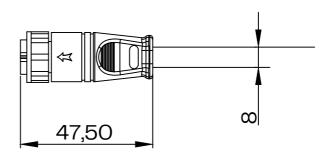

## M16E Female connector

| M16E 3Pin pin out |      |        |
|-------------------|------|--------|
| Red               | V+   | 1.2mm2 |
| Black             | GND  | 1.2mm2 |
| Green             | Data | 0.3mm2 |