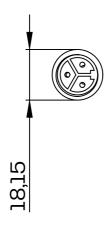

## M16E Female connector

| M16E 3Pin pin out |      |        |
|-------------------|------|--------|
| Red               | V+   | 1.2mm2 |
| Black             | GND  | 1.2mm2 |
| Green             | Data | 0.3mm2 |