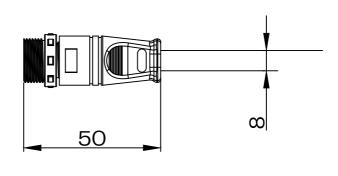

## M16E Male connector





## M16E Female connector





| M16E 3Pin pin out |      |        |
|-------------------|------|--------|
| Red               | V+   | 1.2mm2 |
| Black             | GND  | 1.2mm2 |
| Green             | Data | 0.3mm2 |

## Disclaimer

Due to the technical evolution and improvement of our products, the data provided in this document may be updated on a regular basis, and as such, confirmation of this information is strongly recommended prior to the order process. OneEightyOne is not responsible for any discrepancies in this document following changes in our products. We reserve the right to make technical changes to our products and to change information, at its sole discretion, without notice.

181

oneeighty one.com