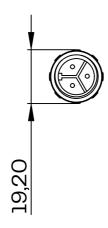

## M16E Male connector





## M16E Female connector





| M16E 3Pin pin out |      |        |
|-------------------|------|--------|
| Red               | V+   | 1.2mm2 |
| Black             | GND  | 1.2mm2 |
| Green             | Data | 0.3mm2 |

## Disclaimer

Due to the technical evolution and improvement of our products, the data provided in this document may be updated on a regular basis, and as such, confirmation of this information is strongly recommended prior to the order process. OneEightyOne is not responsible for any discrepancies in this document following changes in our products. We reserve the right to make technical changes to our products and to change information, at its sole discretion, without notice.

181

oneeighty one.com