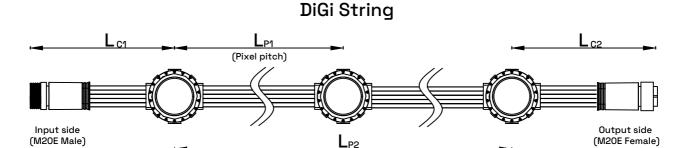

(Qty of pixels per string)

Housing color

Color Range

2700K

XT model

В

Cover type

В