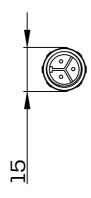

## M12 Male connector





## M12 Female connector





| M12 5Pin pin out |         |        | Pin out |
|------------------|---------|--------|---------|
| Brown            | V+      | lmm2   | 1       |
| Blue             | GND     | lmm2   | 5       |
| Red              | Data +  | 0.3mm2 | 2       |
| Yellow           | Data -  | 0.3mm2 | 4       |
| Black            | Program | 0.3mm2 | 3       |

| M12 3Pin pin out |      |         | Pin out |
|------------------|------|---------|---------|
| Brown            | V+   | 0.75mm2 | 1       |
| Blue             | GND  | 0.75mm2 | 3       |
| G/Y              | Data | 0.75mm2 | 2       |

## Disclaimer

Due to the technical evolution and improvement of our products, the data provided in this document may be updated on a regular basis, and as such, confirmation