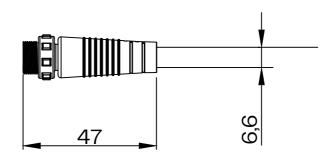

## M12 Male connector





## M12 Female connector





| M12 5Pin pin out |         |        | Pin out |
|------------------|---------|--------|---------|
| Brown            | V+      | lmm2   | 1       |
| Blue             | GND     | lmm2   | 5       |
| Red              | Data +  | 0.3mm2 | 2       |
| Yellow           | Data -  | 0.3mm2 | 4       |
| Black            | Program | 0.3mm2 | 3       |

| M12 3Pin pin out |      |         | Pin out |
|------------------|------|---------|---------|
| Brown            | V+   | 0.75mm2 | 1       |
| Blue             | GND  | 0.75mm2 | 3       |
| G/Y              | Data | 0.75mm2 | 2       |

## Disclaimer

Due to the technical evolution and improvement of our products, the data provided in this document may be updated on a regular basis, and as such, confirmation of