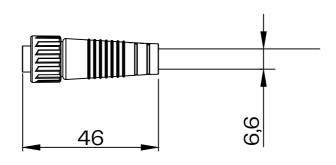

## M12 Female connector

| M12 5Pin pin out |         |        | Pin out |
|------------------|---------|--------|---------|
| Brown            | V+      | lmm2   | 1       |
| Blue             | GND     | lmm2   | 5       |
| Red              | Data +  | 0.3mm2 | 2       |
| Yellow           | Data -  | 0.3mm2 | 4       |
| Black            | Program | 0.3mm2 | 3       |