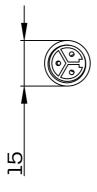

## M12 Female connector

| M12 5Pin pin out |         |        | Pin out |
|------------------|---------|--------|---------|
| Brown            | V+      | lmm2   | 1       |
| Blue             | GND     | lmm2   | 5       |
| Red              | Data +  | 0.3mm2 | 2       |
| Yellow           | Data -  | 0.3mm2 | 4       |
| Black            | Program | 0.3mm2 | 3       |