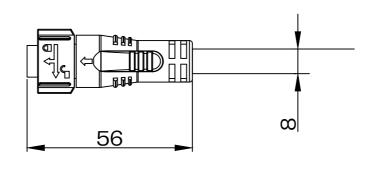

## M16 Female connector

| M16 5Pin pin out |         |        | Pin out |
|------------------|---------|--------|---------|
| Brown            | V+      | 1.5mm2 | 1       |
| Blue             | GND     | 1.5mm2 | 5       |
| Red              | Data +  | 0.5mm2 | 2       |
| Yellow           | Data -  | 0.5mm2 | 4       |
| Black            | Program | 0.5mm2 | 3       |