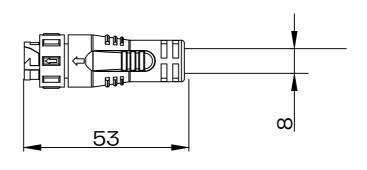

| M16 3Pin pin out |      |      | Pin out |
|------------------|------|------|---------|
| Brown            | V+   | lmm2 | 1       |
| Blue             | GND  | lmm2 | 3       |
| G/Y              | Data | lmm2 | 2       |