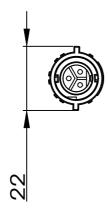

## M16 Male connector

## M16 Female connector

| M16 5Pin pin out |         |        | Pin out |
|------------------|---------|--------|---------|
| Brown            | V+      | 1.5mm2 | 1       |
| Blue             | GND     | 1.5mm2 | 5       |
| Red              | Data +  | 0.5mm2 | 2       |
| Yellow           | Data -  | 0.5mm2 | 4       |
| Black            | Program | 0.5mm2 | 3       |