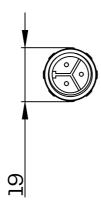

| M16 3Pin pin out |      |      | Pin out |
|------------------|------|------|---------|
| Brown            | V+   | lmm2 | 1       |
| Blue             | GND  | lmm2 | 3       |
| G/Y              | Data | lmm2 | 2       |