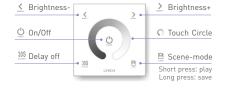

### 3. Installation Instruction:

4. Key Functions:

Uninstall

DX1 Dimming Touch Panel

5. Terminals:

\* Long press 🖒 to turn on/off the tone.

R4-5A/R4-CC Receiver

170mm