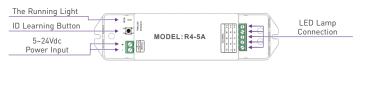

### 3. Installation Instruction:

4. Key Functions:

Uninstall

DX1 Dimming Touch Panel

5. Terminals:

\* Long press 🖒 to turn on/off the tone.

R4-5A/R4-CC Receiver

170mm

### 7. The Learning ID Method :

- Learning ID: Short press "ID learning button" on the R4-5A/R4-CC receiver, the running light keeps on. Then press any key or touch circle on the DX1 touch panel, the running light flicker several times, the buzzer long beep, activated.
- Canceling ID: Long press "ID learning button" on the R4-5A/R4-CC receiver for 5s, the running light flicker several times, the buzzer long beep, canceled.