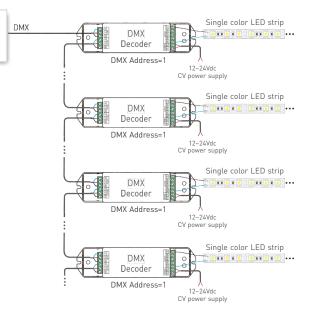

8. Wiring Diagram 1 (Wireless Control):

### Single color LED strip Receiver 5~24Vdc CV power supply Single color LED strip Receiver 5~24Vdc CV power supply Single color LED strip Receiver 5~24Vdc CV power supply Single color LED strip Receiver XX • X • S • XX • X • S • • • 5~24Vdc ٠ CV power supply