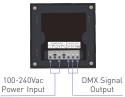

:

Output Signal:

Current Load:

Output Power:

Output Voltage:

Output Current:

2. Product Size:

86mm

Output Power:

Dimming Touch Panel

Working Temp.: -30°C~55°C

100~240Vac

5~24Vdc

12~48Vdc

3~46Vdc

RF 2.4GHz, DMX512

5A × 4CH Max. 20A

CC 350/700/1050mA×4CH

1.05W~48.3W×4CH Max 193.2W

. 36mm

Max.100W/240W/480W(5V/12V/24V)

#### DX1 Dimming Touch Panel

L86×W86×H37(mm)

225g

150a

165a

Working Temp.: -30°C~55°C

Working Temp.: -30°C~55°C

L113×W112×H50(mm)

L175×W44×H30(mm)

L178×W48×H33(mm)

L175×W44×H30(mm)

L178×W48×H33(mm)

0

Dimensions:

Package Size:

Weight(G.W.):

Dimensions:

Package Size:

Weight(G.W.):

Dimensions:

Package Size:

Weight(G.W.):

### LTECH

### 3. Installation Instruction:

4. Key Functions:



Uninstall

DX1 Dimming Touch Panel

5. Terminals:





\* Long press 🖒 to turn on/off the tone.

R4-5A/R4-CC Receiver

170mm

175mm

# Power Input

2

### LTECH

DX1 Dimming Touch Panel

LTECH

Ċ

LTEDH

L

100-240Vac

305

8. Wiring Diagram 1 (Wireless Control):

### 6. Operating Instruction for Receiver:





### 7. The Learning ID Method :

- Learning ID: Short press "ID learning button" on the R4-5A/R4-CC receiver, the running light keeps on. Then press any key or touch circle on the DX1 touch panel, the running light flicker several times, the buzzer long beep, activated.
- Canceling ID: Long press "ID learning button" on the R4-5A/R4-CC receiver for 5s, the running light flicker several times, the buzzer long beep, canceled.

### Single color LED strip Receiver 5~24Vdc CV power supply Single color LED strip Receiver 5~24Vdc CV power su