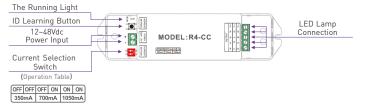

### 3. Installation Instruction:

4. Key Functions:

Uninstall

DX1 Dimming Touch Panel

5. Terminals:

\* Long press 🖒 to turn on/off the tone.

R4-5A/R4-CC Receiver

170mm

3~46Vdc

RF 2.4GHz, DMX512

5A × 4CH Max. 20A

CC 350/700/1050mA×4CH

1.05W~48.3W×4CH Max 193.2W

. 36mm

Max.100W/240W/480W(5V/12V/24V)