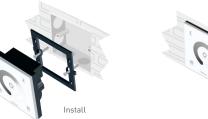

### 3. Installation Instruction:

4. Key Functions:

Uninstall

DX1 Dimming Touch Panel

5. Terminals:

\* Long press 🖒 to turn on/off the tone.

R4-5A/R4-CC Receiver

170mm