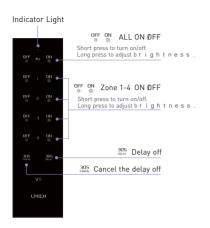

46×H18(mm) Package Size:

Weight(G.W.): 85a



5~24Vdc Input Voltage:

3A × 4CH Max. 12A Max Current Load:

60W/144W/288W(5V/12V/24V)

Max Output Power: Working Temperature: -30 ~55

Package Size: L127×W35×H24(mm)

Weight(G.W.): 60a

### R4-5A CV Receiver

Input Voltage: 5~24Vdc

5A × 4CH Max. 20A Max Current Load:

Max Output Power: 100W/240W/480W(5V/12V/24V)

Working Temperature: -30 ~55

L178×W48×H33(mm) Package Size:

Weight(G.W.): 150a

Note: Receiver is sold separately.















### R4-CC CC Receiver

Input Voltage: 12~48Vdc Output Voltage: 3~46Vdc

CC 350/700/1050mA×4CH Output Current: 1.05W~48.3W×4CH Max 193.2W Output Power:

-30 ~55 Working Temperature:

Package Size: I 178×W48×H33(mm)

Weight(G.W.): 165a

## **Dimensions**













## Operating Instruction for Remote:



## Operating Instruction for Receiver:



## Match/Clear code between remotes

#### Match code:



#### Clear code:



Press the bottom two keys of B simultaneously (about 6 seconds), the indicator light keeps on, deactivated matching successfully.

## Match/Clear code between remote and receiver

#### Match code:

Short press the ID learning button on the receiver, the running light keeps on.

Press the matching zone key "ON" or "OFF" on the remote, the running light on the receiver flicker several times, match successfully.

#### Clear code:

Long press "ID learning button" on receiver for 5 seconds, If the running light flicker several times, deactivate the matching successfully.









#### Attention:

- · Please replace the battery if the remote becomes insensitive or control dist