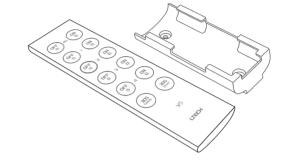

## RF Dimming Remote Control

Remote Option: Dimming, 4 Zones control Working Voltage: 3Vdc (Battery CR2032) Wireless Frequency: 2 4GHz

Working Temperature: -30 ~55

L150×W46×H18(mm) Package Size:

Weight(G.W.): 85a