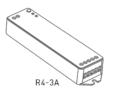

5~24Vdc Input Voltage:

3A × 4CH Max. 12A Max Current Load:

60W/144W/288W(5V/12V/24V)

Max Output Power: Working Temperature: -30 ~55

Package Size: L127×W35×H24(mm)

Weight(G.W.): 60a