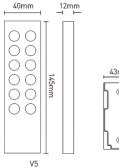

ency: 2 4GHz

Working Temperature: -30 ~55

L150×W46×H18(mm) Package Size:

Weight(G.W.): 85a



5~24Vdc Input Voltage:

3A × 4CH Max. 12A Max Current Load:

60W/144W/288W(5V/12V/24V)

Max Output Power: Working Temperature: -30 ~55

Package Size: L127×W35×H24(mm)

Weight(G.W.): 60a

### R4-5A CV Receiver

Input Voltage: 5~24Vdc

5A × 4CH Max. 20A Max Current Load:

Max Output Power: 100W/240W/480W(5V/12V/24V)

Working Temperature: -30 ~55

L178×W48×H33(mm) Package Size:

Weight(G.W.): 150a

Note: Receiver is sold separately.















### R4-CC CC Receiver

Input Voltage: 12~48Vdc Output Voltage: 3~46Vdc

CC 350/700/1050mA×4CH Output Current: 1.05W~48.3W×4CH Max 193.2W Output Power:

-30 ~55 Working Temperature:

Package Size: I 178×W48×H33(mm)

Weight(G.W.): 165a

## **Dimensions**













## Operating Instruction for Remote:



## Operating Instruction for Receiver:



## Match/Clear code between remotes

#### Match code:



#### Clear code:



Press the bottom two keys of B simultaneously (about 6 seconds), the indicator light keeps on, deactivated matching successfully.

## Match/Clear code between remote and receiver

#### Match code:

Short press the ID learning button on the receiver, the running light keeps on.

Press the matching zone key "ON" or "OFF" on the remote, the running light on the receiver flicker several times, match successfully.

#### Clear code:

Long press "ID learning button" on receiver for 5 seconds, If the running light flicker several times, deactivate the matching successfully.









#### Attention:

- · Please replace the battery