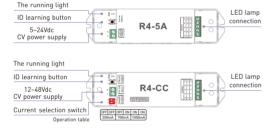

### R4-5A CV Receiver

Input Voltage: 5~24Vdc

5A × 4CH Max. 20A Max Current Load:

Max Output Power: 100W/240W/480W(5V/12V/24V)

Working Temperature: -30 ~55

L178×W48×H33(mm) Package Size:

Weight(G.W.): 150a

Note: Receiver is sold separately.

#### Match code:

Short press the ID learning button on the receiver, the running light keeps on.

Press the matching zone key "ON" or "OFF" on the remote, the running light on the receiver flicker several times, match successfully.

#### Clear code:

Long press "ID learning button" on receiver for 5 seconds, If the running light flicker several times, deactivate the matching successfully.