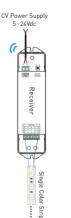

### R4-5A CV Receiver

Input Voltage: 5~24Vdc

5A × 4CH Max. 20A Max Current Load:

Max Output Power: 100W/240W/480W(5V/12V/24V)

Working Temperature: -30 ~55

L178×W48×H33(mm) Package Size:

Weight(G.W.): 150a

Note: Receiver is sold separately.

### R4-CC CC Receiver

Input Voltage: 12~48Vdc Output Voltage: 3~46Vdc

CC 350/700/1050mA×4CH Output Current: 1.05W~48.3W×4CH Max 193.2W Output Power:

-30 ~55 Working Temperature:

Package Size: I 178×W48×H33(mm)