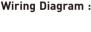

#### Clear code:

Press the bottom two keys of B simultaneously (about 6 seconds), the indicator light keeps on, deactivated matching successfully.