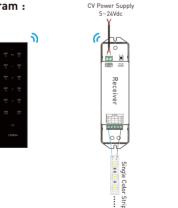

5~24Vdc Input Voltage:

3A × 4CH Max. 12A Max Current Load:

60W/144W/288W(5V/12V/24V)

Max Output Power: Working Temperature: -30 ~55

Package Size: L127×W35×H24(mm)

Weight(G.W.): 60a

### R4-5A CV Receiver

Input Voltage: 5~24Vdc

5A × 4CH Max. 20A Max Current Load:

Max Output Power: 100W/240W/480W(5V/12V/24V)

Working Temperature: -30 ~55

L178×W48×H33(mm) Package Size:

Weight(G.W.): 150a

Note: Receiver is sold separately.