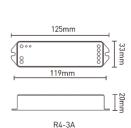

### R4-5A CV Receiver

Input Voltage: 5~24Vdc

5A × 4CH Max. 20A Max Current Load:

Max Output Power: 100W/240W/480W(5V/12V/24V)

Working Temperature: -30 ~55

L178×W48×H33(mm) Package Size:

Weight(G.W.): 150a

Note: Receiver is sold separately.