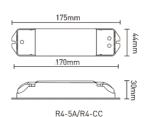

5~24Vdc Input Voltage:

3A × 4CH Max. 12A Max Current Load:

60W/144W/288W(5V/12V/24V)

Max Output Power: Working Temperature: -30 ~55

Package Size: L127×W35×H24(mm)

Weight(G.W.): 60a

### R4-CC CC Receiver

Input Voltage: 12~48Vdc Output Voltage: 3~46Vdc

CC 350/700/1050mA×4CH Output Current: 1.05W~48.3W×4CH Max 193.2W Output Power:

-30 ~55 Working Temperature:

Package Size: I 178×W48×H33(mm)