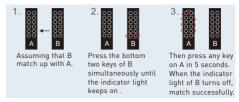

### R4-CC CC Receiver

Input Voltage: 12~48Vdc Output Voltage: 3~46Vdc

CC 350/700/1050mA×4CH Output Current: 1.05W~48.3W×4CH Max 193.2W Output Power:

-30 ~55 Working Temperature:

Package Size: I 178×W48×H33(mm)

#### Match code:

Short press the ID learning button on the receiver, the running light keeps on.

Press the matching zone key "ON" or "OFF" on the remote, the running light on the receiver flicker several times, match successfully.

#### Clear code:

Long press "ID learning button" on receiver for 5 seconds, If the running light flicker several times, deactivate the matching successfully.