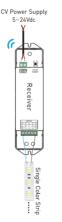

### R4-5A CV Receiver

Input Voltage: 5~24Vdc

5A × 4CH Max. 20A Max Current Load:

Max Output Power: 100W/240W/480W(5V/12V/24V)

Working Temperature: -30 ~55

L178×W48×H33(mm) Package Size:

Weight(G.W.): 150a

Note: Receiver is sold separately.

### R4-CC CC Receiver

Input Voltage: 12~48Vdc Output Voltage: 3~46Vdc

CC 350/700/1050mA×4CH Output Current: 1.05W~48.3W×4CH Max 193.2W Output Power:

-30 ~55 Working Temperature:

Package Size: I 178×W48×H33(mm)