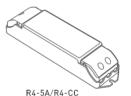

### R4-5A CV Receiver

Input Voltage: 5~24Vdc

5A × 4CH Max. 20A Max Current Load:

Max Output Power: 100W/240W/480W(5V/12V/24V)

Working Temperature: -30 ~55

L178×W48×H33(mm) Package Size:

Weight(G.W.): 150a

Note: Receiver is sold separately.

### R4-CC CC Receiver

Input Voltage: 12~48Vdc Output Voltage: 3~46Vdc

CC 350/700/1050mA×4CH Output Current: 1.05W~48.3W×4CH Max 193.2W Output Power:

-30 ~55 Working Temperature:

Package Size: I 178×W48×H33(mm)