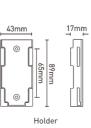

## RF Dimming Remote Control

Remote Option: Dimming, 4 Zones control Working Voltage: 3Vdc (Battery CR2032) Wireless Frequency: 2 4GHz

Working Temperature: -30 ~55

L150×W46×H18(mm) Package Size:

Weight(G.W.): 85a