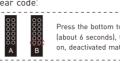

## Match/Clear code between remotes

#### Match code:

#### Clear code:

Press the bottom two keys of B simultaneously (about 6 seconds), the indicator light keeps on, deactivated matching successfully.