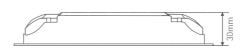

Working Temperature: -30℃~55℃

Product Size: L175×W44×H30(mm) Package Size: L178×W48×H33(mm)

Weight(G.W.): 130q

### **Dimensions**