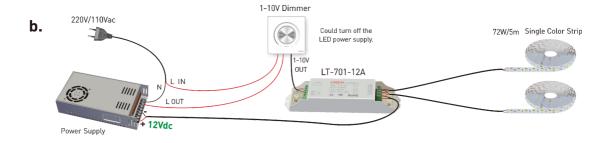

,10V PWM or push button
- PWM digital dimming, no alter LED color rendering index.
- Dimming range: 0~100%, LED start at 0.1% possible.
- Max. current output: 12A.
- Short circuit / Over load protection.
- Full protective plastic housing.
- Suitable for indoor environments.











#### 0 - 144 ... 288W 12A 12-24Vdc



### **Main Characteristics**

Dimming Interface: 0 -10V ,1 -10V ,10V PWM or push button

Input Voltage: 12~24Vdc Output Voltage: 12~24Vdc Output 12A×1CH Max. Output Power: 0-144W...288W Dimming Range: 0~100%, LED start at 0.1% possible

Working Temperature: -30℃~55℃

Product Size: L175×W44×H30(mm) Package Size: L178×W48×H33(mm)

Weight(G.W.): 130q

### **Dimensions**





### **System Connection Diagram:**



# Connections







12V lamp connected, loads 0~144W(12V).