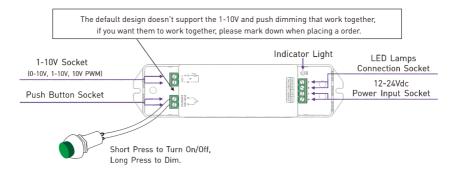

# 1-10V LED Dimming Driver

- Dimming interface: 0 -10V ,1 -10V ,10V PWM or push button
- PWM digital dimming, no alter LED color rendering index.
- Dimming range: 0~100%, LED start at 0.1% possible.
- Max. current output: 12A.
- Short circuit / Over load protection.
- Full protective plastic housing.
- Suitable for indoor environments.

### **Main Characteristics**

Dimming Interface: 0 -10V ,1 -10V ,10V PWM or push button

Input Voltage: 12~24Vdc Output Voltage: 12~24Vdc Output 12A×1CH Max. Output Power: 0-144W...288W Dimming Range: 0~100%, LED start at 0.1% possible