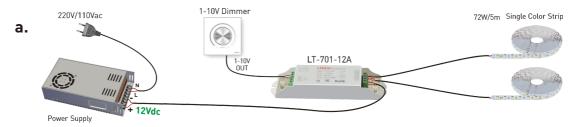

V ,10V PWM or push button
- PWM digital dimming, no alter LED color rendering index.
- Dimming range: 0~100%, LED start at 0.1% possible.
- Max. current output: 12A.
- Short circuit / Over load protection.
- Full protective plastic housing.
- Suitable for indoor environments.











#### 0 - 144 ... 288W 12A 12-24Vdc



### **Main Characteristics**

Dimming Interface: 0 -10V ,1 -10V ,10V PWM or push button

Input Voltage: 12~24Vdc Output Voltage: 12~24Vdc Output 12A×1CH Max. Output Power: 0-144W...288W Dimming Range: 0~100%, LED start at 0.1% possible

Working Temperature: -30℃~55℃

Product Size: L175×W44×H30(mm) Package Size: L178×W48×H33(mm)

Weight(G.W.): 130q

### **Dimensions**





### **System Connection Diagram:**



# Connections







12V lamp connected, loads 0~144W(12V).