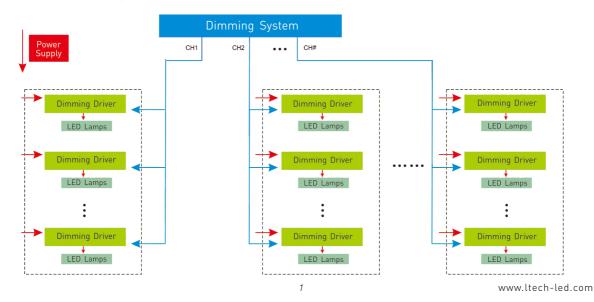

# 1-10V LED Dimming Driver

- Dimming interface: 0 -10V ,1 -10V ,10V PWM or push button
- PWM digital dimming, no alter LED color rendering index.
- Dimming range: 0~100%, LED start at 0.1% possible.
- Max. current output: 12A.
- Short circuit / Over load protection.
- Full protective plastic housing.
- Suitable for indoor environments.











#### 0 - 144 ... 288W 12A 12-24Vdc



### **Main Characteristics**

Dimming Interface: 0 -10V ,1 -10V ,10V PWM or push button

Input Voltage: 12~24Vdc Output Voltage: 12~24Vdc Output 12A×1CH Max. Output Power: 0-144W...288W Dimming Range: 0~100%, LED start at 0.1% possible

Working Temperature: -30℃~55℃

Product Size: L175×W44×H30(mm) Package Size: L178×W48×H33(mm)

Weight(G.W.): 130q

### **Dimensions**





### **System Connection Diagram:**



# Connections







12V lamp connected, loads 0~144W(12V).