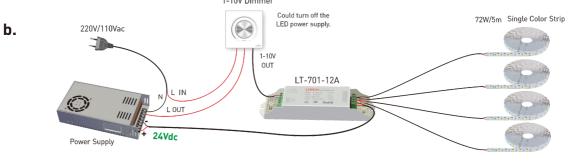

### **System Connection Diagram:**

# Connections

12V lamp connected, loads 0~144W(12V).