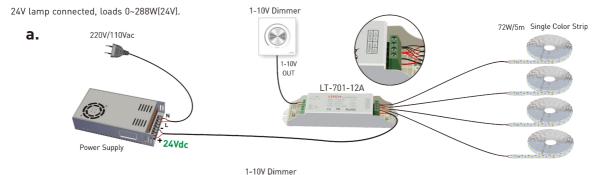

### **System Connection Diagram:**

# Connections

12V lamp connected, loads 0~144W(12V).