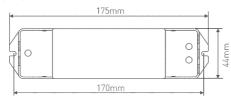

Working Temperature: -30℃~55℃

Product Size: L175×W44×H30(mm) Package Size: L178×W48×H33(mm)

Weight(G.W.): 130q

### **Dimensions**