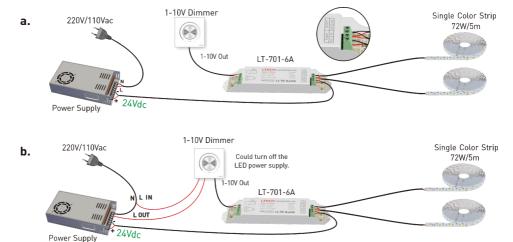

## System Connection Diagram:

12V lamp connected, loads 0~72W(12V).

24V lamp connected, loads 0~144W(24V).