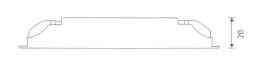

Product Size: L135×W30×H20(mm) Package Size: L140×W34×H23(mm)

0-72W...144W 6A 12-24Vdc

STATE OF THE STATE

Weight(G.W.):

## Dimensions