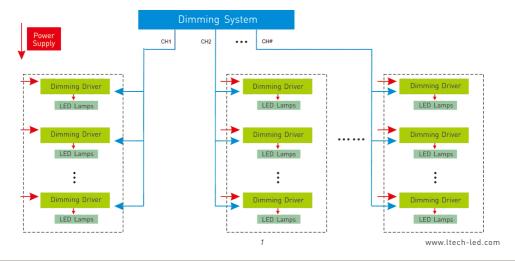

## System Connection Diagram:

12V lamp connected, loads 0~72W(12V).

24V lamp connected, loads 0~144W(24V).