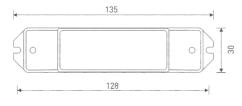

Product Size: L135×W30×H20(mm) Package Size: L140×W34×H23(mm)

0-72W...144W 6A 12-24Vdc

STATE OF THE STATE

Weight(G.W.):

## Dimensions