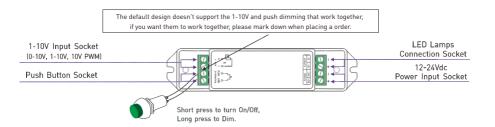

## 1-10V LED Dimming Driver

- Dimming interface: 0 -10V ,1 -10V ,10V PWM or push button
- PWM digital dimming, no alter LED color rendering index.
- Dimming range: 0~100%, LED start at 0.1% possible.
- . Max. current output: 6A.
- Full protective plastic housing
- Suitable for indoor environments.

## Main Characteristics

Dimming Interface: 0 -10V ,1 -10V ,10V PWM or push button

Input Voltage: 12~24Vdc Output Voltage: 12~24Vdc Output 6A×1CH

Max. Output Power: 0-72W...144W

Dimming Range: 0~100%, LED start at 0.1% possible Working Temperature: -30℃~55℃