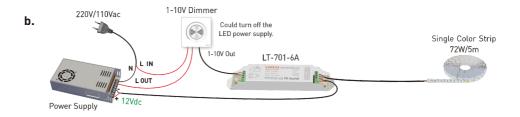

## System Connection Diagram:

12V lamp connected, loads 0~72W(12V).

24V lamp connected, loads 0~144W(24V).