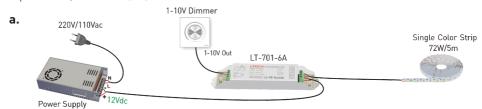

## System Connection Diagram:

12V lamp connected, loads 0~72W(12V).

24V lamp connected, loads 0~144W(24V).