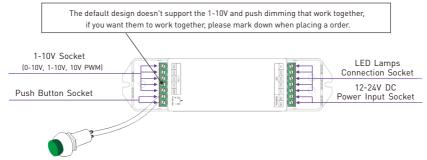

# 1-10V LED Dimming Driver

- Dimming interface: 0 -10V ,1 -10V ,10V PWM ,push button.
- PWM digital dimming, no alter LED color rendering index.
- Dimming range: 0~100%, LED start at 0.1% possible.
- Max. current output: 20A.
- Short circuit / Over load protection.
- Full protective plastic housing.
- Suitable for indoor environments.

#### **Main Characteristics**

Dimming Interface: 0 -10V ,1 -10V ,10V PWM, push button

Input Voltage: 12~24V DC Output Voltage: 12~24V DC

5A×4CH Max. 20A Output:

Max. Output Power: 0-240W...480W Dimming Range: 0~100%, LED start at 0.1% possible.

# Connections

Short press to turn on/off, long press to dim.