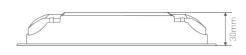

Working Temperature: -30℃~55℃

Product Size: L175×W44×H30(mm) Package Size: L178×W48×H33(mm)

Weight(G.W.): 150g

#### **Dimensions**