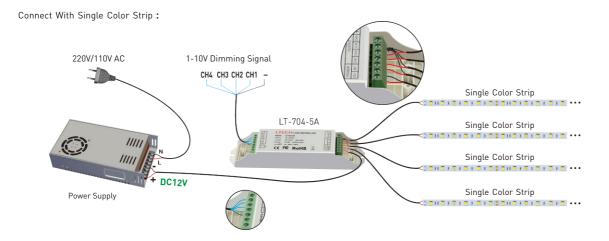

sh button.
- PWM digital dimming, no alter LED color rendering index.
- Dimming range: 0~100%, LED start at 0.1% possible.
- Max. current output: 20A.
- Short circuit / Over load protection.
- Full protective plastic housing.
- Suitable for indoor environments.











### 0~240 ..480W (0~5A)×4CH



#### **Main Characteristics**

Dimming Interface: 0 -10V ,1 -10V ,10V PWM, push button

Input Voltage: 12~24V DC Output Voltage: 12~24V DC

5A×4CH Max. 20A Output:

Max. Output Power: 0-240W...480W Dimming Range: 0~100%, LED start at 0.1% possible.

Working Temperature: -30℃~55℃

Product Size: L175×W44×H30(mm) Package Size: L178×W48×H33(mm)

Weight(G.W.): 150g

#### **Dimensions**





### **System Connection Diagram:**



# Connections







Short press to turn on/off, long press to dim.