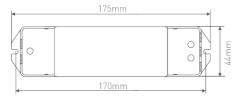

Working Temperature: -30℃~55℃

Product Size: L175×W44×H30(mm) Package Size: L178×W48×H33(mm)

Weight(G.W.): 150g

#### **Dimensions**