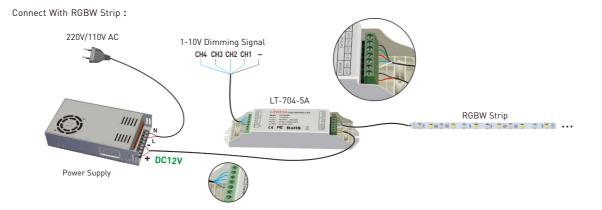

button.
- PWM digital dimming, no alter LED color rendering index.
- Dimming range: 0~100%, LED start at 0.1% possible.
- Max. current output: 20A.
- Short circuit / Over load protection.
- Full protective plastic housing.
- Suitable for indoor environments.











### 0~240 ..480W (0~5A)×4CH



#### **Main Characteristics**

Dimming Interface: 0 -10V ,1 -10V ,10V PWM, push button

Input Voltage: 12~24V DC Output Voltage: 12~24V DC

5A×4CH Max. 20A Output:

Max. Output Power: 0-240W...480W Dimming Range: 0~100%, LED start at 0.1% possible.

Working Temperature: -30℃~55℃

Product Size: L175×W44×H30(mm) Package Size: L178×W48×H33(mm)

Weight(G.W.): 150g

#### **Dimensions**





### **System Connection Diagram:**



# Connections







Short press to turn on/off, long press to dim.