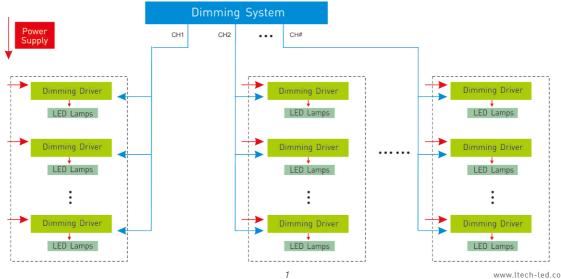

0V LED Dimming Driver

- Dimming interface: 0 -10V ,1 -10V ,10V PWM ,push button.
- PWM digital dimming, no alter LED color rendering index.
- Dimming range: 0~100%, LED start at 0.1% possible.
- Max. current output: 20A.
- Short circuit / Over load protection.
- Full protective plastic housing.
- Suitable for indoor environments.











### 0~240 ..480W (0~5A)×4CH



#### **Main Characteristics**

Dimming Interface: 0 -10V ,1 -10V ,10V PWM, push button

Input Voltage: 12~24V DC Output Voltage: 12~24V DC

5A×4CH Max. 20A Output:

Max. Output Power: 0-240W...480W Dimming Range: 0~100%, LED start at 0.1% possible.

Working Temperature: -30℃~55℃

Product Size: L175×W44×H30(mm) Package Size: L178×W48×H33(mm)

Weight(G.W.): 150g

#### **Dimensions**





### **System Connection Diagram:**



# Connections







Short press to turn on/off, long press to dim.