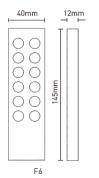

Working Temperature:
 -30 ~55

 Package Size:
 L150×W46×H18[mm]

Weight(G.W.): 80g



### F4-3A CV Receiver

Input Voltage: 5~24Vdc

Max Current Load: 3A × 4CH Max. 12A

Max Output Power: 60W/144W/288W(5V/12V/24V)

Working Temperature: -30 ~55

Package Size: L127×W35×H24(mm)

Weight(G.W.): 60g



#### F4-CC CC Receiver

Input Voltage: 12~48Vdc Output Voltage: 3~46Vdc

Output Current: CC 350/700/1050mA×4CH
Output Power: 1.05W~48.3W×4CH Max 193.2W

Working Temperature: -30 ~55

Package Size: L178×W48×H33(mm)

Weight(G.W.): 165q

## F4-5A CV Receiver

Input Voltage: 5~24Vdc

Max Current Load: 5A × 4CH Max. 20A

Max Output Power: 100W/240W/480W(5V/12V/24V)

Working Temperature: -30 ~55

Package Size: L178×W48×H33(mm)

Weight(G.W.): 150g

Note: Receiver is sold separately.

### **Dimensions**













# **Operating Instruction for Remote:**



#### Match/Clear code between remotes



Press the bottom two keys of B simultaneously (about 6 seconds) until the indicator light keeps on, deactivated matching successfully.

### Match/Clear code between remote and receiver

В