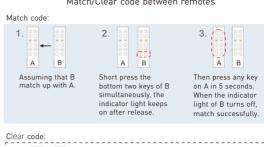

#### Match/Clear code between remotes

Press the bottom two keys of B simultaneously (about 6 seconds) until the indicator light keeps on, deactivated matching successfully.