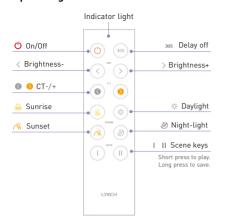

46×H18[mm]

Weight(G.W.): 80g



### F4-3A CV Receiver

Input Voltage: 5~24Vdc

Max Current Load: 3A × 4CH Max. 12A

Max Output Power: 60W/144W/288W(5V/12V/24V)

Working Temperature: -30 ~55

Package Size: L127×W35×H24(mm)

Weight(G.W.): 60g



#### F4-CC CC Receiver

Input Voltage: 12~48Vdc Output Voltage: 3~46Vdc

Output Current: CC 350/700/1050mA×4CH
Output Power: 1.05W~48.3W×4CH Max 193.2W

Working Temperature: -30 ~55

Package Size: L178×W48×H33(mm)

Weight(G.W.): 165q

## F4-5A CV Receiver

Input Voltage: 5~24Vdc

Max Current Load: 5A × 4CH Max. 20A

Max Output Power: 100W/240W/480W(5V/12V/24V)

Working Temperature: -30 ~55

Package Size: L178×W48×H33(mm)

Weight(G.W.): 150g

Note: Receiver is sold separately.

### **Dimensions**













# **Operating Instruction for Remote:**



#### Match/Clear code between remotes



Press the bottom two keys of B simultaneously (about 6 seconds) until the indicator light keeps on, deactivated matching successfully.

### Match/Clear code between remote and receiver

В