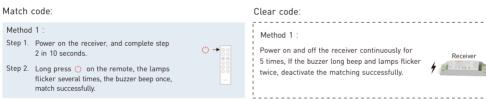

.W.): 60g



#### F4-CC CC Receiver

Input Voltage: 12~48Vdc Output Voltage: 3~46Vdc

Output Current: CC 350/700/1050mA×4CH
Output Power: 1.05W~48.3W×4CH Max 193.2W

Working Temperature: -30 ~55

Package Size: L178×W48×H33(mm)

Weight(G.W.): 165q

## F4-5A CV Receiver

Input Voltage: 5~24Vdc

Max Current Load: 5A × 4CH Max. 20A

Max Output Power: 100W/240W/480W(5V/12V/24V)

Working Temperature: -30 ~55

Package Size: L178×W48×H33(mm)

Weight(G.W.): 150g

Note: Receiver is sold separately.

### **Dimensions**













# **Operating Instruction for Remote:**



#### Match/Clear code between remotes



Press the bottom two keys of B simultaneously (about 6 seconds) until the indicator light keeps on, deactivated matching successfully.

### Match/Clear code between remote and receiver

В