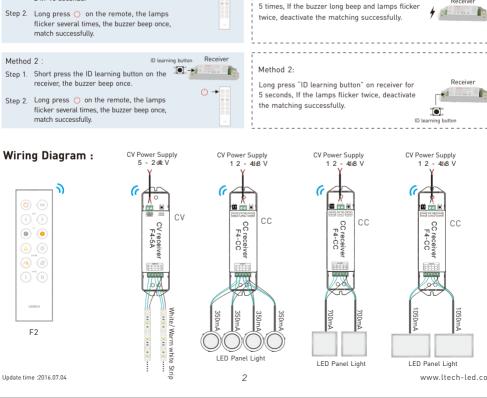

.): 60g



#### F4-CC CC Receiver

Input Voltage: 12~48Vdc Output Voltage: 3~46Vdc

Output Current: CC 350/700/1050mA×4CH
Output Power: 1.05W~48.3W×4CH Max 193.2W

Working Temperature: -30 ~55

Package Size: L178×W48×H33(mm)

Weight(G.W.): 165q

## F4-5A CV Receiver

Input Voltage: 5~24Vdc

Max Current Load: 5A × 4CH Max. 20A

Max Output Power: 100W/240W/480W(5V/12V/24V)

Working Temperature: -30 ~55

Package Size: L178×W48×H33(mm)

Weight(G.W.): 150g

Note: Receiver is sold separately.

### **Dimensions**













# **Operating Instruction for Remote:**



#### Match/Clear code between remotes



Press the bottom two keys of B simultaneously (about 6 seconds) until the indicator light keeps on, deactivated matching successfully.

### Match/Clear code between remote and receiver

В