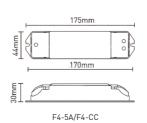

#### F4-CC CC Receiver

Input Voltage: 12~48Vdc Output Voltage: 3~46Vdc

Output Current: CC 350/700/1050mA×4CH
Output Power: 1.05W~48.3W×4CH Max 193.2W

Working Temperature: -30 ~55

Package Size: L178×W48×H33(mm)

## F4-5A CV Receiver

Input Voltage: 5~24Vdc

Max Current Load: 5A × 4CH Max. 20A

Max Output Power: 100W/240W/480W(5V/12V/24V)

Working Temperature: -30 ~55

Package Size: L178×W48×H33(mm)

Weight(G.W.): 150g

Note: Receiver is sold separately.