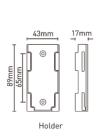

rking Temperature:
 -30 ~55

 Package Size:
 L150×W46×H18[mm]

Weight(G.W.): 80g



### F4-3A CV Receiver

Input Voltage: 5~24Vdc

Max Current Load: 3A × 4CH Max. 12A

Max Output Power: 60W/144W/288W(5V/12V/24V)

Working Temperature: -30 ~55

Package Size: L127×W35×H24(mm)

Weight(G.W.): 60g



#### F4-CC CC Receiver

Input Voltage: 12~48Vdc Output Voltage: 3~46Vdc

Output Current: CC 350/700/1050mA×4CH
Output Power: 1.05W~48.3W×4CH Max 193.2W

Working Temperature: -30 ~55

Package Size: L178×W48×H33(mm)

Weight(G.W.): 165q

## F4-5A CV Receiver

Input Voltage: 5~24Vdc

Max Current Load: 5A × 4CH Max. 20A

Max Output Power: 100W/240W/480W(5V/12V/24V)

Working Temperature: -30 ~55

Package Size: L178×W48×H33(mm)

Weight(G.W.): 150g

Note: Receiver is sold separately.

### **Dimensions**













# **Operating Instruction for Remote:**



#### Match/Clear code between remotes



Press the bottom two keys of B simultaneously (about 6 seconds) until the indicator light keeps on, deactivated matching successfully.

### Match/Clear code between remote and receiver

В