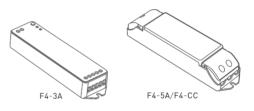

### F4-3A CV Receiver

Input Voltage: 5~24Vdc

Max Current Load: 3A × 4CH Max. 12A

Max Output Power: 60W/144W/288W(5V/12V/24V)

Working Temperature: -30 ~55

Package Size: L127×W35×H24(mm)

Weight(G.W.): 60g

#### F4-CC CC Receiver

Input Voltage: 12~48Vdc Output Voltage: 3~46Vdc

Output Current: CC 350/700/1050mA×4CH
Output Power: 1.05W~48.3W×4CH Max 193.2W

Working Temperature: -30 ~55

Package Size: L178×W48×H33(mm)

Weight(G.W.): 165q

## F4-5A CV Receiver

Input Voltage: 5~24Vdc

Max Current Load: 5A × 4CH Max. 20A

Max Output Power: 100W/240W/480W(5V/12V/24V)

Working Temperature: -30 ~55

Package Size: L178×W48×H33(mm)

Weight(G.W.): 150g

Note: Receiver is sold separately.