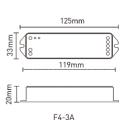

### F4-3A CV Receiver

Input Voltage: 5~24Vdc

Max Current Load: 3A × 4CH Max. 12A

Max Output Power: 60W/144W/288W(5V/12V/24V)

Working Temperature: -30 ~55

Package Size: L127×W35×H24(mm)

Weight(G.W.): 60g