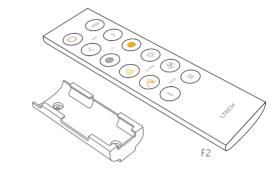

## F2 RF CT Remote Control

Remote Option: Color temperature
Working Voltage: 3Vdc (Battery CR2032)

 Wireless Frequency:
 2.4GHz

 Visual Distance:
 20m

 Working Temperature:
 -30 ~55

 Package Size:
 L150×W46×H18[mm]

Weight(G.W.): 80g