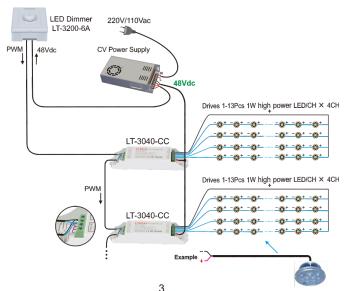

ED lights would be twice as much by adding one more power repeater, unlimited quantity of power repeater to be connected theoretically.

## 1. Product Parameter:

#### LT-3040-CC Constant Current Power Repeater

Input Signal: PWM

Input Voltage: 12~48Vdc

Output Voltage: 3~46Vdc

Output Current: CC 350/700/1050mA×4CH

Output Power: 1.05W~48.3W×4CH Max 193.2W

• Driving LEDs: Series 1~13Pcs LEDs

- Protection: Short circuit / Over load
- Working Temperature: -30°C~55°C

• Dimension: L175×W44×H30(mm)

• Package Size: L178×W48×H33(mm)

Weight (G.W.): 150g

## 2. Product Size:





# 3. Wiring Diagram:

LTECH



#### 3.1 Repeaters connected to RGB controller as follow:



#### 3.2 Repeaters connected to DMX constant current decoder:



## 3.3 Repeaters connected to LED wall dimmer as follow:





#### 4. Attention:

- 4.1 The product shall be installed and serviced by the qualified person.
- 4.2 This product is non-waterproof. Please avoid the sun and rain. When installed outdoors, please ensure it is mounted in a water proof enclosure.
- 4.3 Good heat dissipation will prolong the working life of the controller. Please ensure good ventilation.
- 4.4 Please check if the output voltage of the LED power supply used comply with the working voltage of the product.
- 4.5 Please ensure that adequate sized cable is used from the controller to the LED lights to carry the current. Please also ensure that the cable is secured tightly in the connector.
- 4.6 Ensure all wire connections and polarities are correct before applying power to avoid any damages to the lights.
- 4.7 If a fault occ