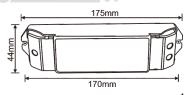

- Protection: Short circuit / Over load
- Working Temperature: -30°C~55°C

• Dimension: L175×W44×H30(mm)

• Package Size: L178×W48×H33(mm)

Weight (G.W.): 150g

## 2. Product Size: