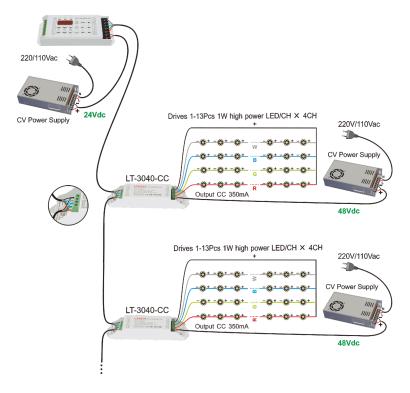

e for all of our company's power-output style controllers' power expansion, it accepts PWM control, the control quantity of LED lights would be twice as much by adding one more power repeater, unlimited quantity of power repeater to be connected theoretically.

## 1. Product Parameter:

#### LT-3040-CC Constant Current Power Repeater

Input Signal: PWM

Input Voltage: 12~48Vdc

Output Voltage: 3~46Vdc

Output Current: CC 350/700/1050mA×4CH

Output Power: 1.05W~48.3W×4CH Max 193.2W

• Driving LEDs: Series 1~13Pcs LEDs

- Protection: Short circuit / Over load
- Working Temperature: -30°C~55°C

• Dimension: L175×W44×H30(mm)

• Package Size: L178×W48×H33(mm)

Weight (G.W.): 150g

## 2. Product Size:





# 3. Wiring Diagram:

LTECH



#### 3.1 Repeaters connected to RGB controller as follow:



#### 3.2 Repeaters connected to DMX constant current decoder:



## 3.3 Repeaters connected to LED wall dimmer as follow:





#### 4. Attention:

- 4.1 The product shall be installed and serviced by the qualified person.
- 4.2 This product is non-waterproof. Please avoid the sun and rain. When installed outdoors, please ensure it is mounted in a water proof enclosure.
- 4.3 Good heat dissipation will prolong the working life of the controller. Please ensure good ventilation.
- 4.4 Please check if the output voltage of the LED power supply used comply with the working voltage of the product.
- 4.5 Please ensure that adequate sized cable is used from the controller to the LED lights to carry the current. Please also ensure that the cable is secured tightly in the connector.
- 4.6 Ensure a