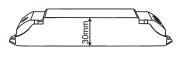

- Protection: Short circuit / Over load
- Working Temperature: -30°C~55°C

• Dimension: L175×W44×H30(mm)

• Package Size: L178×W48×H33(mm)

Weight (G.W.): 150g

## 2. Product Size: