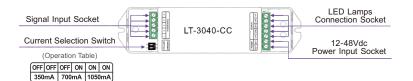

#### LT-3040-CC Constant Current Power Repeater

Input Signal: PWM

Input Voltage: 12~48Vdc

Output Voltage: 3~46Vdc

Output Current: CC 350/700/1050mA×4CH

Output Power: 1.05W~48.3W×4CH Max 193.2W

• Driving LEDs: Series 1~13Pcs LEDs