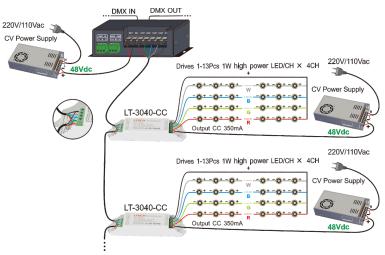

expansion, it accepts PWM control, the control quantity of LED lights would be twice as much by adding one more power repeater, unlimited quantity of power repeater to be connected theoretically.

## 1. Product Parameter:

#### LT-3040-CC Constant Current Power Repeater

Input Signal: PWM

Input Voltage: 12~48Vdc

Output Voltage: 3~46Vdc

Output Current: CC 350/700/1050mA×4CH

Output Power: 1.05W~48.3W×4CH Max 193.2W

• Driving LEDs: Series 1~13Pcs LEDs

- Protection: Short circuit / Over load
- Working Temperature: -30°C~55°C

• Dimension: L175×W44×H30(mm)

• Package Size: L178×W48×H33(mm)

Weight (G.W.): 150g

## 2. Product Size:





# 3. Wiring Diagram:

LTECH



#### 3.1 Repeaters connected to RGB controller as follow:



#### 3.2 Repeaters connected to DMX constant current decoder:



## 3.3 Repeaters connected to LED wall dimmer as follow:





#### 4. Attention:

- 4.1 The product shall be installed and serviced by the qualified person.
- 4.2 This product is non-waterproof. Please avoid the sun and rain. When installed outdoors, please ensure it is mounted in a water proof enclosure.
- 4.3 Good heat dissipation will prolong the working life of the controller. Please ensure good ventilation.
- 4.4 Please check if the output voltage of the LED power supply used comply with the working voltage of the product.
- 4.5 Please ensure that adequate sized cable is used from the controller to the LED lights to carry the current. Please also ensure that the cable is secured tightly in the connector.
- 4.6 Ensure all wire connections and polarities are correct before applying po