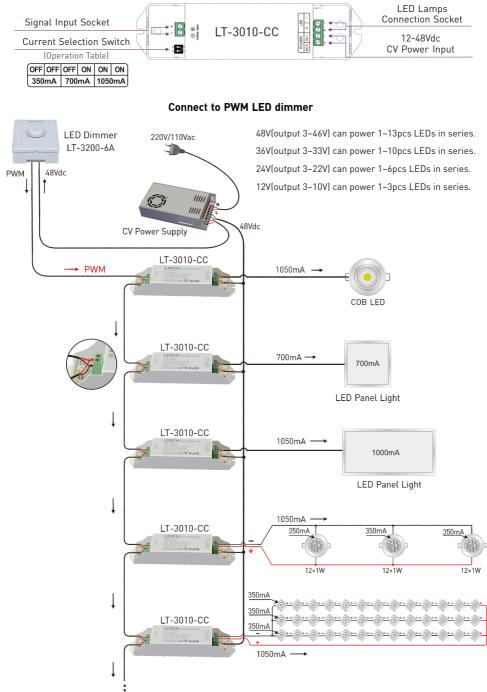

### 3. Wiring Diagram:

# LT-3010-CC CC Power Repeater

LED Power Repeater is suitable for all of our company's power-output style controllers' power expansion, it accepts PWM control, the control quantity of LED lights would be twice as much by adding one more power repeater, unlimited quantity of power repeater to be connected theoretically.

#### LT-3010-CC

| Input Signal:     | PWM                   |
|-------------------|-----------------------|
| Input Voltage:    | 12~48Vdc              |
| Output Voltage:   | 3~46Vdc               |
| Max Current Load: | CC 350/700/1050mA×1CH |
| Output Power:     | 1.05W~48.3W×1CH       |
| Driving LEDs:     | Series 1~13pcs LEDs   |

| Output Signal:       | CC PWM                    |
|----------------------|---------------------------|
| Protection:          | Short circuit / Over load |
| Working Temperature: | -30℃ ~55 ℃                |
| Dimensions:          | L175×W44×H30(mm)          |
| Package Size:        | L178×W48×H33(mm)          |
| Weight (G.W.):       | 115g                      |