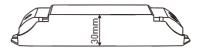

# 2. Product Size:

| Output Signal:       | CC PWM                    |
|----------------------|---------------------------|
| Protection:          | Short circuit / Over load |
| Working Temperature: | -30℃ ~55 ℃                |
| Dimensions:          | L175×W44×H30(mm)          |
| Package Size:        | L178×W48×H33(mm)          |
| Weight (G.W.):       | 115g                      |