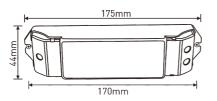

# 2. Product Size:

| Output Signal:       | CC PWM                    |
|----------------------|---------------------------|
| Protection:          | Short circuit / Over load |
| Working Temperature: | -30℃ ~55 ℃                |
| Dimensions:          | L175×W44×H30(mm)          |
| Package Size:        | L178×W48×H33(mm)          |
| Weight (G.W.):       | 115g                      |