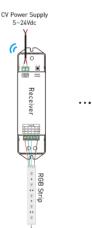

o adjust color

Short press to switch the dynamic mode

Long press to adjust the speed of dynamic mode

Indicator Light

ON (

ON •

ON •

ON •





#### Match/Clear code between remotes

#### Match code:



#### Clear code:



Press the bottom two keys of B simultaneously (about 6 seconds), the indicator light keeps on, deactivated the matching successfully.



#### Match/Clear code between remote and receiver

#### Match code:

### ID learning Receive 1. Short press "ID learning button" on receiver, the running light keeps on.

2. Press the matching zone key "ON" or "OFF on remote, the running light on receiver flicker several times, match successfully,

The Changing

Mode

2. 7 Colors Jumping

1. RGB Jumping

3 RGB Smooth 4 7 Colors Smooth

#### Clear code:



## Wiring Diagram:









#### Attention:

- Please replace battery if the remote becomes insensitive or control distance is shortened.
- · Please take out battery for long time unused.

www.ltech-led.com