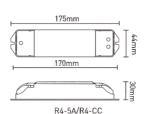

### R4-CC CC Receiver

Input Voltage: 12~48Vdc Output Voltage: 3~46Vdc

CC 350/700/1050mA×4CH Output Current: [1.05W~48.3W×4CH] Max 193.2W Output Power:

-30 ~55 Working Temperature:

Package Size: I 178×W48×H33(mm)

## R4-5A CV Receiver

Input Voltage: 5~24Vdc

5A × 4CH Max. 20A Max Current Load:

Max Output Power: (0~25W...120W) × 4CH Max. 480W

Working Temperature: -30 ~55

L178×W48×H33(mm) Package Size:

Weight(G.W.): 150a