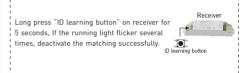

### ID learning Receive 1. Short press "ID learning button" on receiver, the running light keeps on.

2. Press the matching zone key "ON" or "OFF on remote, the running light on receiver flicker several times, match successfully,