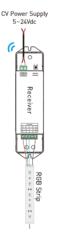

to adjust color

Short press to switch the dynamic mode

Long press to adjust the speed of dynamic mode

Indicator Light

ON (

ON •

ON •

ON •





#### Match/Clear code between remotes

#### Match code:



#### Clear code:



Press the bottom two keys of B simultaneously (about 6 seconds), the indicator light keeps on, deactivated the matching successfully.



#### Match/Clear code between remote and receiver

#### Match code:

### ID learning Receive 1. Short press "ID learning button" on receiver, the running light keeps on.

2. Press the matching zone key "ON" or "OFF on remote, the running light on receiver flicker several times, match successfully,

The Changing

Mode

2. 7 Colors Jumping

1. RGB Jumping

3 RGB Smooth 4 7 Colors Smooth

#### Clear code:



## Wiring Diagram:









#### Attention:

- Please replace battery if the remote becomes insensitive or control distance is shortened.
- · Please take out battery for long time unused.

www.ltech-led.com