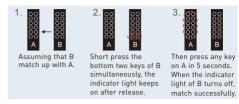

#### Match code:

#### Clear code:

Press the bottom two keys of B simultaneously (about 6 seconds), the indicator light keeps on, deactivated the matching successfully.