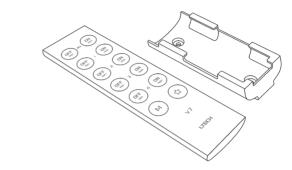

#### V7 RERGB Remote Control

Remote Option: RGB. 4 zones control Working Voltage: 3Vdc (Battery CR2032)

Wireless Signal: RF 2.4GHz Working Temperature: -30 ~55

Package Size: L150×W46×H18(mm)

Weight(G.W.): 85a

## Operating Instruction for Remote:

OFF ON ALL ON OFF Short press to turn on/off . Long press to adjust color

OFF ON Zone 1-4 ON ØFF

☆ Scene-mode key

Short press to play Long press to save.

M Mode Kev

Short press to turn on/off .

Long press to adjust color

Short press to switch the dynamic mode

Long press to adjust the speed of dynamic mode

Indicator Light

ON (

ON •

ON •

ON •

#### Match/Clear code between remotes

#### Match code:

#### Clear code:

Press the bottom two keys of B simultaneously (about 6 seconds), the indicator light keeps on, deactivated the matching successfully.