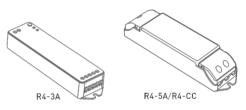

#### R4-3A CV Receiver

5~24Vdc Input Voltage:

Max Current Loads 3A x 4CH Max 12A

Max Output Power: (0~15W...72W) × 4CH Max. 288A

Working Temperature: -30 ~55

Package Size: L127×W35×H24(mm)

Weight(G.W.): 60a

### R4-CC CC Receiver

Input Voltage: 12~48Vdc Output Voltage: 3~46Vdc

CC 350/700/1050mA×4CH Output Current: [1.05W~48.3W×4CH] Max 193.2W Output Power:

-30 ~55 Working Temperature:

Package Size: I 178×W48×H33(mm)

## R4-5A CV Receiver

Input Voltage: 5~24Vdc

5A × 4CH Max. 20A Max Current Load:

Max Output Power: (0~25W...120W) × 4CH Max. 480W

Working Temperature: -30 ~55

L178×W48×H33(mm) Package Size:

Weight(G.W.): 150a