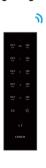

#### V7 RERGB Remote Control

Remote Option: RGB. 4 zones control Working Voltage: 3Vdc (Battery CR2032)

Wireless Signal: RF 2.4GHz Working Temperature: -30 ~55

Package Size: L150×W46×H18(mm)

Weight(G.W.): 85a

## Operating Instruction for Remote:

OFF ON ALL ON OFF Short press to turn on/off . Long press to adjust color

OFF ON Zone 1-4 ON ØFF

☆ Scene-mode key

Short press to play Long press to save.

M Mode Kev

Short press to turn on/off .

Long press to adjust color

Short press to switch the dynamic mode

Long press to adjust the speed of dynamic mode

Indicator Light

ON (

ON •

ON •

ON •