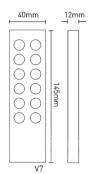

#### V7 RERGB Remote Control

Remote Option: RGB. 4 zones control Working Voltage: 3Vdc (Battery CR2032)

Wireless Signal: RF 2.4GHz Working Temperature: -30 ~55

Package Size: L150×W46×H18(mm)

Weight(G.W.): 85a