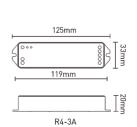

#### R4-3A CV Receiver

5~24Vdc Input Voltage:

Max Current Loads 3A x 4CH Max 12A

Max Output Power: (0~15W...72W) × 4CH Max. 288A

Working Temperature: -30 ~55

Package Size: L127×W35×H24(mm)

Weight(G.W.): 60a