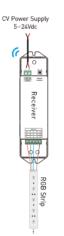

ss to adjust color

Short press to switch the dynamic mode

Long press to adjust the speed of dynamic mode

Indicator Light

ON (

ON •

ON •

ON •





#### Match/Clear code between remotes

#### Match code:



#### Clear code:



Press the bottom two keys of B simultaneously (about 6 seconds), the indicator light keeps on, deactivated the matching successfully.



#### Match/Clear code between remote and receiver

#### Match code:

### ID learning Receive 1. Short press "ID learning button" on receiver, the running light keeps on.

2. Press the matching zone key "ON" or "OFF on remote, the running light on receiver flicker several times, match successfully,

The Changing

Mode

2. 7 Colors Jumping

1. RGB Jumping

3 RGB Smooth 4 7 Colors Smooth

#### Clear code:



## Wiring Diagram:









#### Attention:

- Please replace battery if the remote becomes insensitive or control distance is shortened.
- · Please take out battery for long time unused.

www.ltech-led.com