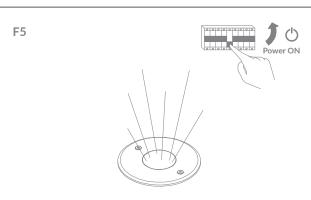

## Safety Notice:

Please read the installation instruction before installing the inground. The installation should be done by a professional. Failure to comply with the instruction may result in damage, fire or personal injury.

- 1. While using the products please pay attention to the input voltage.
- 2. Please use our local standard identification cable. Pay attention that it must be higher than the input voltage and constant current of the product.
- 3. Please turn off the power before installing, repairing or replacing the ingroud.
- 4. If parts need to be replaced or repaired, please use the specified parts from the supplier. The changes should be applied by a professional.