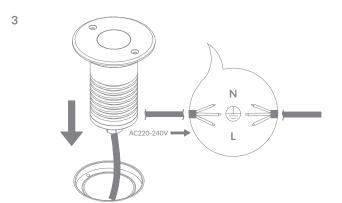

## Installation Instruction

Model: 34605

Input : AC220-240V

Power: 1x5W

- 1. While using the products please pay attention to the input voltage.
- 2. Please use our local standard identification cable. Pay attention that it must be higher than the input voltage and constant current of the product.
- 3. Please turn off the power before installing, repairing or replacing the ingroud.
- 4. If parts need to be replaced or repaired, please use the specified parts from the supplier. The changes should be applied by a professional.