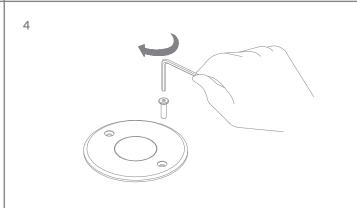

## Safety Notice:

Please read the installation instruction before installing the inground. The installation should be done by a professional. Failure to comply with the instruction may result in damage, fire or personal injury.

- 1. While using the products please pay attention to the input voltage.
- 2. Please use our local standard identification cable. Pay attention that it must be higher than the input voltage and constant current of the product.
- 3. Please turn off the power before installing, repairing or replacing the ingroud.
- 4. If parts need to be replaced or repaired, please use the specified parts from the supplier. The changes should be applied by a professional.