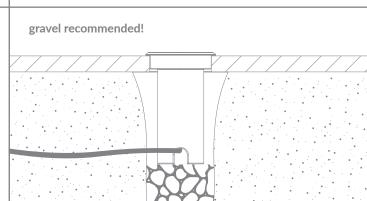

## Safety Notice:

Please read the installation instruction before installing the inground. The installation should be done by a professional. Failure to comply with the instruction may result in damage, fire or personal injury.

- 1. While using the products please pay attention to the input voltage.
- 2. Please use our local standard identification cable. Pay attention that it must be higher than the input voltage and constant current of the product.
- 3. Please turn off the power before installing, repairing or replacing the ingroud.
- 4. If parts need to be replaced or repaired, please use the specified parts from the supplier. The changes should be applied by a professional.