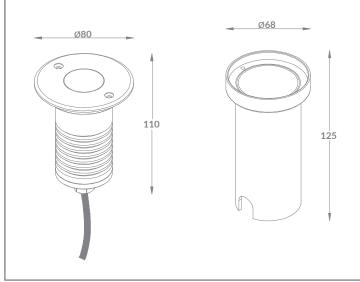

ATIVE LED LIGHTING

## Installation Instruction

Model: 34605

Input : AC220-240V

Power: 1x5W

## C









## Safety Notice:

Please read the installation instruction before installing the inground. The installation should be done by a professional. Failure to comply with the instruction may result in damage, fire or personal injury.

- 1. While using the products please pay attention to the input voltage.
- 2. Please use our local standard identification cable. Pay attention that it must be higher than the input voltage and constant current of the product.
- 3. Please turn off the power before installing, repairing or replacing the ingroud.
- 4. If parts need to be replaced or repaired, please use the specified parts from the supplier. The changes should be applied by a professional.