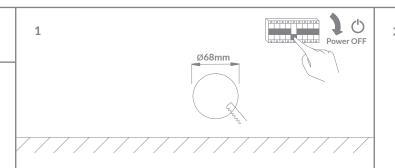

- 1. While using the products please pay attention to the input voltage.
- 2. Please use our local standard identification cable. Pay attention that it must be higher than the input voltage and constant current of the product.
- 3. Please turn off the power before installing, repairing or replacing the ingroud.
- 4. If parts need to be replaced or repaired, please use the specified parts from the supplier. The changes should be applied by a professional.