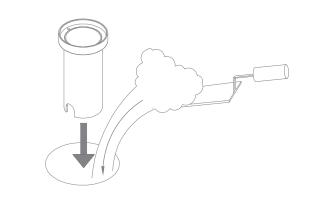

- 1. While using the products please pay attention to the input voltage.
- 2. Please use our local standard identification cable. Pay attention that it must be higher than the input voltage and constant current of the product.
- 3. Please turn off the power before installing, repairing or replacing the ingroud.
- 4. If parts need to be replaced or repaired, please use the specified parts from the supplier. The changes should be applied by a professional.