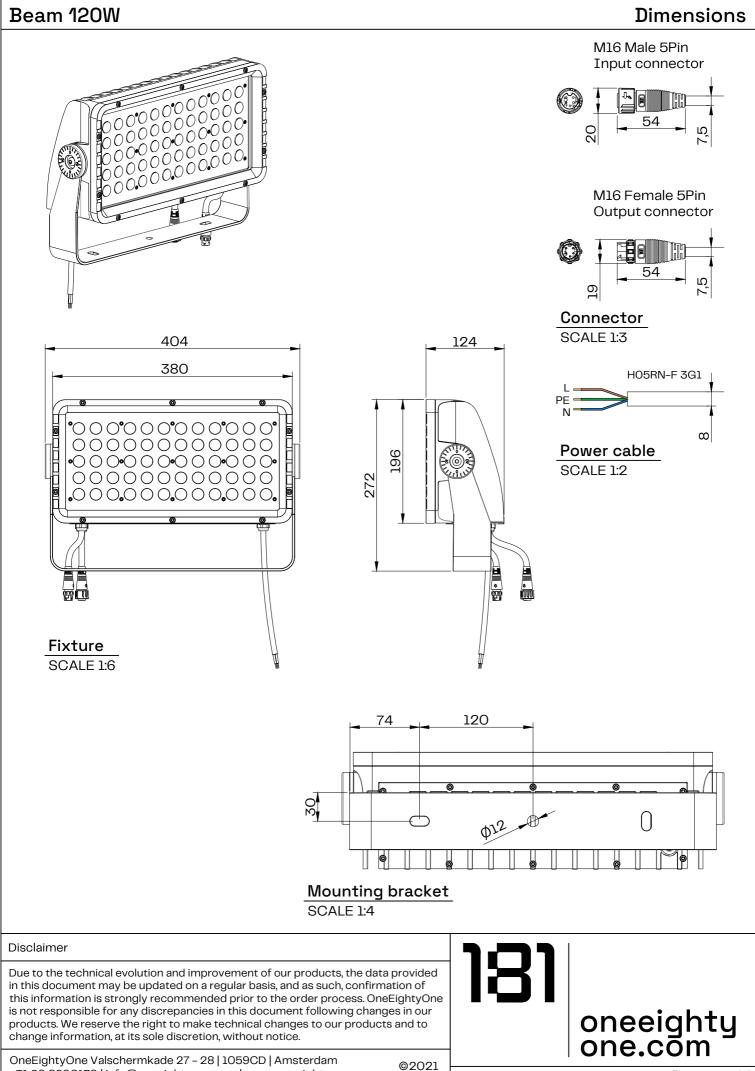

## Beam F120

| General                      |                       |
|------------------------------|-----------------------|
| Width (mm)                   | 404                   |
| Height (mm)                  | 272                   |
| Depth (mm)                   | 123.5                 |
| Cover                        | Tempered Glass        |
| Housing Material             | Aluminum - ACD12      |
| Mounting                     | Surface mounted       |
| Connector                    | M16 - 5 pin           |
| Electronics                  |                       |
| Input Voltage                | 220 ~ 240V AC         |
| Power Consumption (W)        | 120                   |
| Power Supply                 | Internal              |
| Lighting                     |                       |
| Emission                     | Direct                |
| LED Type                     | Single Color Leds     |
| LEDs per Spot                | 60                    |
| Colour Rendering Index (CRI) | 80                    |
| Luminous Flux                | 7000lm (RGBW3000K 45) |
| Control                      |                       |
| Control                      | DMX                   |
| Control Units                | Single pixel          |
| Environmental                |                       |
| Storage Temperature          | -40 ~ +70 °C          |
| Operating Temperature        | -30 ~ +55 °C          |
| Impact Protection            | IK07                  |
| Ingress Protection           | IP67                  |