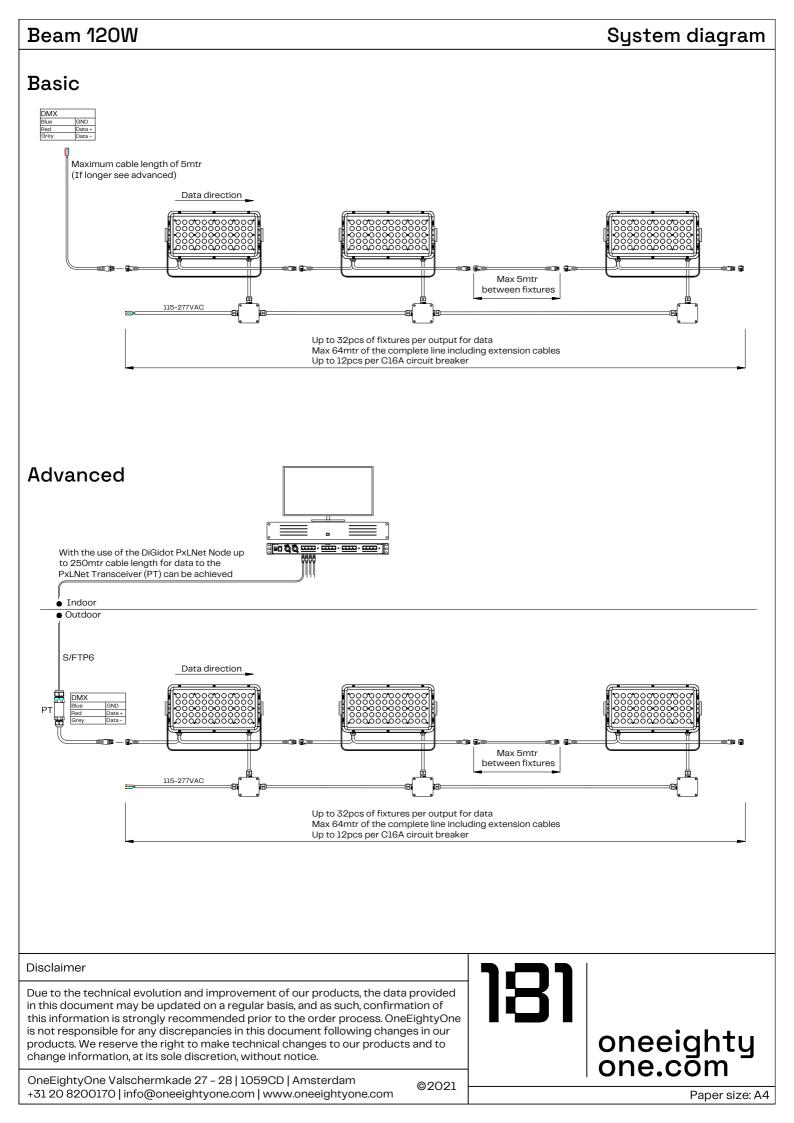

## Beam F120

| General                      |                       |
|------------------------------|-----------------------|
| Width (mm)                   | 404                   |
| Height (mm)                  | 272                   |
| Depth (mm)                   | 123.5                 |
| Cover                        | Tempered Glass        |
| Housing Material             | Aluminum - ACD12      |
| Mounting                     | Surface mounted       |
| Connector                    | M16 - 5 pin           |
| Electronics                  |                       |
| Input Voltage                | 220 ~ 240V AC         |
| Power Consumption (W)        | 120                   |
| Power Supply                 | Internal              |
| Lighting                     |                       |
| Emission                     | Direct                |
| LED Type                     | Single Color Leds     |
| LEDs per Spot                | 60                    |
| Colour Rendering Index (CRI) | 80                    |
| Luminous Flux                | 7000lm (RGBW3000K 45) |
| Control                      |                       |
| Control                      | DMX                   |
| Control Units                | Single pixel          |
| Environmental                |                       |
| Storage Temperature          | -40 ~ +70 °C          |
| Operating Temperature        | -30 ~ +55 °C          |
| Impact Protection            | IK07                  |
| Ingress Protection           | IP67                  |