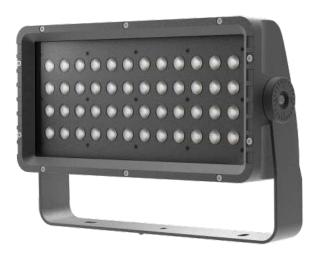

## Beam F120

| General                      |                       |
|------------------------------|-----------------------|
| Width (mm)                   | 404                   |
| Height (mm)                  | 272                   |
| Depth (mm)                   | 123.5                 |
| Cover                        | Tempered Glass        |
| Housing Material             | Aluminum - ACD12      |
| Mounting                     | Surface mounted       |
| Connector                    | M16 - 5 pin           |
| Electronics                  |                       |
| Input Voltage                | 220 ~ 240V AC         |
| Power Consumption (W)        | 120                   |
| Power Supply                 | Internal              |
| Lighting                     |                       |
| Emission                     | Direct                |
| LED Type                     | Single Color Leds     |
| LEDs per Spot                | 60                    |
| Colour Rendering Index (CRI) | 80                    |
| Luminous Flux                | 7000lm (RGBW3000K 45) |
| Control                      |                       |
| Control                      | DMX                   |
| Control Units                | Single pixel          |
| Environmental                |                       |
| Storage Temperature          | -40 ~ +70 °C          |
| Operating Temperature        | -30 ~ +55 °C          |
| Impact Protection            | IK07                  |
| Ingress Protection           | IP67                  |