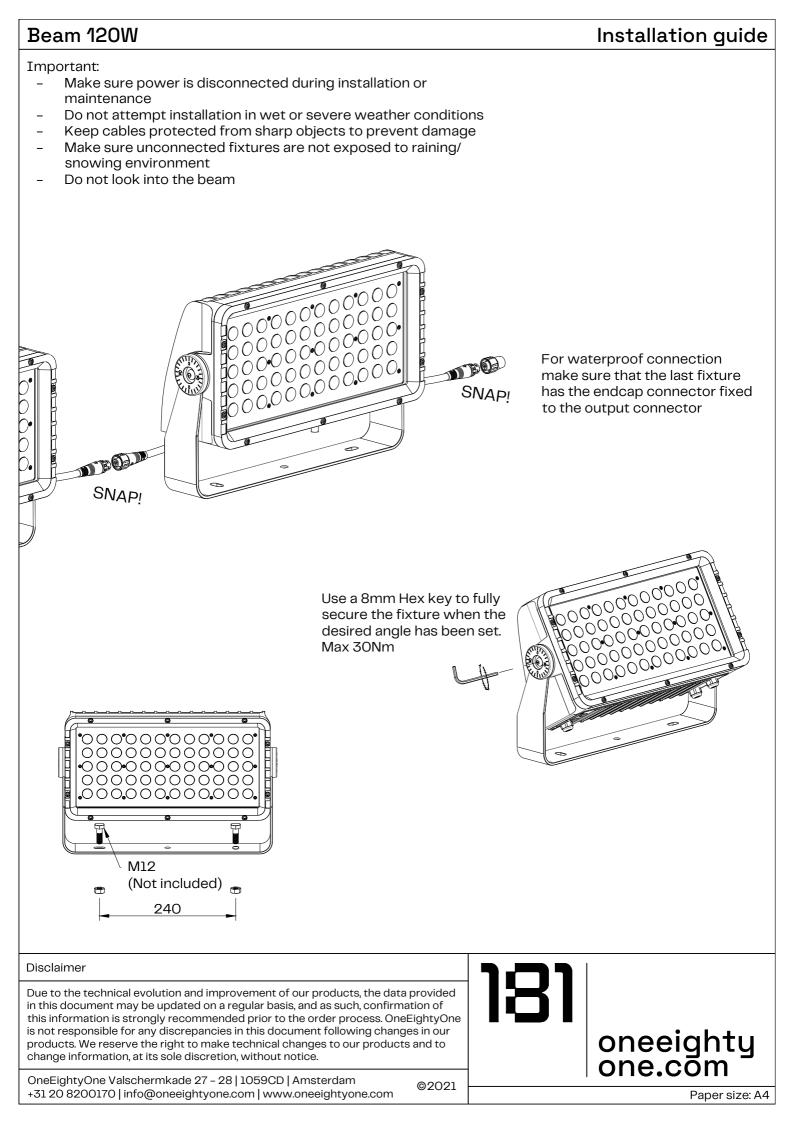

## Beam F120

| General                      |                       |
|------------------------------|-----------------------|
| Width (mm)                   | 404                   |
| Height (mm)                  | 272                   |
| Depth (mm)                   | 123.5                 |
| Cover                        | Tempered Glass        |
| Housing Material             | Aluminum - ACD12      |
| Mounting                     | Surface mounted       |
| Connector                    | M16 - 5 pin           |
| Electronics                  |                       |
| Input Voltage                | 220 ~ 240V AC         |
| Power Consumption (W)        | 120                   |
| Power Supply                 | Internal              |
| Lighting                     |                       |
| Emission                     | Direct                |
| LED Type                     | Single Color Leds     |
| LEDs per Spot                | 60                    |
| Colour Rendering Index (CRI) | 80                    |
| Luminous Flux                | 7000lm (RGBW3000K 45) |
| Control                      |                       |
| Control                      | DMX                   |
| Control Units                | Single pixel          |
| Environmental                |                       |
| Storage Temperature          | -40 ~ +70 °C          |
| Operating Temperature        | -30 ~ +55 °C          |
| Impact Protection            | IK07                  |
| Ingress Protection           | IP67                  |