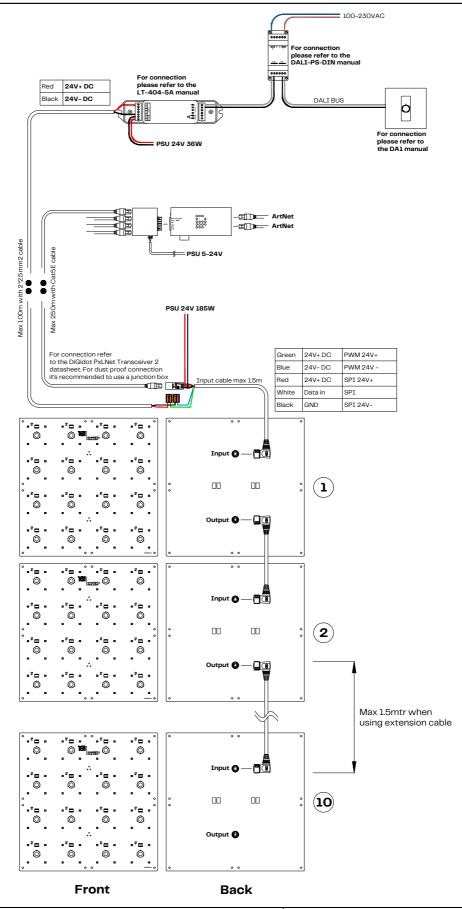

159,75



M16 Male 3Pin Input connector

7,5

Connector

159,75 2,75 159,75 100 ... O

SCALE 1:3



Panel 32P SCALE 1:4

Panel 16P SCALE 1:4





## Panel 64P SCALE 1:4

### Disclaimer

Due to the technical evolution and improvement of our products, the data provided in this document may be updated on a regular basis, and as such, confirmation of this information is strongly recommended prior to the order process. OneEightyOne is not responsible for any discrepancies in this document following changes in our products. We reserve the right to make technical changes to our products and to change information, at its sole discretion, without notice.

OneEightyOne Valschermkade 27 - 28 | 1059CD | Amsterdam +31 20 8200170 | info@oneeightyone.com | www.oneeightyone.com

©2021



Paper size: A4



### Disclaimer

Due to the technical evolution and improvement of our products, the data provided in this document may be updated on a regular basis, and as such, confirmation of this information is strongly recommended prior to the order process. OneEightyOne is not responsible for any discrepancies in this document following changes in our products. We reserve the right to make technical changes to our products and to change information, at its sole discretion, without notice.

OneEightyOne Valschermkade 27 - 28 | 1059CD | Amsterdam +31 20 8200170 | info@oneeightyone.com | www.oneeightyone.com

ion of ightyOne sin our

©2024

oneeighty one.com