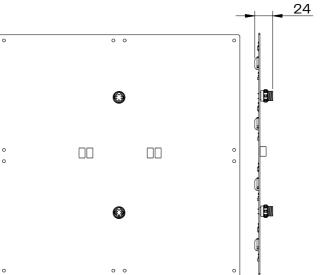

# **Dimensions**

159,75

M16 Male 3Pin Input connector

7,5

Connector

159,75 2,75 159,75 100 ... O

SCALE 1:3

Panel 32P SCALE 1:4