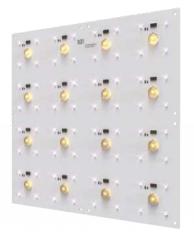

# DiGi Evenlight Panel

### Lighting

 LED Type
 SMD3535 (RGB) / SMD2835(WW)

 Color Range
 RGB and White separately

 Color Temperature (Kelvin)
 4000 K

 Colour Rendering Index (CRI)
 80

 Luminous Flux
 4P: 33 Im @ 4000K,

 8P: 66 Im @ 4000K,
 16P: 90 Im @ 4000K,

32P: 180 lm @ 4000K, 64P: 360 lm @ 4000K,

Control

Control SPI (RGB); PWM (W)
Compatible ICs UCS2912