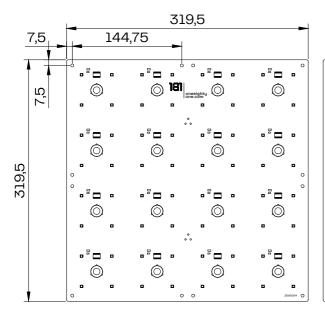

# **Dimensions**

159,75

M16 Male 3Pin Input connector

7,5

Connector

159,75 2,75 159,75 100 ... O

SCALE 1:3

Panel 32P SCALE 1:4

Panel 16P SCALE 1:4

## Panel 64P SCALE 1:4