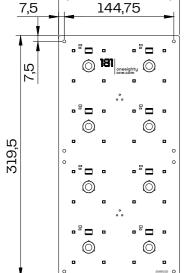

# **Dimensions**

159,75

M16 Male 3Pin Input connector

7,5

Connector

159,75 2,75 159,75 100 ... O

SCALE 1:3

Panel 32P SCALE 1:4

Panel 16P SCALE 1:4

## Panel 64P SCALE 1:4