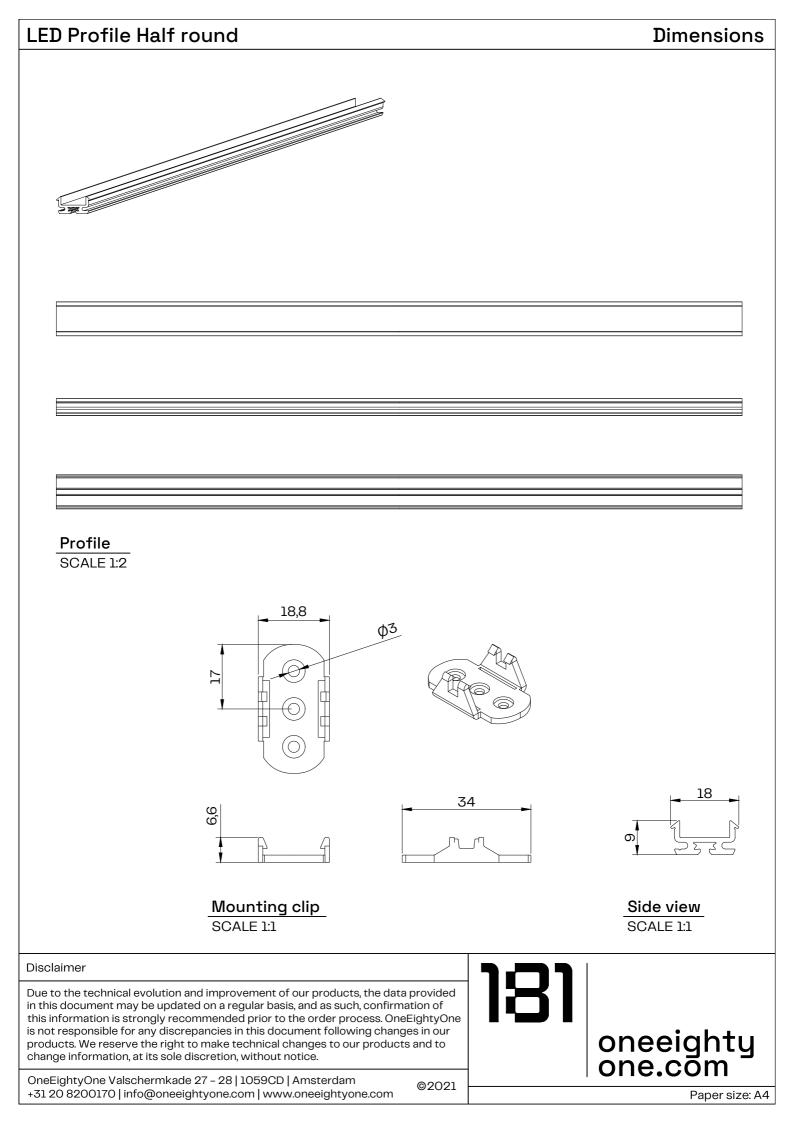

## **Profile Cover Half Round**

| General     |      |  |
|-------------|------|--|
| Width (mm)  | 21   |  |
| Height (mm) | 11   |  |
| Material    | PMMA |  |

Disclaimer

Due to the technical evolution and improvement of our products, the data provided in this document may be updated on a regular basis, and as such, confirmation of this information is strongly recommended prior to the order process. OneEightyOne is not responsible for any discrepancies in this document following changes in our products. We reserve the right to make technical changes to our products and to change information, at its sole discretion, without notice. 181