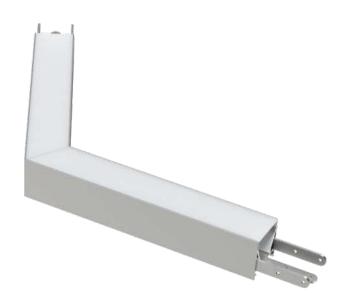

## **Shape Corners**

## General

| Length (mm)   | 300            |
|---------------|----------------|
| Width (mm)    | 35             |
| Height (mm)   | 35             |
| Housing Color | Silver / black |
| Material      | Aluminum       |