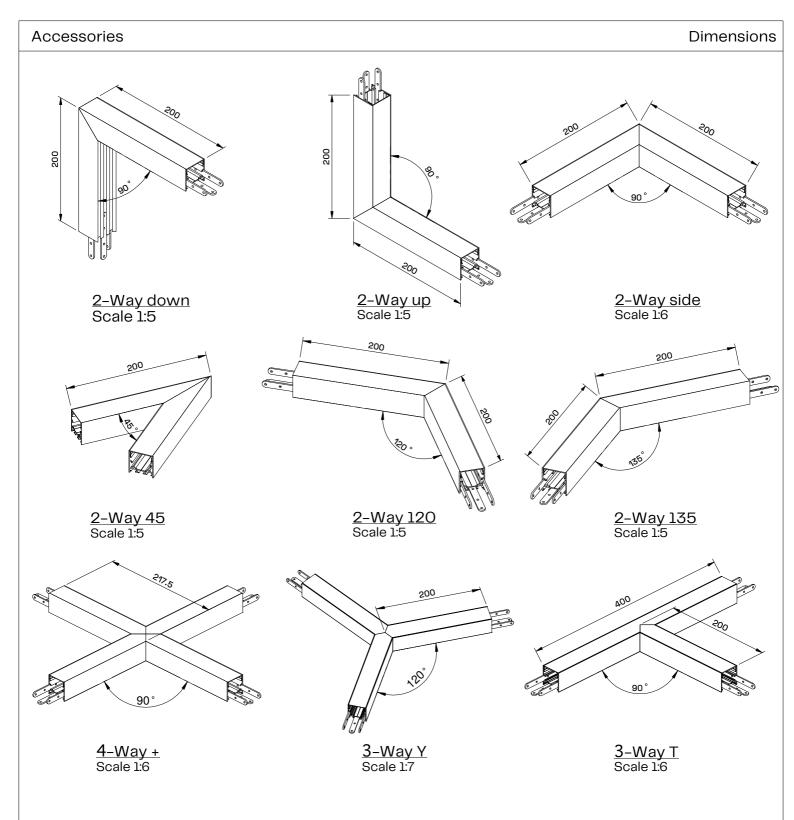

## **Shape Corners**



## General

| Length (mm)   | 300            |
|---------------|----------------|
| Width (mm)    | 35             |
| Height (mm)   | 35             |
| Housing Color | Silver / black |
| Material      | Aluminum       |

**(**E

## Disclaimer

Due to the technical evolution and improvement of our products, the data provided in this document may be updated on a regular basis, and as such, confirmation of this information is strongly recommended prior to the order process. OneEightyOne is not responsible for any discrepancies in this document following changes in our products. We reserve the right to make technical changes to our products and to change information, at its sole discretion, without notice.

181

oneeighty one.com



## Disclaimer

Due to the technical evolution and improvement of our products, the data provided in this document may be updated on a regular basis, and as such, confirmation of this information is strongly recommended prior to the order process. OneEightyOne is not responsible for any discrepancies in this document following changes in our products. We reserve the right to make technical changes to our products and to change information, at its sole discretion, without notice.

©2021



oneeighty one.com