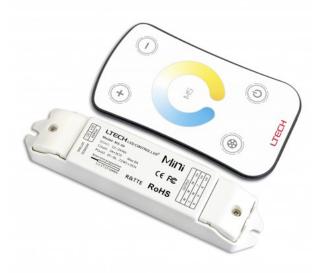

#### General

| Product Type     | Constant Voltage Driver |
|------------------|-------------------------|
| Length (mm)      | 104                     |
| Width (mm)       | 58                      |
| Height (mm)      | 9                       |
| Housing Color    | White                   |
| Housing Material | Plastic                 |
| Mounting         | Surface mounted         |
| Weight (g)       | 42                      |

## **Electronics**

| Input Domain                   | DC                     |
|--------------------------------|------------------------|
| Input Voltage                  | 12 ~ 24V DC            |
| Output Voltage                 | 12 ~ 24 V DC           |
| Output Current (mA) max/output | 3000                   |
| Output Current Max. (A)        | 9                      |
| Output Power (W)               | 108W @ 12V, 216W @ 24V |
| Power Supply                   | N/A                    |
| LED Outputs                    | 3                      |

## Lighting

| Color Range  | Tunable White  |
|--------------|----------------|
| Color harige | Turiable Write |

### Control

| Output Signal      | RF, PWM-CV   |
|--------------------|--------------|
| Control            | Manual       |
| Remote Distance    | 40m          |
| Zones              | 1            |
| Number of Channels | 2            |
| Functions          | programmable |

### Environmental

| Operating Temperature | -20 ~ +55 °C |
|-----------------------|--------------|
| Ingress Protection    | IP20         |
| Battery               | 1x CR2032    |

CE IP20 5 year warranty