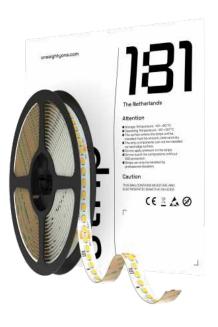

## LED Strip 5m UHE

| General                      |                                                                |
|------------------------------|----------------------------------------------------------------|
| Length (mm)                  | 5000                                                           |
| Width (mm)                   | 10                                                             |
| Height (mm)                  | 2                                                              |
| Housing Color                | White                                                          |
| Housing Material             | Copper                                                         |
| Mounting                     | 3M tape                                                        |
| Weight (g)                   | 85                                                             |
| Cutting Interval (mm)        | 50                                                             |
| Cable Length (cm)            | 15 cm                                                          |
| Electronics                  |                                                                |
| Input Voltage                | 24 V DC                                                        |
| Power Consumption (W/m)      | 19.2                                                           |
| Power Supply                 | N/A                                                            |
| Lighting                     |                                                                |
| Emission                     | Direct                                                         |
| Optics (°)                   | 120                                                            |
| LED Type                     | SMD3040                                                        |
| LED Quantity /m              | 160                                                            |
| LED Spacing (mm)             | 6.25                                                           |
| Color Range                  | White                                                          |
| Colour Rendering Index (CRI) | 80                                                             |
| SDCM                         | 3                                                              |
| TM-21 Projection             | L70 @ 85 °C (LM80-08),<br>Reported 36000,<br>Calculated 60000, |
| Control                      |                                                                |
| Control                      | PWM                                                            |
| Control Units                | Single pixel                                                   |
| Number of Channels           | 1                                                              |
| Environmental                |                                                                |
| Storage Temperature          | -40 ~ +80 °C                                                   |

-25 ~ +60 °C

IP20

EN 62031, IEC 62471, EN60598-1:2015,

CE

Disclaimer

Due to the technical evolution and improvement of our products, the data provided in this document may be updated on a regular basis, and as such, confirmation of this information is strongly recommended prior to the order process. OneEightyOne is not responsible for any discrepancies in this document following changes in our products. We reserve the right to make technical changes to our products and to change information, at its sole discretion, without notice. 18.