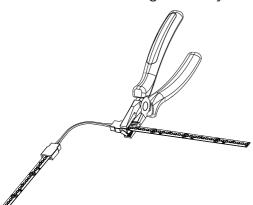

### 5.

When using the cable connector, make sure the connector is properly connected to the strip. The connector can be tightened by a crimping tool.

2. The LEDstrip can be cut to size at the indicated cutting intervals.