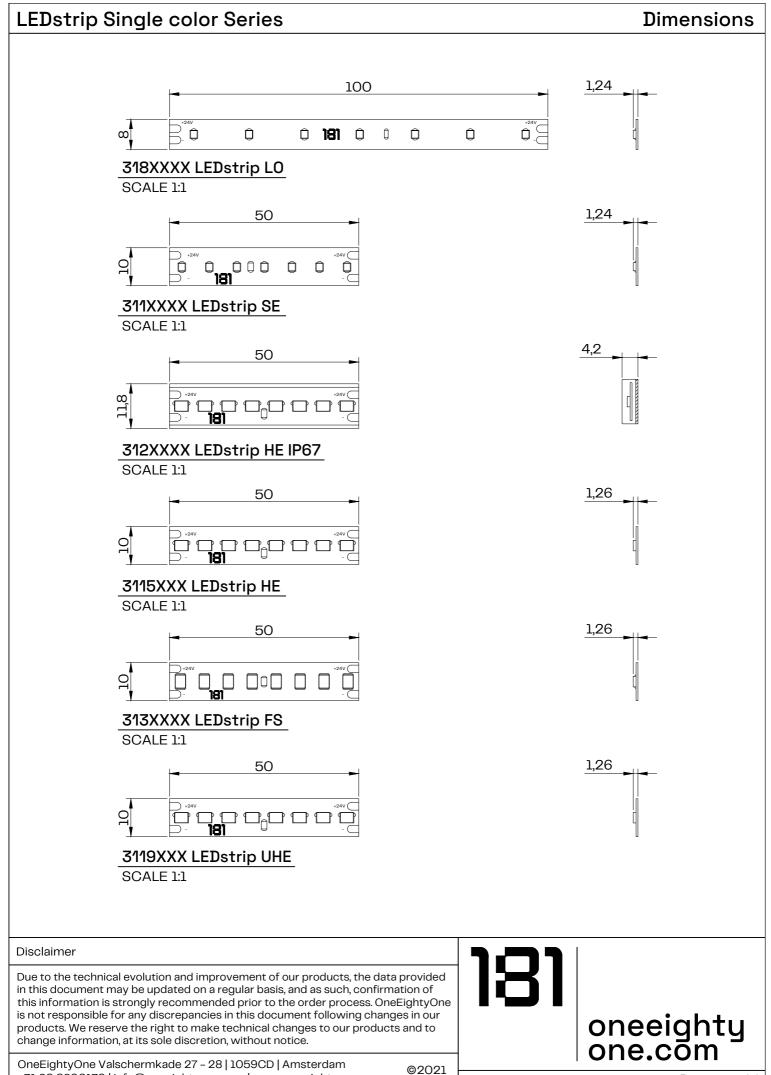

ot twist, bend or fold the LEDstrip at sharp edges

#### 1.

Prepare the mounting surface by removing dirt, debris or moisture.



### 3.

Remove the backing by peeling it off.

adaaddaaaddaaddaaa

### 5.

When using the cable connector, make sure the connector is properly connected to the strip. The connector can be tightened by a crimping tool.



2. The LEDstrip can be cut to size at the indicated cutting intervals.

, nanadigananag

4.

Fix onto the surface by gently pushing the LEDstrip. Make sure no air pockets will form underneath the LEDstrip.

je ogo of of of of of of other ، موقد مهد موجود م 1000000

Tips: Use 3M Primer on the mounting surface for better bonding.

Before powering the system, check if all polarities are aligned.

It's always recommended to solder the cables.







+31 20 8200170 | info@oneeightyone.com | www.oneeightyone.com