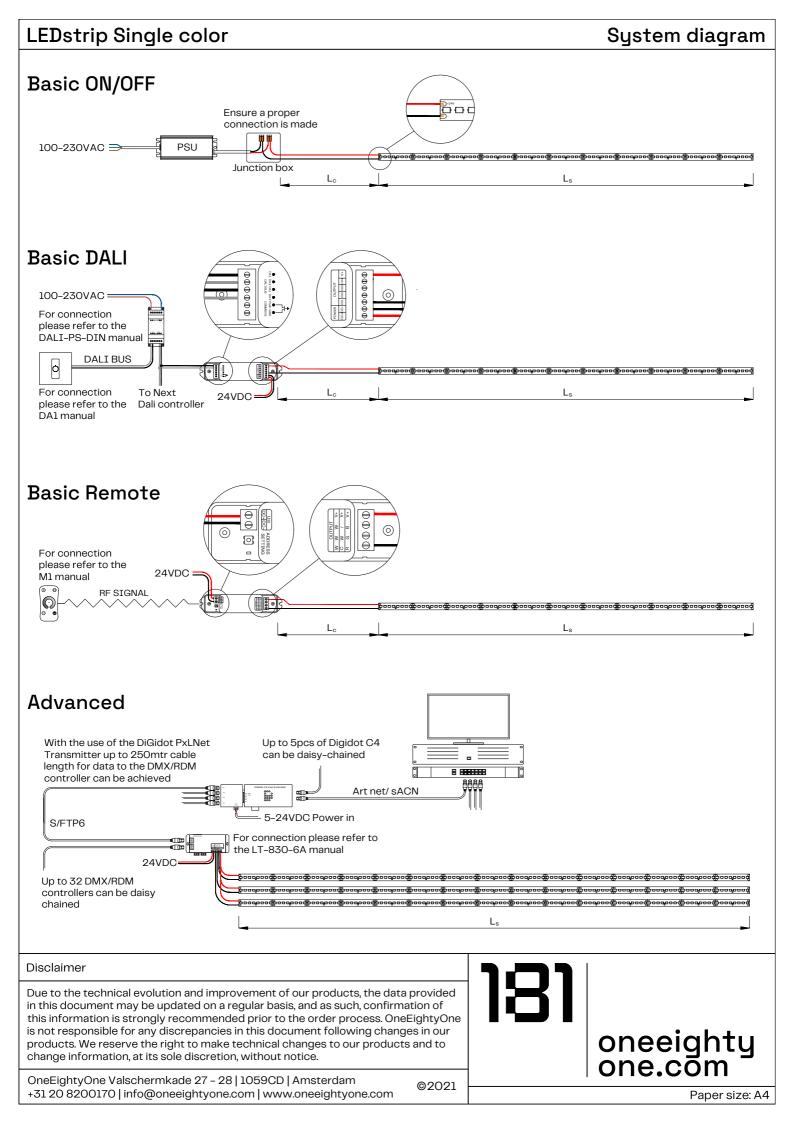

not twist, bend or fold the LEDstrip at sharp edges

#### 1.

Prepare the mounting surface by removing dirt, debris or moisture.



### 3.

Remove the backing by peeling it off.

adaaddaaaddaaddaaa

### 5.

When using the cable connector, make sure the connector is properly connected to the strip. The connector can be tightened by a crimping tool.



2. The LEDstrip can be cut to size at the indicated cutting intervals.

, nanadigananag

4.

Fix onto the surface by gently pushing the LEDstrip. Make sure no air pockets will form underneath the LEDstrip.

je ogo of of of of of of other ، موقد مهد موجود م 1000000

Tips: Use 3M Primer on the mounting surface for better bonding.

Before powering the system, check if all polarities are aligned.

It's always recommended to solder the cables.







+31 20 8200170 | info@oneeightyone.com | www.oneeightyone.com