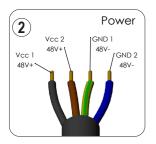

#### **Electronics**

| Input Voltage  | 24 ~ 48V DC |
|----------------|-------------|
| Output Voltage | 24 ~ 48V DC |