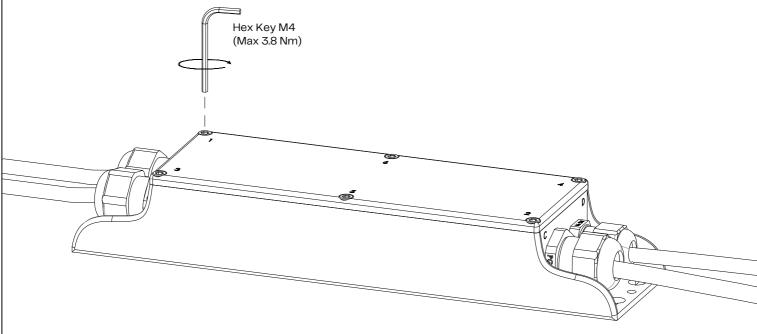

#### General

| Length (mm)      | 280                |
|------------------|--------------------|
| Width (mm)       | 70                 |
| Height (mm)      | 45                 |
| Housing Color    | Grey               |
| Housing Material | Die-Cast Aluminum  |
| Weight (g)       | 750                |
| Cable Type       | 3 x PG16, 1 x PG11 |