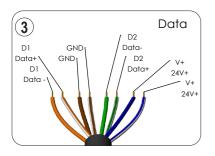

#### Control

| Control    | SPI PxLNet                     |
|------------|--------------------------------|
| Connection | Data input: 4x2x23AWG (S/FTP), |
|            | Data output: 0.5mm-2.5mm2,     |