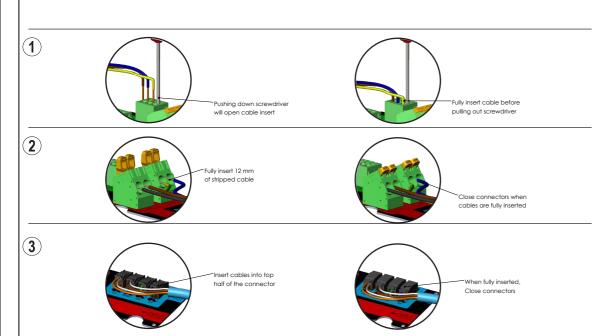

#### Control

| Control    | SPI PxLNet                     |
|------------|--------------------------------|
| Connection | Data input: 4x2x23AWG (S/FTP), |
|            | Data output: 0.5mm-2.5mm2,     |