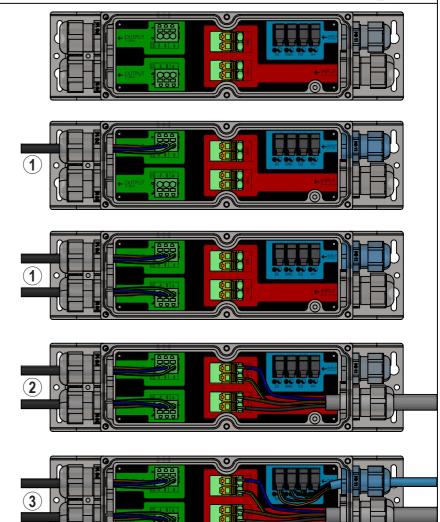

#### General

| Length (mm)      | 280                |
|------------------|--------------------|
| Width (mm)       | 70                 |
| Height (mm)      | 45                 |
| Housing Color    | Grey               |
| Housing Material | Die-Cast Aluminum  |
| Weight (g)       | 750                |
| Cable Type       | 3 x PG16, 1 x PG11 |

#### Control

| Control    | SPI PxLNet                     |
|------------|--------------------------------|
| Connection | Data input: 4x2x23AWG (S/FTP), |
|            | Data output: 0.5mm-2.5mm2,     |