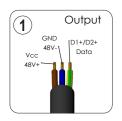

#### Control

| Control    | SPI PxLNet                     |
|------------|--------------------------------|
| Connection | Data input: 4x2x23AWG (S/FTP), |
|            | Data output: 0.5mm-2.5mm2,     |