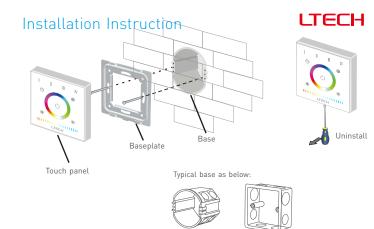

(RGBWW)



Manual www.ltech-led.com



### **Product Features**

LTECH

- 2 in 1 function: RF wireless control and PWM power output.
- Power output, lamps can be connected directly, easy and convenient.
- RGB, RGBW, RGB+CT LED lights can be controlled.
- Touch keys with chord and LED indicator.
- Adopts capacitive touch control technology on the full color panel, makes LED color selection more user-friendly.
- Touch panel can be controlled by remote directly or smart phone if add a gateway.

### Technical Specs

Model: F5S Working Temp.: -20°C~55°C

RGB: (0~36W...72W)×3CH CT: 0~36W...72W

Input Voltage: 12-24Vdc Dimensions: L86×W86×H36(mm) Wireless Frequency: RF 2.4GHz Package Size: L113×W112×H50(mm)

Weight(G.W.): 225a Current Load: RGB: 3A×3CH CT: Max. 3A

Unit: mm

Output Power:









### **Terminals**



European style



### **Key Functions**



### I II II V Scene-mode



Mode

- 1. Red green jumping
- 2. Green blue iumping
- 3. Red blue jumping
- 4. RGB jumping
- 5. 7 colors jumping
- 6. Red green smooth
- 7. Green blue smooth
- 8. Red blue smooth
- 9. RGB smooth
- 10. 7 colors smooth

\* When blue status light of (1) key is on, long press (1) to turn on/off buzzer. When white status light of  $\circlearrowleft$  key is on, long press  $\circlearrowleft$  to match code.

### FC CE RoHS (warranty 5 years)



## Application Composition











controller









# System Diagram





# RF Wireless Wiring



\* Touch panels can be sync controlled by multi remotes, please refer to the manual of remote's usage.



## Wiring Diagram



Connect with 12V strip, RGB Ma