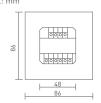

### Technical Specs

Model: F5S Working Temp.: -20°C~55°C

RGB: (0~36W...72W)×3CH CT: 0~36W...72W

Input Voltage: 12-24Vdc Dimensions: L86×W86×H36(mm) Wireless Frequency: RF 2.4GHz Package Size: L113×W112×H50(mm)

### **Terminals**

European style