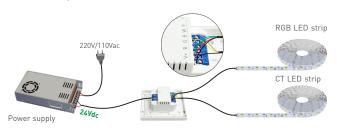

# System Diagram

## Wiring Diagram

Connect with 12V strip, RGB Max. 108W, CT Max. 36W. Connect with 24V strip, RGB Max. 216W, CT Max. 72W.