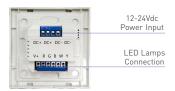

.ltech-led.com



### **Product Features**

LTECH

- 2 in 1 function: RF wireless control and PWM power output.
- Power output, lamps can be connected directly, easy and convenient.
- RGB, RGBW, RGB+CT LED lights can be controlled.
- Touch keys with chord and LED indicator.
- Adopts capacitive touch control technology on the full color panel, makes LED color selection more user-friendly.
- Touch panel can be controlled by remote directly or smart phone if add a gateway.

### Technical Specs

Model: F5S Working Temp.: -20°C~55°C

RGB: (0~36W...72W)×3CH CT: 0~36W...72W

Input Voltage: 12-24Vdc Dimensions: L86×W86×H36(mm) Wireless Frequency: RF 2.4GHz Package Size: L113×W112×H50(mm)

Weight(G.W.): 225a Current Load: RGB: 3A×3CH CT: Max. 3A

Unit: mm

Output Power:









### **Terminals**



European style



### **Key Functions**



### I II II V Scene-mode



Mode

- 1. Red green jumping
- 2. Green blue iumping
- 3. Red blue jumping
- 4. RGB jumping
- 5. 7 colors jumping
- 6. Red green smooth
- 7. Green blue smooth
- 8. Red blue smooth
- 9. RGB smooth
- 10. 7 colors smooth

\* When blue status light of (1) key is on, long press (1) to turn on/off buzzer. When white status light of  $\circlearrowleft$  key is on, long press  $\circlearrowleft$  to match code.

### FC CE RoHS (warranty 5 years)



## Application Composition











controller









# System Diagram





# RF Wireless Wiring



\* Touch panels can be sync controlled by multi remotes, please refer to the manual of remote's usage.



## Wiring Diagram



Connect with 12V strip, RGB Max. 108W, CT Max. 36W.