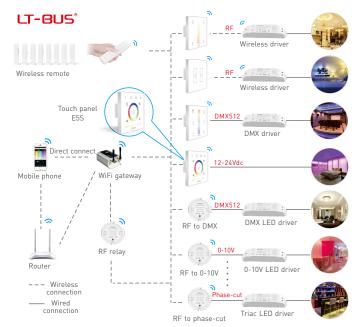

# **E5S** Touch Panel (RGBWW)



Manual www.ltech-led.com



### **Product Features**

LTECH

- 2 in 1 function: RF wireless control and PWM power output.
- Power output, lamps can be connected directly, easy and convenient.
- RGB, RGBW, RGB+CT LED lights can be controlled.
- Touch keys with chord and LED indicator.
- Adopts capacitive touch control technology on the full color panel, makes LED color selection more user-friendly.
- Touch panel can be controlled by remote directly or smart phone if add a gateway.

### Technical Specs

Model: F5S Working Temp.: -20°C~55°C

RGB: (0~36W...72W)×3CH CT: 0~36W...72W

Input Voltage: 12-24Vdc Dimensions: L86×W86×H36(mm) Wireless Frequency: RF 2.4GHz Package Size: L113×W112×H50(mm)

Weight(G.W.): 225a Current Load: RGB: 3A×3CH CT: Max. 3A

Unit: mm

Output Power:









### **Terminals**



European style