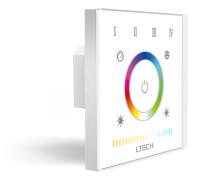

# **E5S** Touch Panel (RGBWW)

Manual www.ltech-led.com

### **Product Features**

LTECH

- 2 in 1 function: RF wireless control and PWM power output.
- Power output, lamps can be connected directly, easy and convenient.
- RGB, RGBW, RGB+CT LED lights can be controlled.
- Touch keys with chord and LED indicator.
- Adopts capacitive touch control technology on the full color panel, makes LED color selection more user-friendly.
- Touch panel can be controlled by remote directly or smart phone if add a gateway.

### **Key Functions**

### I II II V Scene-mode

Mode

- 1. Red green jumping
- 2. Green blue iumping
- 3. Red blue jumping
- 4. RGB jumping
- 5. 7 colors jumping
- 6. Red green smooth
- 7. Green blue smooth
- 8. Red blue smooth
- 9. RGB smooth
- 10. 7 colors smooth

\* When blue status light of (1) key is on, long press (1) to turn on/off buzzer. When white status light of  $\circlearrowleft$  key is on, long press  $\circlearrowleft$  to match code.