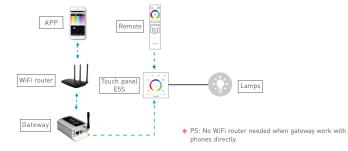

dc Dimensions: L86×W86×H36(mm) Wireless Frequency: RF 2.4GHz Package Size: L113×W112×H50(mm)

Weight(G.W.): 225a Current Load: RGB: 3A×3CH CT: Max. 3A

Unit: mm

Output Power:









### **Terminals**



European style



### **Key Functions**



### I II II V Scene-mode



Mode

- 1. Red green jumping
- 2. Green blue iumping
- 3. Red blue jumping
- 4. RGB jumping
- 5. 7 colors jumping
- 6. Red green smooth
- 7. Green blue smooth
- 8. Red blue smooth
- 9. RGB smooth
- 10. 7 colors smooth

\* When blue status light of (1) key is on, long press (1) to turn on/off buzzer. When white status light of  $\circlearrowleft$  key is on, long press  $\circlearrowleft$  to match code.

### FC CE RoHS (warranty 5 years)



## Application Composition











controller









# System Diagram





# RF Wireless Wiring



\* Touch panels can be sync controlled by multi remotes, please refer to the manual of remote's usage.



## Wiring Diagram



Connect with 12V strip, RGB Max. 108W, CT Max. 36W. Connect with 24V strip, RGB Max. 216W, CT Max. 72W.





### Match Code between Touch Panel & Remote LTECH



Long press ( ) on touch panel until all scene's status lights flicker.



Press zone key on Q5 remote, the status light of remote stop flicking, match successfully.



# Match Code between Touch Panel & Gateway

Long press 🖰 on touch panel until all scene's status liahts flicker.



Click the corresponding zone on mobile phone. then touch the color screen, match successfully.



### Clear Code



Press the bottom two key on touch panel simultaneously for 5 seconds, the status ligh