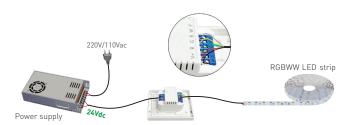

# System Diagram

## Wiring Diagram

Connect with 12V strip, RGB Max. 108W, CT Max. 36W. Connect with 24V strip, RGB Max. 216W, CT Max. 72W.