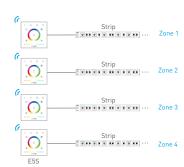

# RF Wireless Wiring

\* Touch panels can be sync controlled by multi remotes, please refer to the manual of remote's usage.

## Wiring Diagram

Connect with 12V strip, RGB Max. 108W, CT Max. 36W. Connect with 24V strip, RGB Max. 216W, CT Max. 72W.