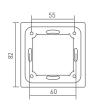

### Technical Specs

Model: F5S Working Temp.: -20°C~55°C

RGB: (0~36W...72W)×3CH CT: 0~36W...72W

Input Voltage: 12-24Vdc Dimensions: L86×W86×H36(mm) Wireless Frequency: RF 2.4GHz Package Size: L113×W112×H50(mm)

Weight(G.W.): 225a Current Load: RGB: 3A×3CH CT: Max. 3A

Unit: mm

Output Power: