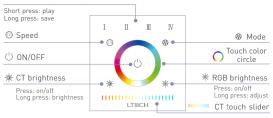

### **Key Functions**

### I II II V Scene-mode

Mode

- 1. Red green jumping
- 2. Green blue iumping
- 3. Red blue jumping
- 4. RGB jumping
- 5. 7 colors jumping
- 6. Red green smooth
- 7. Green blue smooth
- 8. Red blue smooth
- 9. RGB smooth
- 10. 7 colors smooth

\* When blue status light of (1) key is on, long press (1) to turn on/off buzzer. When white status light of  $\circlearrowleft$  key is on, long press  $\circlearrowleft$  to match code.