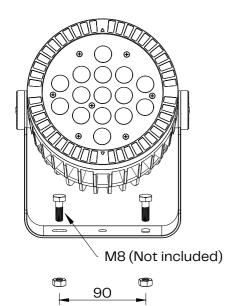

## Beam 36W

## Installation quide

## Important:

- Make sure power is disconnected during installation or maintenance
- Do not attempt installation in wet or severe weather conditions
- Keep cables protected from sharp objects to prevent damage
- Make sure unconnected fixtures are not exposed to raining/ snowing environment



For waterproof connection make sure that the last fixture has the endcap connector fixed to the output connector







## Disclaimer

Due to the technical evolution and improvement of our products, the data provided in this document may be updated on a regular basis, and as such, confirmation of this information is strongly recommended prior to the order process. OneEightyOne is not responsible for any discrepancies in this document following changes in our products. We reserve the right to make technical changes to our products and to change information, at its sole discretion, without notice.

181

oneeighty one.com