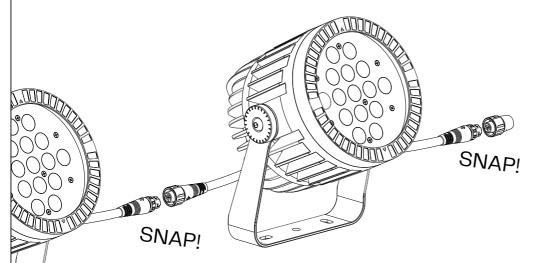

For waterproof connection make sure that the last fixture has the endcap connector fixed to the output connector