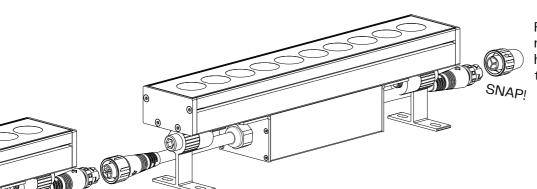

SNAPI

For waterproof connection make sure that the last fixture has the endcap connector fixed to the output connector