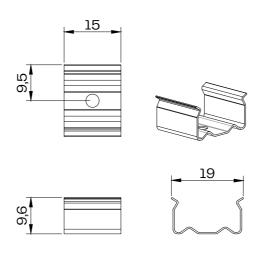

## **Dimensions**

Fixture SCALE 1:5

Mounting profile
SCALE 1:1

Mounting clip

Side view SCALE 1:1