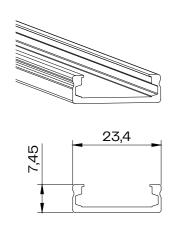

## **Dimensions**

Fixture SCALE 1:5

Mounting profile
SCALE 1:1

Mounting clip

Side view SCALE 1:1