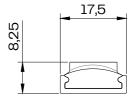

## **Dimensions**

Fixture SCALE 1:5

Mounting profile
SCALE 1:1

Mounting clip

Side view SCALE 1:1