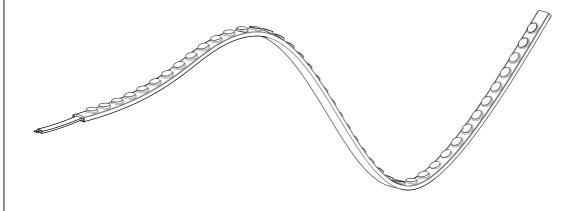

## **Dimensions**

Fixture SCALE 1:5

Mounting profile
SCALE 1:1

Mounting clip

Side view SCALE 1:1