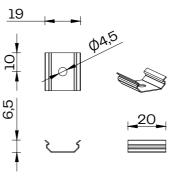

Extension module straight SCALE 1:2

Mounting clip SCALE 1:2

Cover high square and round SCALE 1:2