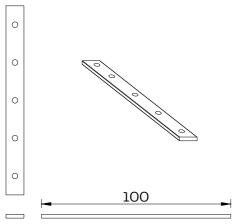

Extension module straight SCALE 1:2

Mounting clip SCALE 1:2

Cover high square and round SCALE 1:2