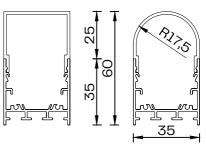

Extension module straight SCALE 1:2

Mounting clip SCALE 1:2

Cover high square and round SCALE 1:2