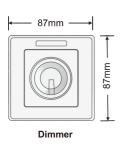

Short circuit / Over load

Working Temperature: -30°C~55°C L87×W87(mm) Switch Dimensions: Remote Dimensions: L86×W33(mm)

L96×W91×H61(mm) Packaging Dimensions:

Weight (G.W): 175g

## 2. Product Size: