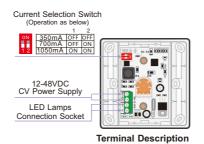

can be installed outside or inside the wall. LED intelligent dimmer can meet different brightness requirements at different time, and can extend life of LED, suitable for adjusting the brightness of both low-power and hi-power LED illumination lights, energy-saving.

### 1. Product Parameter:

## LT-3200-CC

· Input Voltage: 12~48VDC · Output Voltage: 3~46VDC

CC 350/700/1050mA 3 in 1 · Output Current:

· Output Power: 1.05W~48.3W · Dimming Range: 0-100%

· Grey Scale Level: 4096 levels

· Protection:

Short circuit / Over load

Working Temperature: -30°C~55°C L87×W87(mm) Switch Dimensions: Remote Dimensions: L86×W33(mm)

L96×W91×H61(mm) Packaging Dimensions:

Weight (G.W): 175g

## 2. Product Size:





## 3. Installation Instruction:



#### 4. Key Functions and Terminal Instruction:









### 5. Wiring Diagram:

5.1 Connection diagram for high power LED:



5.2 Connection diagram for low power LED 5050,3528 :