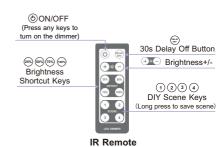

n be installed outside or inside the wall. LED intelligent dimmer can meet different brightness requirements at different time, and can extend life of LED, suitable for adjusting the brightness of both low-power and hi-power LED illumination lights, energy-saving.

### 1. Product Parameter:

## LT-3200-CC

· Input Voltage: 12~48VDC · Output Voltage: 3~46VDC

CC 350/700/1050mA 3 in 1 · Output Current:

· Output Power: 1.05W~48.3W · Dimming Range: 0-100%

· Grey Scale Level: 4096 levels

· Protection:

Short circuit / Over load

Working Temperature: -30°C~55°C L87×W87(mm) Switch Dimensions: Remote Dimensions: L86×W33(mm)

L96×W91×H61(mm) Packaging Dimensions:

Weight (G.W): 175g

## 2. Product Size:





## 3. Installation Instruction:



#### 4. Key Functions and Terminal Instruction:









### 5. Wiring Diagram:

5.1 Connection diagram for high power LED:



5.2 Connection diagram for low power LED 5050,3528 :