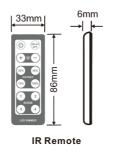

Short circuit / Over load

Working Temperature: -30°C~55°C L87×W87(mm) Switch Dimensions: Remote Dimensions: L86×W33(mm)

L96×W91×H61(mm) Packaging Dimensions:

Weight (G.W): 175g

## 2. Product Size: