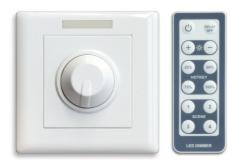

# LT-3200-CC **Constant Current LED Dimmer**

LT-3200 series LED intelligent dimmer is dedicated to adjust the brightness of LED lights, which adopted the most advanced PWM (Pulse-Width Modulation) digital brightness-adjusting technology, users can either operate manually or use the IR wireless remote controller to control the brightness in the distance, they are suitable for commercial and household 86-style socket installation, the socket can be installed outside or inside the wall. LED intelligent dimmer can meet different brightness requirements at different time, and can extend life of LED, suitable for adjusting the brightness of both low-power and hi-power LED illumination lights, energy-saving.