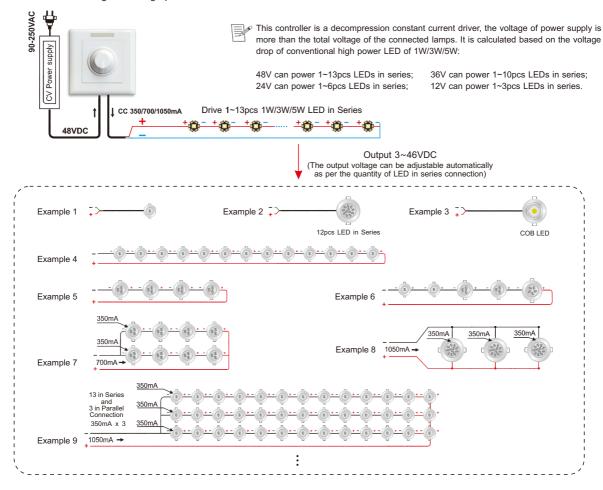

### 5. Wiring Diagram:

5.1 Connection diagram for high power LED:

5.2 Connection diagram for low power LED 5050,3528 :