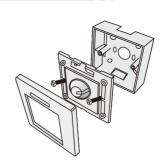

d household 86-style socket installation, the socket can be installed outside or inside the wall. LED intelligent dimmer can meet different brightness requirements at different time, and can extend life of LED, suitable for adjusting the brightness of both low-power and hi-power LED illumination lights, energy-saving.

### 1. Product Parameter:

## LT-3200-CC

· Input Voltage: 12~48VDC · Output Voltage: 3~46VDC

CC 350/700/1050mA 3 in 1 · Output Current:

· Output Power: 1.05W~48.3W · Dimming Range: 0-100%

· Grey Scale Level: 4096 levels

· Protection:

Short circuit / Over load

Working Temperature: -30°C~55°C L87×W87(mm) Switch Dimensions: Remote Dimensions: L86×W33(mm)

L96×W91×H61(mm) Packaging Dimensions:

Weight (G.W): 175g

## 2. Product Size:





## 3. Installation Instruction:



#### 4. Key Functions and Terminal Instruction:









### 5. Wiring Diagram:

5.1 Connection diagram for high power LED:



5.2 Connection diagram for low power LED 5050,3528 :