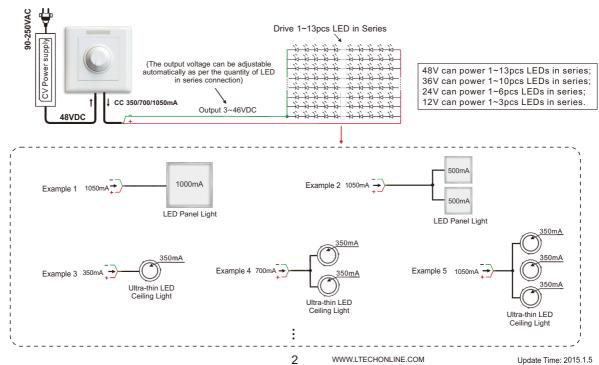

### 5. Wiring Diagram:

5.1 Connection diagram for high power LED:

5.2 Connection diagram for low power LED 5050,3528 :