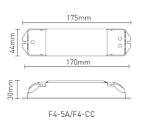

#### F4-CC CC Receiver

Input Voltage: 12~48Vdc Output Voltage: 3~46Vdc

Output Current: CC 350/700/1050mA×4CH
Output Power: 1.05W~48.3W×4CH Max 193.2W

Working Temperature: -30 ~55

Package Size: L178×W48×H33(mm)

#### F4-5A CV Receiver

Input Voltage: 5~24Vdc

Max Current Load: 5A × 4CH Max. 20A

Max Output Power: 100W/240W/480W(5V/12V/24V)

150a

Working Temperature: -30 ~55

Package Size: L178×W48×H33(mm)

Note: Receiver is sold separately.

#### **Dimensions**

Weight(G.W.):