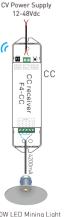

# Wiring Diagram:

150W LED Mining Light www.ltechonline.com

#### F4-CC CC Receiver

Input Voltage: 12~48Vdc Output Voltage: 3~46Vdc

Output Current: CC 350/700/1050mA×4CH
Output Power: 1.05W~48.3W×4CH Max 193.2W

Working Temperature: -30 ~55

Package Size: L178×W48×H33(mm)