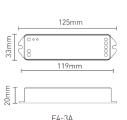

#### F4-3A CV Receiver

Input Voltage: 5~24Vdc

Max Current Load: 3A × 4CH Max. 12A

Max Output Power: 60W/144W/288W[5V/12V/24V]

Working Temperature: -30 ~55

Package Size: L127×W35×H24(mm)

Weight(G.W.): 60g

#### **Dimensions**

Weight(G.W.):