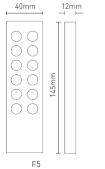

### F5 RF Dimming Remote Control

Remote Option: Dimming, 4 zones control
Working Voltage: 3Vdc (Battery CR2032)

Wireless Frequency: 2.4GHz
Visual Distance: 20m
Working Temperature: -30 ~55
Package Size: L150×W46×H18[mm]

#### **Dimensions**

Weight(G.W.):