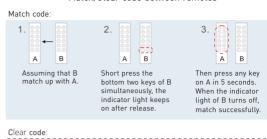

#### Match/Clear code between remotes

Press the bottom two keys of B simultaneously (about 6 seconds) until the indicator light keeps on, deactivated matching successfully.

#### Match/Clear code between remote and receiver

A B

#### Match code:

# Method 1 : Step 1. Power on the receiver, and complete step 2 in 10 seconds. Step 2. Long press the matching zone key "ON", "OFF"

on the remote simultaneously, the lamps flicker several times, the buzzer beep once, match successfully.

Method 2: ID learning button Receiver

receiver, the buzzer beep once.

Step 2. Long press the matching zone key "ON", "OFF" on the remote simultaneously, the lamps flicker several times, the buzzer beep once, match successfully.

Step 1. Short press the ID learning button on the

#### Clear code.