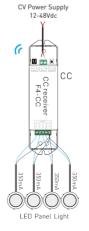

# Wiring Diagram:

150W LED Mining Light www.ltechonline.com

#### F4-CC CC Receiver

Input Voltage: 12~48Vdc Output Voltage: 3~46Vdc

Output Current: CC 350/700/1050mA×4CH
Output Power: 1.05W~48.3W×4CH Max 193.2W

Working Temperature: -30 ~55

Package Size: L178×W48×H33(mm)