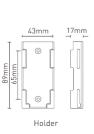

king Temperature: -30 ~55
Package Size: L150×W46×H18[mm]

Weight(G.W.): 80g



#### F4-3A CV Receiver

Input Voltage: 5~24Vdc

Max Current Load: 3A × 4CH Max. 12A

Max Output Power: 60W/144W/288W[5V/12V/24V]

Working Temperature: -30 ~55

Package Size: L127×W35×H24(mm)

Weight(G.W.): 60g



#### F4-CC CC Receiver

Input Voltage: 12~48Vdc Output Voltage: 3~46Vdc

Output Current: CC 350/700/1050mA×4CH
Output Power: 1.05W~48.3W×4CH Max 193.2W

Working Temperature: -30 ~55

Package Size: L178×W48×H33(mm)

Weight(G.W.): 165q

#### F4-5A CV Receiver

Input Voltage: 5~24Vdc

Max Current Load: 5A × 4CH Max. 20A

Max Output Power: 100W/240W/480W(5V/12V/24V)

150a

Working Temperature: -30 ~55

Package Size: L178×W48×H33(mm)

Note: Receiver is sold separately.

#### **Dimensions**

Weight(G.W.):













# **Operating Instruction for Remote:**



#### Match/Clear code between remotes



Press the bottom two keys of B simultaneously (about 6 seconds) until the indicator light keeps on, deactivated matching successfully.

#### Match/Clear code between remote and receiver

A B

#### Match code:

# Method 1 : Step 1. Power on the receiver, and complete step 2 in 10 seconds. Step 2. Long press the matching zone key "ON", "OFF"

on the remote simultaneously, the lamps flicker several times, the buzzer beep once, match successfully.

Method 2: ID learning button Receiver

receiver, the buzzer beep once.

Step 2. Long press the matching zone key "ON", "OFF" on the remote simultaneously, the lamps flicker several times, the buzzer beep once, match successfully.

Step 1. Short press the ID