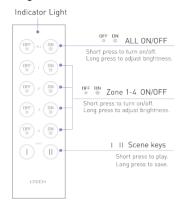

### F5 RF Dimming Remote Control

Remote Option: Dimming, 4 zones control
Working Voltage: 3Vdc (Battery CR2032)

Wireless Frequency: 2.4GHz
Visual Distance: 20m
Working Temperature: -30 ~55
Package Size: L150×W46×H18[mm]

# **Operating Instruction for Remote:**