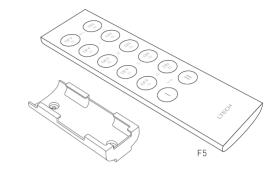

### F5 RF Dimming Remote Control

Remote Option: Dimming, 4 zones control
Working Voltage: 3Vdc (Battery CR2032)

Wireless Frequency: 2.4GHz
Visual Distance: 20m
Working Temperature: -30 ~55
Package Size: L150×W46×H18[mm]

Weight(G.W.): 80g