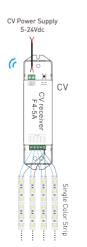

# Wiring Diagram:

150W LED Mining Light www.ltechonline.com

#### F4-5A CV Receiver

Input Voltage: 5~24Vdc

Max Current Load: 5A × 4CH Max. 20A

Max Output Power: 100W/240W/480W(5V/12V/24V)

150a

Working Temperature: -30 ~55

Package Size: L178×W48×H33(mm)

Note: Receiver is sold separately.