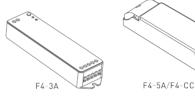

#### F4-3A CV Receiver

Input Voltage: 5~24Vdc

Max Current Load: 3A × 4CH Max. 12A

Max Output Power: 60W/144W/288W[5V/12V/24V]

Working Temperature: -30 ~55

Package Size: L127×W35×H24(mm)

Weight(G.W.): 60g

#### F4-CC CC Receiver

Input Voltage: 12~48Vdc Output Voltage: 3~46Vdc

Output Current: CC 350/700/1050mA×4CH
Output Power: 1.05W~48.3W×4CH Max 193.2W

Working Temperature: -30 ~55

Package Size: L178×W48×H33(mm)

Weight(G.W.): 165q

#### F4-5A CV Receiver

Input Voltage: 5~24Vdc

Max Current Load: 5A × 4CH Max. 20A

Max Output Power: 100W/240W/480W(5V/12V/24V)

150a

Working Temperature: -30 ~55

Package Size: L178×W48×H33(mm)

Note: Receiver is sold separately.