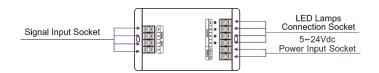

## Wiring Diagram:

## 3.1 Repeaters connected to RGB controller as follow:

#### 3.2 Repeaters connected to DMX decoder:

## 3.3 Repeaters connected to LED wall dimmer as follow: