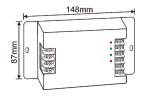

## 2. Product Size:

## LT-3060-8A (Common Anode)

Input Signal: CV/CC PWM Input Voltage: 5~24Vdc

Max Current Load: 8A×3CH Max 24A

Output Power: 120W/288W/576W(5V/12V/24V)

Working Temperature: -30°C~65°C Dimension: L148×W87×H23(mm) Package Size: L158×W94×H31(mm)