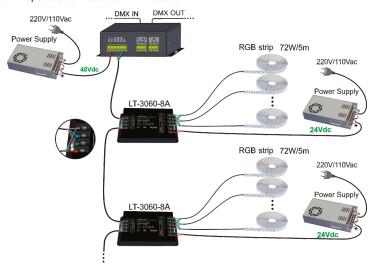

**LED CV Power Repeater**











FC ( RoHS (warranty) 5 years)

LED Power Repeater is suitable for all of our company's power-output style controllers' power expansion, it accepts PWM control, the control quantity of LED lights would be twice as much by adding one more power repeater, unlimited quantity of power repeater to be connected theoretically.

# Product Parameter:

## LT-3060-8A (Common Anode)

Input Signal: CV/CC PWM Input Voltage: 5~24Vdc

Max Current Load: 8A×3CH Max 24A

Output Power: 120W/288W/576W(5V/12V/24V)

Working Temperature: -30°C~65°C Dimension: L148×W87×H23(mm) Package Size: L158×W94×H31(mm)

Weight (G.W.): 380g

## 2. Product Size:





## Wiring Diagram:



## 3.1 Repeaters connected to RGB controller as follow:



#### 3.2 Repeaters connected to DMX decoder:



## 3.3 Repeaters connected to LED wall dimmer as follow:





#### 4. Attention:

- 4.1 The product shall be installed and serviced by the qualified person.
- 4.2 This product is non-waterproof. Please avoid the sun and rain. When installed outdoors, please ensure it is mounted in a water proof enclosure.
- 4.3 Good heat dissipation will prolong the working life of the controller. Please ensure good ventilation.
- 4.4 Please check if the output voltage of the LED power supply used comply with the working voltage of the product.
- 4.5 Please ensure that adequate sized cable is used from the controller to the LED lights to carry the current. Please also ensure that the cable is secured tightly in the connector.
- 4.6 Ensure all wire connections and polarities are correct before applying po