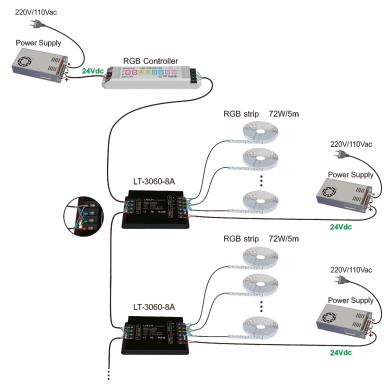

# LTECH

# LT-3060-8A **LED CV Power Repeater**











FC ( RoHS (warranty) 5 years)

LED Power Repeater is suitable for all of our company's power-output style controllers' power expansion, it accepts PWM control, the control quantity of LED lights would be twice as much by adding one more power repeater, unlimited quantity of power repeater to be connected theoretically.

# Product Parameter:

## LT-3060-8A (Common Anode)

Input Signal: CV/CC PWM Input Voltage: 5~24Vdc

Max Current Load: 8A×3CH Max 24A

Output Power: 120W/288W/576W(5V/12V/24V)

Working Temperature: -30°C~65°C Dimension: L148×W87×H23(mm) Package Size: L158×W94×H31(mm)

Weight (G.W.): 380g

## 2. Product Size:





## Wiring Diagram:



## 3.1 Repeaters connected to RGB controller as follow:



#### 3.2 Repeaters connected to DMX decoder:



## 3.3 Repeaters connected to LED wall dimmer as follow:





#### 4. Attention:

- 4.1 The product shall be installed and serviced by the qualified person.
- 4.2 This product is non-waterproof. Please avoid the sun and rain. When installed outdoors, please ensure it is mounted in a water proof enclosure.
- 4.3 Good heat dissipation will prolong the working life of the controller. Please ensure good ventilation.
- 4.4 Please check if the output voltage of the LED power supply used comply with the working voltage of the product.
- 4.5 Please ensure that adequate sized cable is used from the controller to the LED lights to carry the current. Please also ensure that the cable is secured tightly in the connector.
- 4.6 Ensure all wire connectio