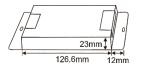

## 2. Product Size:

## LT-3060-8A (Common Anode)

Input Signal: CV/CC PWM Input Voltage: 5~24Vdc

Max Current Load: 8A×3CH Max 24A

Output Power: 120W/288W/576W(5V/12V/24V)

Working Temperature: -30°C~65°C Dimension: L148×W87×H23(mm) Package Size: L158×W94×H31(mm)