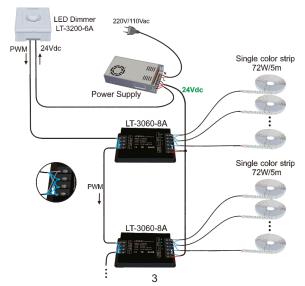

years)

LED Power Repeater is suitable for all of our company's power-output style controllers' power expansion, it accepts PWM control, the control quantity of LED lights would be twice as much by adding one more power repeater, unlimited quantity of power repeater to be connected theoretically.

# Product Parameter:

## LT-3060-8A (Common Anode)

Input Signal: CV/CC PWM Input Voltage: 5~24Vdc

Max Current Load: 8A×3CH Max 24A

Output Power: 120W/288W/576W(5V/12V/24V)

Working Temperature: -30°C~65°C Dimension: L148×W87×H23(mm) Package Size: L158×W94×H31(mm)

Weight (G.W.): 380g

## 2. Product Size:





## Wiring Diagram:



## 3.1 Repeaters connected to RGB controller as follow:



#### 3.2 Repeaters connected to DMX decoder:



## 3.3 Repeaters connected to LED wall dimmer as follow:





#### 4. Attention:

- 4.1 The product shall be installed and serviced by the qualified person.
- 4.2 This product is non-waterproof. Please avoid the sun and rain. When installed outdoors, please ensure it is mounted in a water proof enclosure.
- 4.3 Good heat dissipation will prolong the working life of the controller. Please ensure good ventilation.
- 4.4 Please check if the output voltage of the LED power supply used comply with the working voltage of the product.
- 4.5 Please ensure that adequate sized cable is used from the controller to the LED lights to carry the current. Please also ensure that the cable is secured tightly in the connector.
- 4.6 Ensure all wire connections and polarities are correct before applying power to avoid any damages to the lights.
- 4.7 If a fault occ