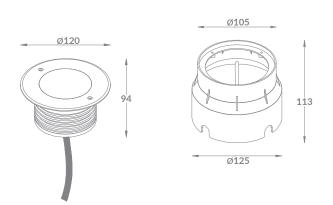

AC220-240V

Power: 3x2W

## CE









## Safety Notice:

Please read the installation instruction before installing the inground. The installation should be done by a professional. Failure to comply with the instruction may result in damage, fire or

Failure to comply with the instruction may result in damage, fire or personal injury.

- 1. While using the products please pay attention to the input voltage.
- 2. Please use our local standard identification cable. Pay attention that it must be higher than the input voltage and constant current of the product.
- 3. Please turn off the power before installing, repairing or replacing the ingroud.
- 4. If parts need to be replaced or repaired, please use the specified parts from the supplier. The changes should be applied by a professional.