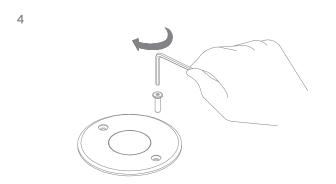

## Safety Notice:

Please read the installation instruction before installing the inground. The installation should be done by a professional. Failure to comply with the instruction may result in damage, fire or

Failure to comply with the instruction may result in damage, fire or personal injury.

- 1. While using the products please pay attention to the input voltage.
- 2. Please use our local standard identification cable. Pay attention that it must be higher than the input voltage and constant current of the product.
- 3. Please turn off the power before installing, repairing or replacing the ingroud.
- 4. If parts need to be replaced or repaired, please use the specified parts from the supplier. The changes should be applied by a professional.