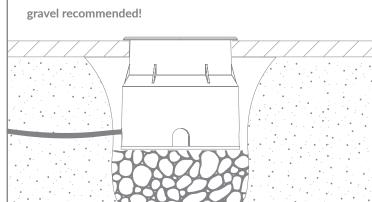

## Safety Notice:

Please read the installation instruction before installing the inground. The installation should be done by a professional. Failure to comply with the instruction may result in damage, fire or

Failure to comply with the instruction may result in damage, fire or personal injury.

- 1. While using the products please pay attention to the input voltage.
- 2. Please use our local standard identification cable. Pay attention that it must be higher than the input voltage and constant current of the product.
- 3. Please turn off the power before installing, repairing or replacing the ingroud.
- 4. If parts need to be replaced or repaired, please use the specified parts from the supplier. The changes should be applied by a professional.