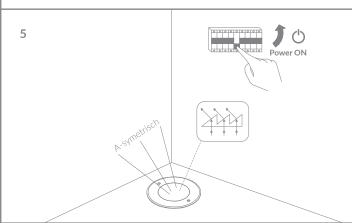

## Safety Notice:

Please read the installation instruction before installing the inground. The installation should be done by a professional. Failure to comply with the instruction may result in damage, fire or

Failure to comply with the instruction may result in damage, fire or personal injury.

- 1. While using the products please pay attention to the input voltage.
- 2. Please use our local standard identification cable. Pay attention that it must be higher than the input voltage and constant current of the product.
- 3. Please turn off the power before installing, repairing or replacing the ingroud.
- 4. If parts need to be replaced or repaired, please use the specified parts from the supplier. The changes should be applied by a professional.