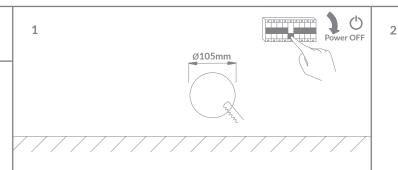

## Safety Notice:

Please read the installation instruction before installing the inground. The installation should be done by a professional. Failure to comply with the instruction may result in damage, fire or

Failure to comply with the instruction may result in damage, fire or personal injury.

- 1. While using the products please pay attention to the input voltage.
- 2. Please use our local standard identification cable. Pay attention that it must be higher than the input voltage and constant current of the product.
- 3. Please turn off the power before installing, repairing or replacing the ingroud.
- 4. If parts need to be replaced or repaired, please use the specified parts from the supplier. The changes should be applied by a professional.