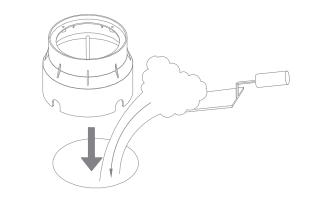

## Safety Notice:

Please read the installation instruction before installing the inground. The installation should be done by a professional. Failure to comply with the instruction may result in damage, fire or

Failure to comply with the instruction may result in damage, fire or personal injury.

- 1. While using the products please pay attention to the input voltage.
- 2. Please use our local standard identification cable. Pay attention that it must be higher than the input voltage and constant current of the product.
- 3. Please turn off the power before installing, repairing or replacing the ingroud.
- 4. If parts need to be replaced or repaired, please use the specified parts from the supplier. The changes should be applied by a professional.