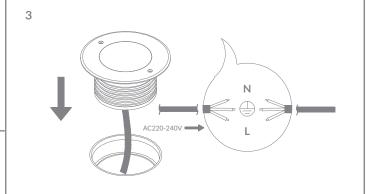

## Installation Instruction

Model: 34603

Input: AC220-240V

Power: 3x2W

Failure to comply with the instruction may result in damage, fire or personal injury.

- 1. While using the products please pay attention to the input voltage.
- 2. Please use our local standard identification cable. Pay attention that it must be higher than the input voltage and constant current of the product.
- 3. Please turn off the power before installing, repairing or replacing the ingroud.
- 4. If parts need to be replaced or repaired, please use the specified parts from the supplier. The changes should be applied by a professional.