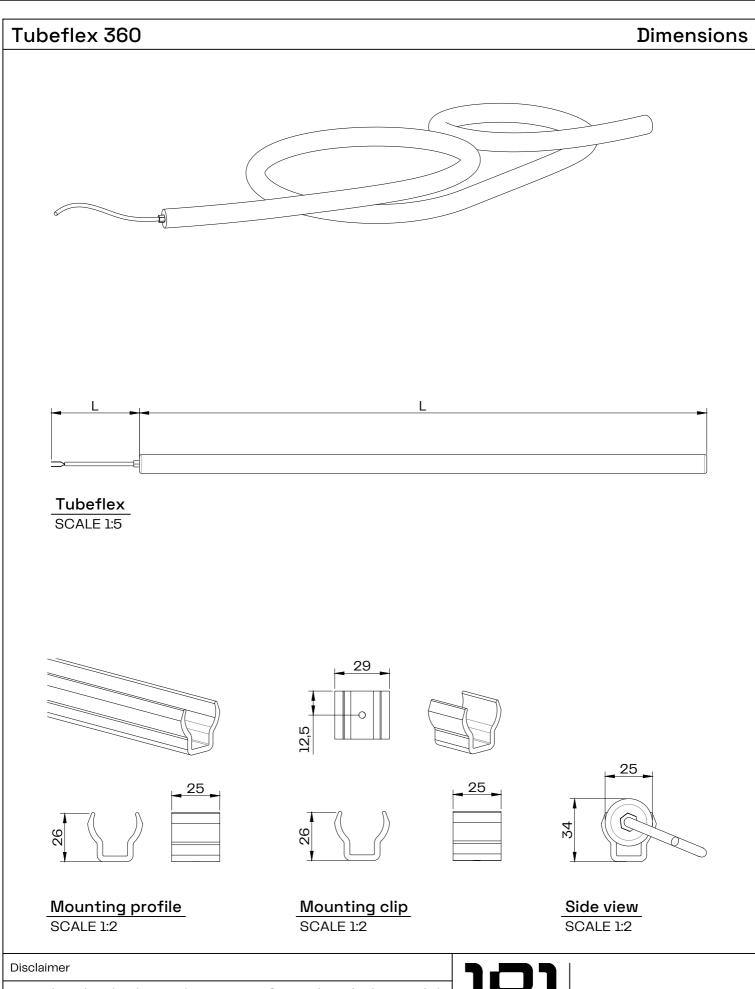

# **Tubeflex 360**

#### General

| Diameter (mm)              | 25      |
|----------------------------|---------|
| Housing Color              | White   |
| Housing Material           | Silicon |
| Lowest Bending Radius (mm) | 200     |