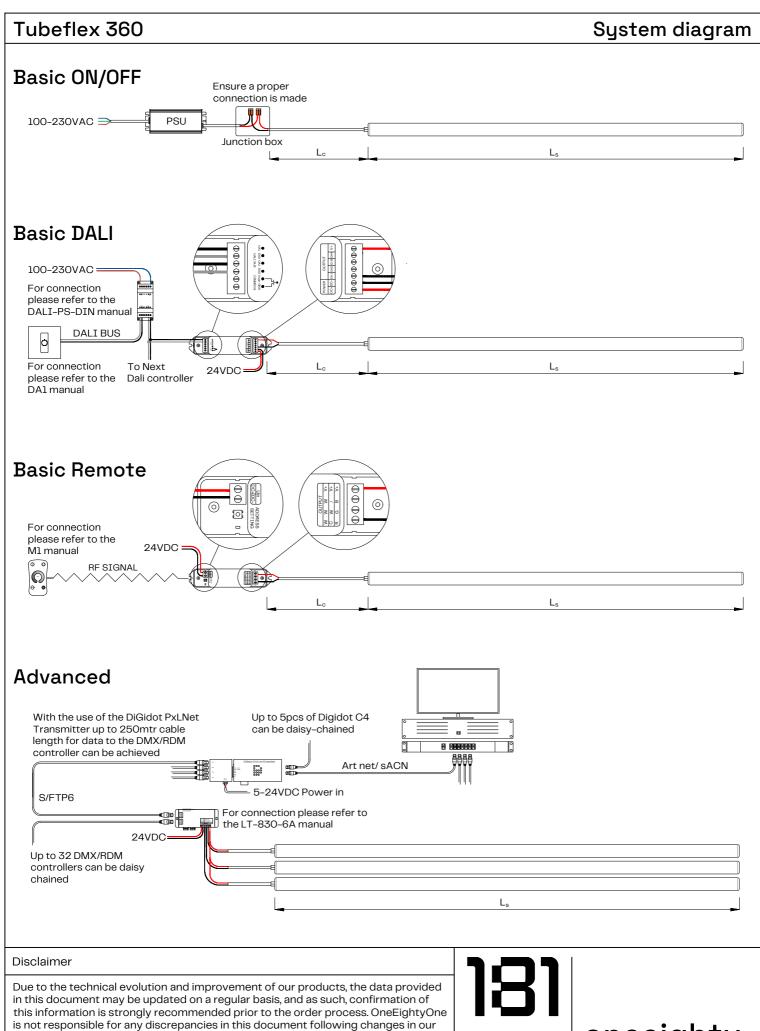

# **Tubeflex 360**

## **Electronics**

| Input Voltage           | 24 V DC |
|-------------------------|---------|
| Power Consumption (W/m) | 5       |

## Control

| Control            | PWM          |
|--------------------|--------------|
| Control Units      | Single pixel |
| Number of Channels | 1            |