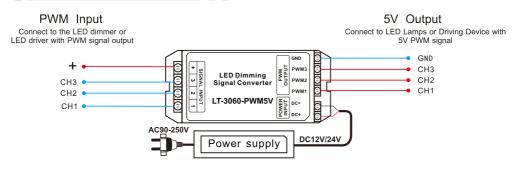

|
|---------------------|----------------------------------------------------------|
| Working voltage     | DC12V~DC24V                                              |
| Signal input        | PWM x3CH(compatible with CV/CC Power PWM and Signal PWM) |
| Signal Output       | 5V PWM x3CH                                              |
| Dimming range       | 0~100%                                                   |
| Working temperature | -30℃~55℃                                                 |
| Product size        | L121×W39×H39(mm)                                         |
| Package size        | L123×W42×H42(mm)                                         |
| Weight(G.W)         | 80g                                                      |

### 2. Conjunction Diagram



1